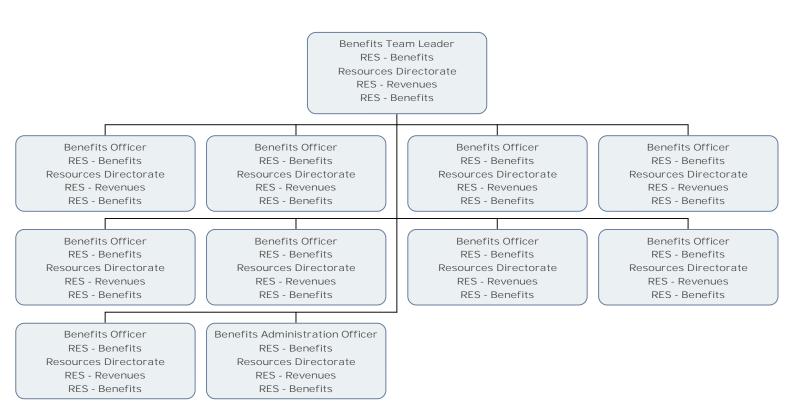

Benefit Officer RES - Benefits Resources Directorate RES - Revenues RES - Benefits

Γ

Welfare Reform Officer RES - Discretionary Awards Resources Directorate RES - Revenues RES - Technical Support

Welfare Reform Officer RES - Discretionary Awards Resources Directorate RES - Revenues RES - Technical Support

Discretionary Awards Officer RES - Discretionary Awards Resources Directorate RES - Revenues RES - Technical Support

Welfare Reform Officer (Fixed Term) RES - Discretionary Awards Resources Directorate RES - Revenues RES - Technical Support