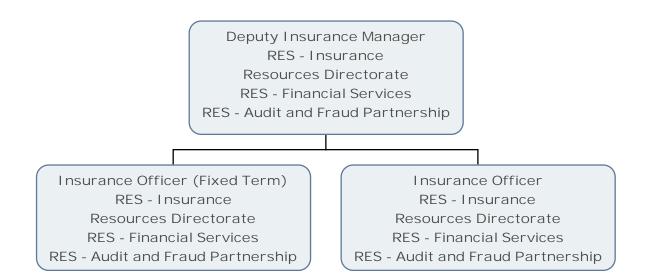

Deputy Head (Fraud and Risk) RES - Fraud and Risk Resources Directorate RES - Financial Services RES - Audit and Fraud Partnership

Audit Manager (Insurance) RES - Insurance Resources Directorate RES - Financial Services RES - Audit and Fraud Partnership I nsurance Manager RES - I nsurance Resources Directorate RES - Financial Services RES - Audit and Fraud Partnership Fraud Team Leader (Corporate) RES - Fraud and Risk Resources Directorate RES - Financial Services RES - Audit and Fraud Partnership Fraud Team Leader (Housing) RES - Fraud and Risk Resources Directorate RES - Financial Services RES - Audit and Fraud Partnership