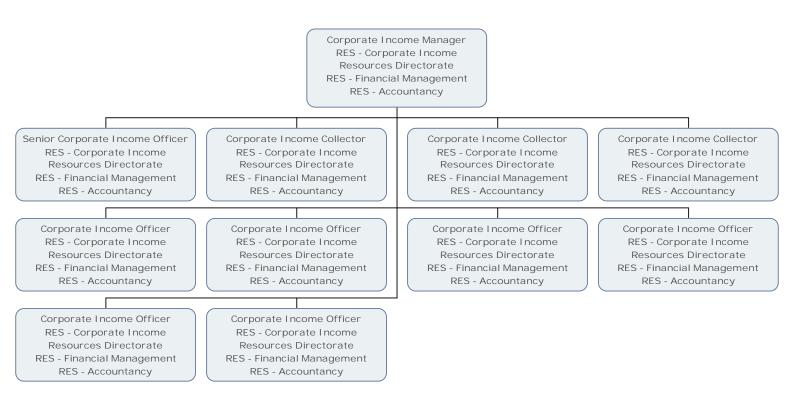

nd Business Rates

Apprentice (HB Overpayment Recovery) (Fixed Term) RES - Council Tax and Business Rates Resources Directorate RES - Revenues RES - Council Tax and Business Rates







Head of Accountancy RES - Accounts Resources Directorate RES - Financial Management RES - Accountancy

Senior Accountant RES - Accounts Resources Directorate RES - Financial Management RES - Accountancy

Principal Accountant RES - Accounts Resources Directorate RES - Financial Management RES - Accountancy Senior Accountant RES - Accounts Resources Directorate RES - Financial Management RES - Accountancy Senior Accountant RES - Accounts Resources Directorate RES - Financial Management RES - Accountancy Principal Accountant RES - Accounts Resources Directorate RES - Financial Management RES - Accountancy













|                                                                                                                                                                  | RES - Transa<br>Resources<br>RES - Financi                                                                                                                       | very Team Leader (Fixed Term)<br>ctional Services<br>5 Directorate<br>al Management<br>countancy                                    |                                                                                                    |
|------------------------------------------------------------------------------------------------------------------------------------------------------------------|---------------------------------------------------------------