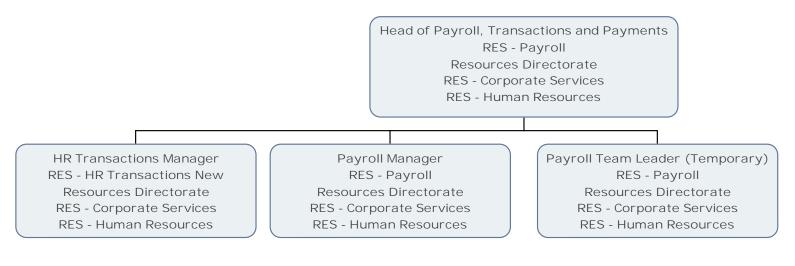

|                                                 | RES - Senior Man<br>Resources D<br>RES - Corpora<br>RES - Human | inagement (HR)<br>Directorate<br>rate Services          |                                            |
|-------------------------------------------------|-----------------------------------------------------------------|---------------------------------------------------------|--------------------------------------------|
| Head of Organisational Development and Learning | Head of HR Systems & Management Information                     | Head of HR Systems & Management Information (Temporary) | Head of Payroll, Transactions and Payments |
| RES - Organisational Development                | RES - HR Systems & Management Information                       | RES - HR Systems & Management Information               | RES - Payroll                              |
| Resources Directorate                           | Resources Directorate                                           | Resources Directorate                                   | Resources Directorate                      |
| RES - Corporate Services                        | RES - Corporate Services                                        | RES - corporate Services                                | RES - corporate Services                   |
| RES - Human Resources                           | RES - Human Resources                                           | RES - Human Resources                                   | RES - Human Resources                      |
| Head of Business Partnering                     | Head of Digital Transformation                                  | Service Acquisition Officer (Residual)                  |                                            |
| RES - Senior Management (HR)                    | RES - Senior Management (HR)                                    | RES - Human Resources                                   |                                            |
| Resources Directorate                           | Resources Directorate                                           | Resources Directorate                                   |                                            |
| RES - Corporate Services                        | RES - Corporate Services                                        | RES - Corporate Services                                |                                            |
| RES - Human Resources                           | RES - Human Resources                                           | RES - Human Resources                                   |                                            |

HR Transactions Manager RES - HR Transactions New Resources Directorate RES - Corporate Services RES - Human Resources

HR Transactions Team Leader RES - HR Transactions New Resources Directorate RES - Corporate Services RES - Human Resources

Payroll Manager RES - Payroll Resources Directorate RES - Corporate Services RES - Human Resources

Senior Payments Assistant RES - Payroll Resources Directorate RES - Corporate Services RES - Human Resources