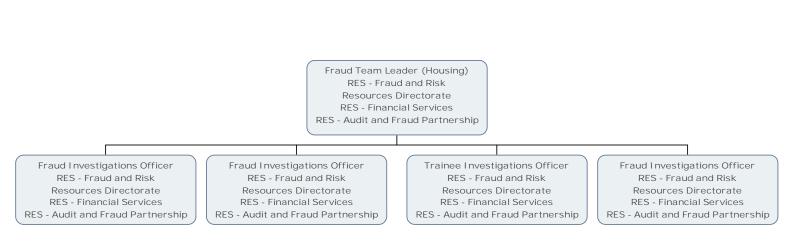

Deputy Head (Fraud and Risk) RES - Fraud and Risk Resources Directorate RES - Financial Services RES - Audit and Fraud Partnership

Audit Manager (Insurance) RES - Insurance Resources Directorate RES - Financial Services RES - Audit and Fraud Partnership I nsurance Manager RES - I nsurance Resources Directorate RES - Financial Services RES - Audit and Fraud Partnership Fraud Team Leader (Corporate) RES - Fraud and Risk Resources Directorate RES - Financial Services RES - Audit and Fraud Partnership Fraud Team Leader (Housing) RES - Fraud and Risk Resources Directorate RES - Financial Services RES - Audit and Fraud Partnership