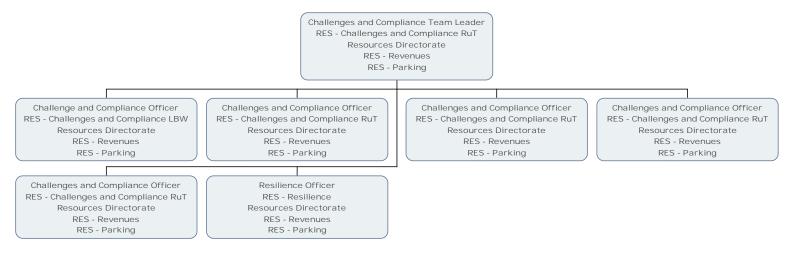

Benefit Officer RES - Benefits Resources Directorate RES - Revenues RES - Benefits

Γ

Welfare Reform Officer RES - Discretionary Awards Resources Directorate RES - Revenues RES - Technical Support

Welfare Reform Officer RES - Discretionary Awards Resources Directorate RES - Revenues RES - Technical Support

Discretionary Awards Officer RES - Discretionary Awards Resources Directorate RES - Revenues RES - Technical Support

Welfare Reform Officer (Fixed Term) RES - Discretionary Awards Resources Directorate RES - Revenues RES - Technical Support