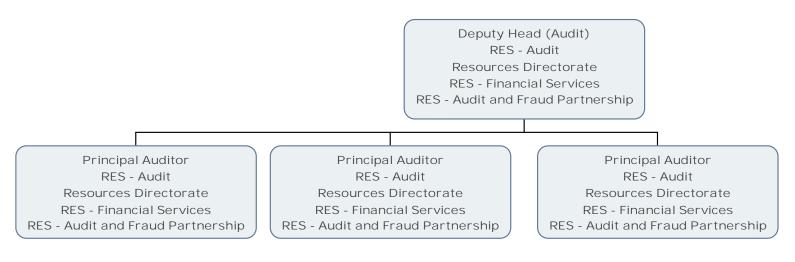

RES - Financial Services RES - Pensions Shared Service

|                                                                 | Resources I<br>RES - Financ                                     | r Management<br>Directorate       |                                   |
|-----------------------------------------------------------------|-----------------------------------------------------------------|-----------------------------------|-----------------------------------|
| Principal Audit Investigator - Specialist Recovery (Fixed Term) | Principal Audit Investigator – Specialist Recovery (Fixed Term) | Deputy Head (Audit)               | Audit Manager (AfC)               |
| RES - Proactive Expenditure Review Team                         | RES - Proactive Expenditure Review Team                         | RES - Audit                       | RES - Audit                       |
| Resources Directorate                                           | Resources Directorate                                           | Resources Directorate             | Resources Directorate             |
| RES - Financial Services                                        | RES - Financial Services                                        | RES - Inancial Services           | RES - Financial Services          |
| RES - Audit and Fraud Partnership                               | RES - Audit and Fraud Partnership                               | RES - Audit and Fraud Partnership | RES - Audit and Fraud Partnership |
| Principal Auditor                                               | Principal Auditor                                               | Principal Auditor                 |                                   |
| RES - Audit                                                     | RES - Audit                                                     | RES - Audit                       |                                   |
| Resources Directorate                                           | Resources Directorate                                           | Resources Directorate             |                                   |
| RES - Financial Services                                        | RES - Financial Services                                        | RES - Financial Services          |                                   |
| RES - Audit and Fraud Partnership                               | RES - Audit and Fraud Partnership                               | RES - Audit and Fraud Partnership |                                   |