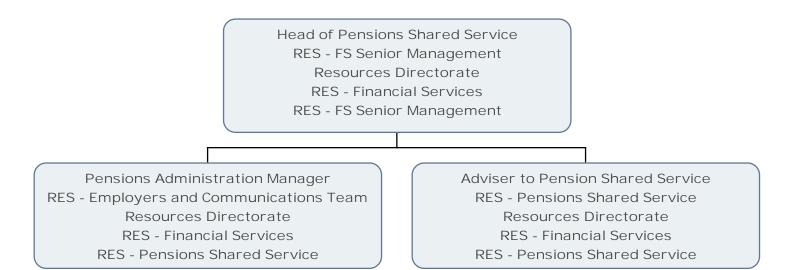

Principal Investigations Officer RES - Fraud and Risk Resources Directorate RES - Financial Services RES - Audit and Fraud Partnership

Pensions Administration Manager RES - Employers and Communications Team Resources Directorate RES - Financial Services RES - Pensions Shared Service