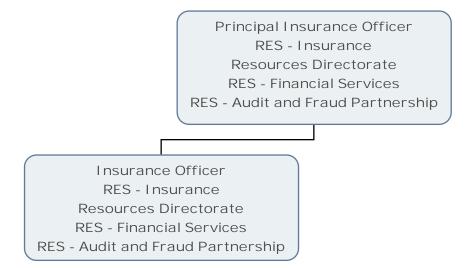

Deputy Head (Fraud and Risk) RES - Fraud and Risk Resources Directorate RES - Financial Services RES - Audit and Fraud Partnership

Audit Manager (Insurance) RES - Insurance Resources Directorate RES - Financial Services RES - Audit and Fraud Partnership I nsurance Manager RES - I nsurance Resources Directorate RES - Financial Services RES - Audit and Fraud Partnership Fraud Team Leader (Corporate) RES - Fraud and Risk Resources Directorate RES - Financial Services RES - Audit and Fraud Partnership Fraud Team Leader (Housing) RES - Fraud and Risk Resources Directorate RES - Financial Services RES - Audit and Fraud Partnership