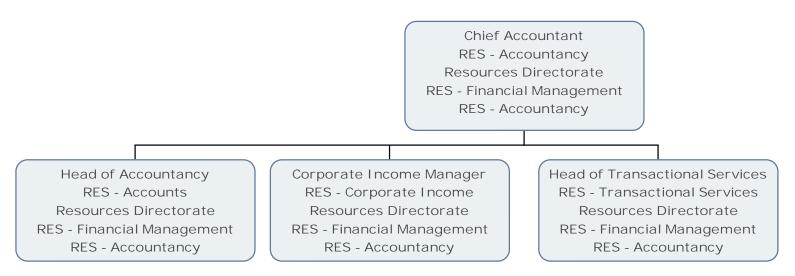

Apprentice (HB Overpayment Recovery) (Fixed Term) RES - Council Tax and Business Rates Resources Directorate RES - Revenues RES - Council Tax and Business Rates

Head of Accountancy RES - Accounts Resources Directorate RES - Financial Management RES - Accountancy