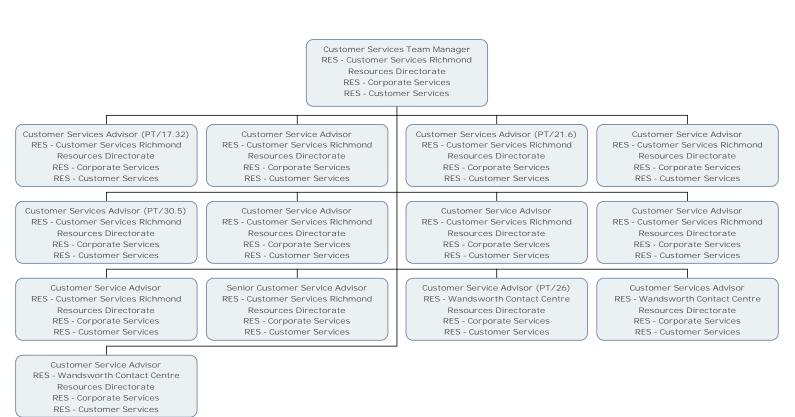

Customer Services Manager RES - Customer Services Richmond Resources Directorate RES - Corporate Services RES - Customer Services

Customer Services Team Manager RES - Customer Services Richmond Resources Directorate RES - Corporate Services RES - Customer Services Customer Services Team Manager RES - Customer Services Richmond Resources Directorate RES - Corporate Services RES - Customer Services Customer Services Team Manager RES - Customer Services Richmond Resources Directorate RES - Corporate Services RES - Customer Services

Customer Services Team Manager (Fixed Term) RES - Customer Services Richmond Resources Directorate RES - Corporate Services RES - Customer Services

Customer Services Advisor (PT/29.03) RES - Customer Services Richmond Resources Directorate RES - Corporate Services RES - Customer Services