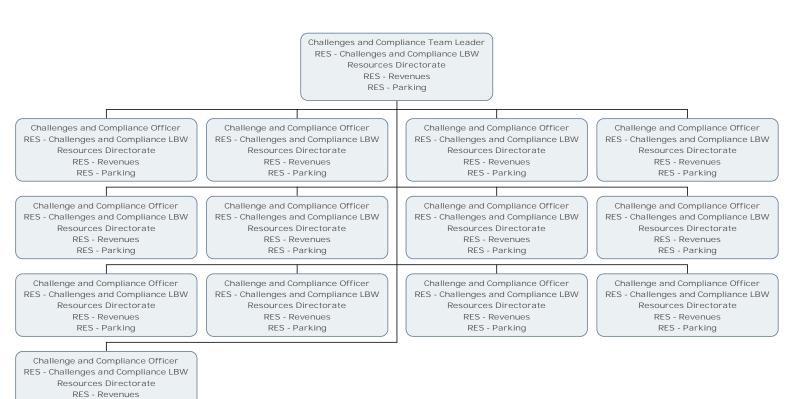

Benefit Officer RES - Benefits Resources Directorate RES - Revenues RES - Benefits

Γ

Welfare Reform Officer RES - Discretionary Awards Resources Directorate RES - Revenues RES - Technical Support

Welfare Reform Officer RES - Discretionary Awards Resources Directorate RES - Revenues RES - Technical Support

Discretionary Awards Officer RES - Discretionary Awards Resources Directorate RES - Revenues RES - Technical Support

Welfare Reform Officer (Fixed Term) RES - Discretionary Awards Resources Directorate RES - Revenues RES - Technical Support