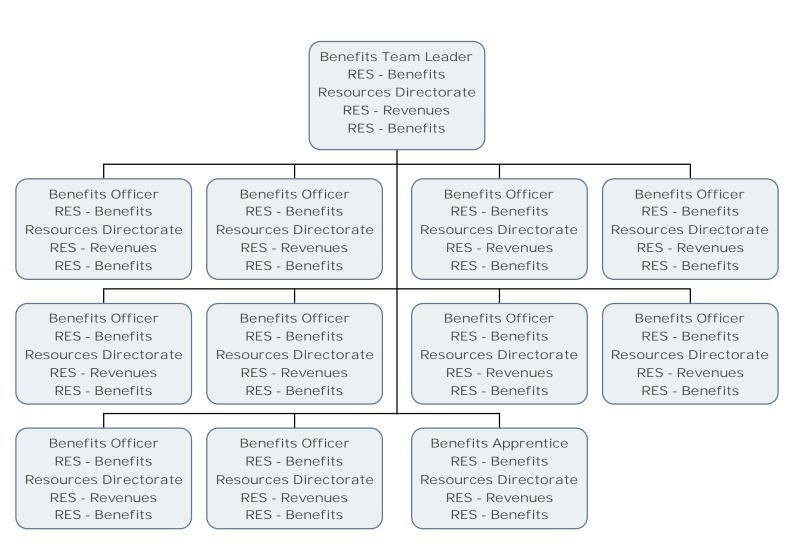

Benefit Officer RES - Benefits Resources Directorate RES - Revenues RES - Benefits

Γ

Welfare Reform Officer RES - Discretionary Awards Resources Directorate RES - Revenues RES - Technical Support

Welfare Reform Officer RES - Discretionary Awards Resources Directorate RES - Revenues RES - Technical Support

Discretionary Awards Officer RES - Discretionary Awards Resources Directorate RES - Revenues RES - Technical Support

Welfare Reform Officer (Fixed Term) RES - Discretionary Awards Resources Directorate RES - Revenues RES - Technical Support