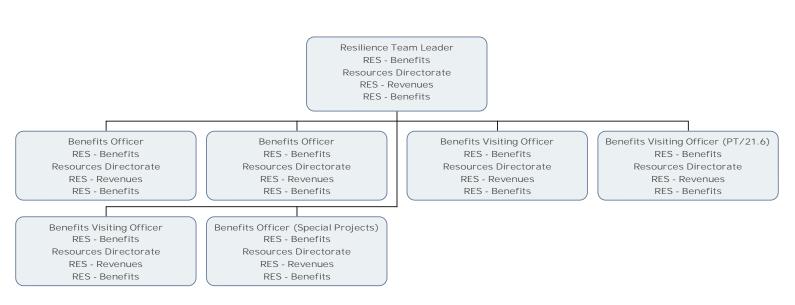

Benefit Officer RES - Benefits Resources Directorate RES - Revenues RES - Benefits

Γ

Welfare Reform Officer RES - Discretionary Awards Resources Directorate RES - Revenues RES - Technical Support

Welfare Reform Officer RES - Discretionary Awards Resources Directorate RES - Revenues RES - Technical Support

Discretionary Awards Officer RES - Discretionary Awards Resources Directorate RES - Revenues RES - Technical Support

Welfare Reform Officer (Fixed Term) RES - Discretionary Awards Resources Directorate RES - Revenues RES - Technical Support