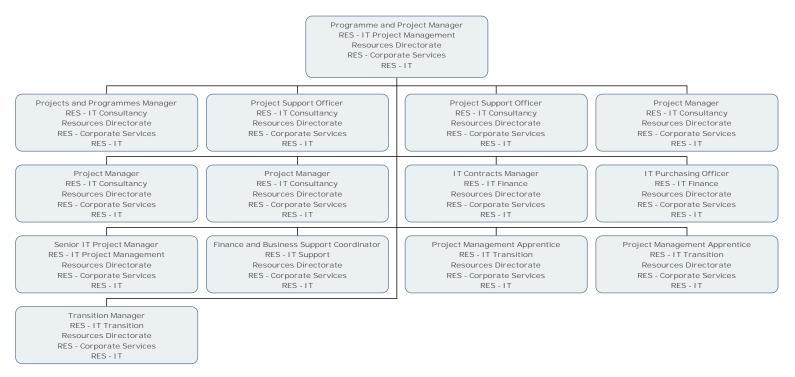

Application Co-ordinator - Social Care RES - IT Application Resources Directorate RES - Corporate Services RES - IT

Application Specialist - Social Care RES - IT Application Resources Directorate RES - Corporate Services RES - IT

Application Specialist - Social Care RES - IT Application Resources Directorate RES - Corporate Services RES - IT

Application Specialist - Social Care RES - IT Application Resources Directorate RES - Corporate Services RES - IT

Application Specialist - Social Care (Fixed Term) RES - IT Application Resources Directorate RES - Corporate Services RES - IT

Application Specialist - Social Care RES - IT Application Resources Directorate RES - Corporate Services RES - IT

Application Co-ordinator - Workflow RES - IT Application Resources Directorate RES - Corporate Services RES - IT

Application Specialist - Workflow RES - IT Application Resources Directorate RES - Corporate Services RES - IT

Г

Application Specialist / Microsoft 365 RES - IT Application Resources Directorate RES - Corporate Services RES - IT Application Specialist - Workflow RES - IT Application Resources Directorate RES - Corporate Services RES - IT Application Specialist - Workflow RES - IT Application Resources Directorate RES - Corporate Services RES - IT Application Specialist - Workflow RES - IT Application Resources Directorate RES - Corporate Services RES - IT