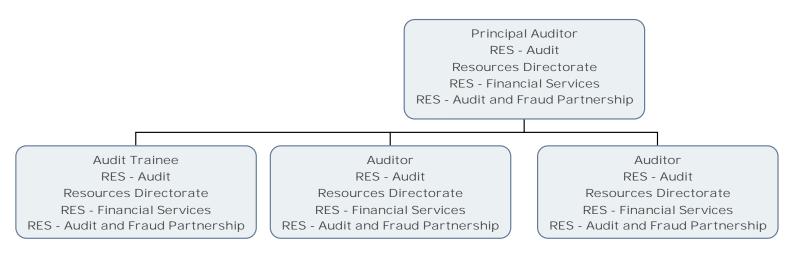

Principal Auditor RES - Audit Resources Directorate RES - Financial Services RES - Audit and Fraud Partnership

Auditor RES - Audit Resources Directorate RES - Financial Services RES - Audit and Fraud Partnership

Auditor RES - Audit Resources Directorate RES - Financial Services RES - Audit and Fraud Partnership Auditor RES - Audit Resources Directorate RES - Financial Services RES - Audit and Fraud Partnership Auditor RES - Audit Resources Directorate RES - Financial Services RES - Audit and Fraud Partnership