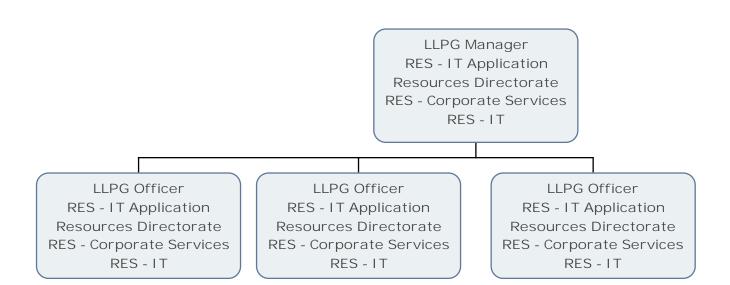

Application Co-ordinator - Social Care RES - IT Application Resources Directorate RES - Corporate Services RES - IT

Application Specialist - Social Care RES - IT Application Resources Directorate RES - Corporate Services RES - IT

Application Specialist - Social Care RES - IT Application Resources Directorate RES - Corporate Services RES - IT

Application Specialist - Social Care RES - IT Application Resources Directorate RES - Corporate Services RES - IT

Application Specialist - Social Care (Fixed Term) RES - IT Application Resources Directorate RES - Corporate Services RES - IT

Application Specialist - Social Care RES - IT Application Resources Directorate RES - Corporate Services RES - IT

Application Co-ordinator - Workflow RES - IT Application Resources Directorate RES - Corporate Services RES - IT

Application Specialist - Workflow RES - IT Application Resources Directorate RES - Corporate Services RES - IT

Г

Application Specialist / Microsoft 365 RES - IT Application Resources Directorate RES - Corporate Services RES - IT Application Specialist - Workflow RES - IT Application Resources Directorate RES - Corporate Services RES - IT Application Specialist - Workflow RES - IT Application Resources Directorate RES - Corporate Services RES - IT Application Specialist - Workflow RES - IT Application Resources Directorate RES - Corporate Services RES - IT