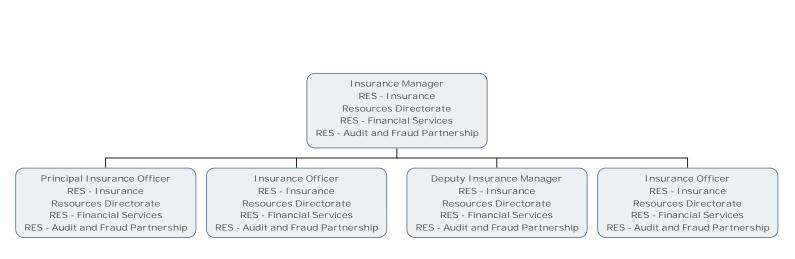

Deputy Head (Fraud and Risk) RES - Fraud and Risk Resources Directorate RES - Financial Services RES - Audit and Fraud Partnership

Audit Manager (Insurance) RES - Insurance Resources Directorate RES - Financial Services RES - Audit and Fraud Partnership I nsurance Manager RES - I nsurance Resources Directorate RES - Financial Services RES - Audit and Fraud Partnership Fraud Team Leader (Corporate) RES - Fraud and Risk Resources Directorate RES - Financial Services RES - Audit and Fraud Partnership Fraud Team Leader (Housing) RES - Fraud and Risk Resources Directorate RES - Financial Services RES - Audit and Fraud Partnership