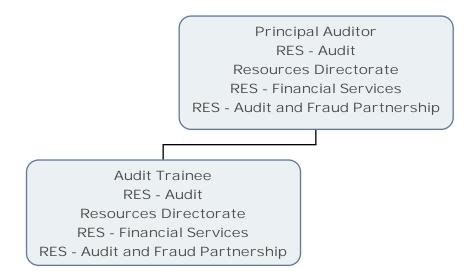

Audit Apprentice RES - Audit Resources Directorate RES - Financial Services RES - Audit and Fraud Partnership

Deputy Head of Procurement RES - Procurement Corporate Resources Directorate RES - Financial Services RES - Procurement