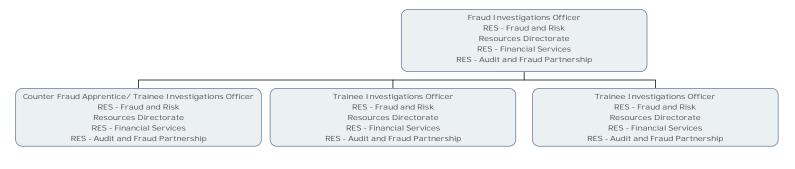

Deputy Head (Fraud and Risk) RES - Fraud and Risk Resources Directorate RES - Financial Services RES - Audit and Fraud Partnership

Audit Manager (Insurance) RES - Insurance Resources Directorate RES - Financial Services RES - Audit and Fraud Partnership I nsurance Manager RES - I nsurance Resources Directorate RES - Financial Services RES - Audit and Fraud Partnership Fraud Team Leader (Corporate) RES - Fraud and Risk Resources Directorate RES - Financial Services RES - Audit and Fraud Partnership Fraud Team Leader (Housing) RES - Fraud and Risk Resources Directorate RES - Financial Services RES - Audit and Fraud Partnership

Principal Investigations Officer RES - Fraud and Risk Resources Directorate RES - Financial Services RES - Audit and Fraud Partnership

Pensions Administration Manager RES - Employers and Communications Team Resources Directorate RES - Financial Services RES - Pensions Shared Service