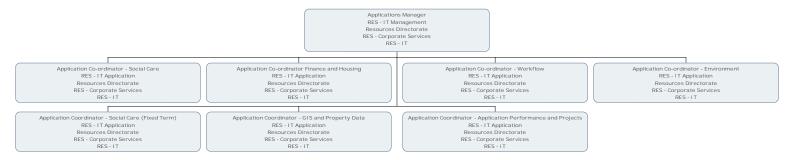

Application Co-ordinator - Social Care RES - IT Application Resources Directorate RES - Corporate Services RES - IT

Application Specialist - Social Care RES - IT Application Resources Directorate RES - Corporate Services RES - IT

Application Co-ordinator - Workflow RES - IT Application Resources Directorate RES - Corporate Services RES - IT

Application Specialist - Workflow RES - IT Application Resources Directorate RES - Corporate Services RES - IT