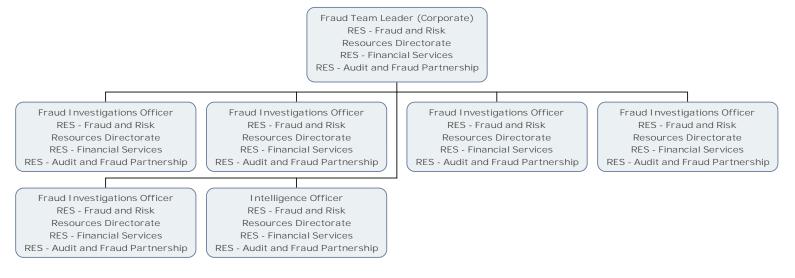

Deputy Head (Fraud and Risk) RES - Fraud and Risk Resources Directorate RES - Financial Services RES - Audit and Fraud Partnership

Audit Manager (Insurance) RES - Insurance Resources Directorate RES - Financial Services RES - Audit and Fraud Partnership I nsurance Manager RES - I nsurance Resources Directorate RES - Financial Services RES - Audit and Fraud Partnership Fraud Team Leader (Corporate) RES - Fraud and Risk Resources Directorate RES - Financial Services RES - Audit and Fraud Partnership Fraud Team Leader (Housing) RES - Fraud and Risk Resources Directorate RES - Financial Services RES - Audit and Fraud Partnership

Principal Investigations Officer RES - Fraud and Risk Resources Directorate RES - Financial Services RES - Audit and Fraud Partnership

Pensions Administration Manager RES - Employers and Communications Team Resources Directorate RES - Financial Services RES - Pensions Shared Service