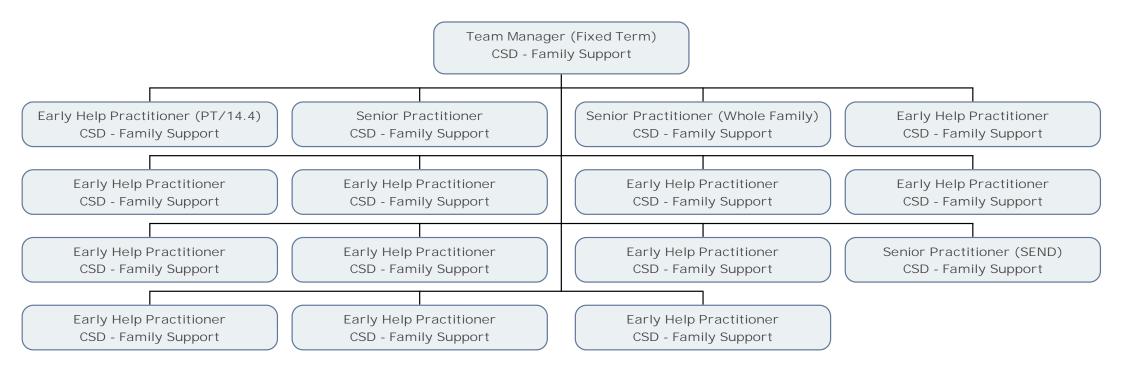

Team Manager (Fixed Term) CSD - Assessment Team 5

Social Worker / Senior Social Worker CSD - CIN Tooting 1

Social Worker/Senior Social Worker CSD - Specialist Services for Families

YOT Speech & Language Therapist CSD - Youth Offending Team NEW