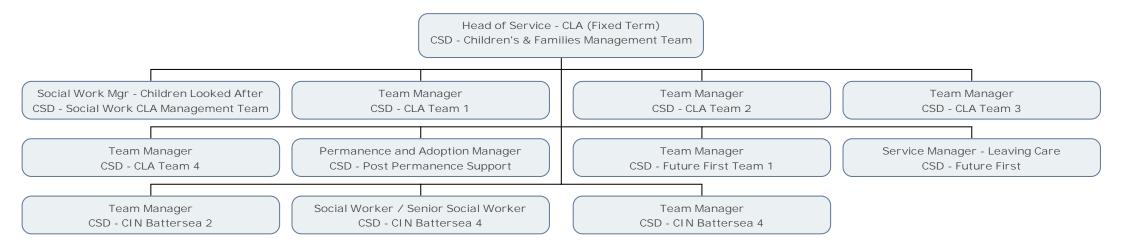

Childrens Centres - Tooting  | 210 |
| CSD - Early Childhood - Childrens Centres - Tooting  | 211 |
| CSD - Early Education Place                          |     |
| CSD - Tooting Cluster - Childhood and Early Learning | 213 |
| CSD - Early Portage                                  |     |
| CSD - Early Years and Inclusion                      | 215 |
| CSD - West Hill Enhanced                             | 216 |
| CSD - Early Portage                                  | 217 |
| CSD - Early Years and Inclusion                      |     |
| CSD - THRIVE Innovation Team                         | 219 |
| CSD - THRIVE Innovation Team                         | 220 |
| CSD-WIASS                                            | 221 |
|                                                      |     |





































































Team Manager (Fixed Term) CSD - Assessment Team 5

Social Worker / Senior Social Worker CSD - CIN Tooting 1











































Social Worker/Senior Social Worker CSD - Specialist Services for Families









































YOT Speech & Language Therapist CSD - Youth Offending Team NEW

Speech and Language Therapist, Pupil Referral Unit CSD - Youth Offending Team NEW

































Quality Assurance Manager CSD - Lifelong Learning (NEW)

Information Advice & Guidance (IAG) Advisor (PT/18) CSD - Lifelong Learning (NEW)





Community Learning & European Projects Manager CSD - Lifelong Learning (NEW)

Junior Admin (Apprenticeships) CSD - Lifelong Learning (NEW)







Pri