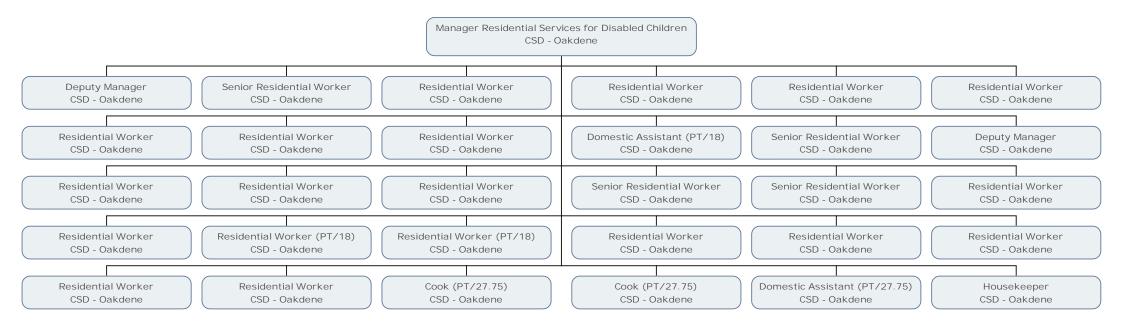

| 5 CSD - Social Care Academy                 | 59 |
|---------------------------------------------|----|
| CSD - Children's & Families Management Team | 60 |
| CSD - CIN Service Management Team           | 61 |
| CSD - CIN Battersea 1                       | 62 |
| CSD - CIN Battersea 3                       | 63 |
| CSD - CIN Service Management Team           | 64 |
| CSD - CIN Adolescent 2                      | 65 |
|                                             | 66 |
| CSD - CIN Roehampton 1                      | 67 |
| CSD - CIN Roehampton 2                      |    |
| CSD - CIN Service Management Team           |    |
| CSD - CIN Tooting 1                         | 70 |
| CSD - CIN Tooting 2                         | 71 |
| CSD - CIN Tooting 3                         | 72 |
| CSD - Disability Social Work Team           | 73 |
| CSD - Children's & Families Management Team | 74 |
| CSD - Fostering and Kinship Service         | 75 |
|                                             |    |
| CSD - Placements                            | 77 |
| CSD - Wandsworth Contact Service            | 78 |
| CSD - Intensive Intervention Team           | 79 |
| CSD - Oakdene                               | 80 |
| CSD - Oakdene                               | 81 |
| CSD - Oakdene                               | 82 |
| CSD - Youth Offending Team NEW              | 83 |