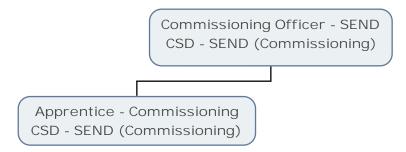

EHC Co-ordinator (14-25)

CSD - Special Needs Assessment Team

Commissioning Officer - Health, Wellbeing and Early Help CSD - Early Help (Commissioning)

Apprentice - Commissioning CSD - Early Help (Commissioning)