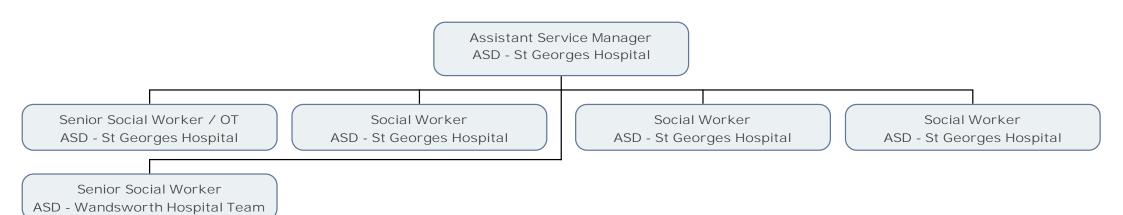

Occupational Therapist
ASD - Occupational Therapy Service

Service Manager (Hospitals)
ASD - St Georges Hospital

Assistant Service Manager
ASD - Wandsworth West

ASD - St Georges Hospital

Assistant Service Manager ASD - Joint Access and First Response Assistant Locality Manager (PT/18) (R&B)
ASD - Richmond and Barnes

Assistant Locality Manager (WE)
ASD - Wandsworth West

Senior Social Worker
ASD - Wandsworth East

Assistant Locality Manager (WE)
ASD - Wandsworth East

Assistant Locality Manager (WW)
ASD - Wandsworth West