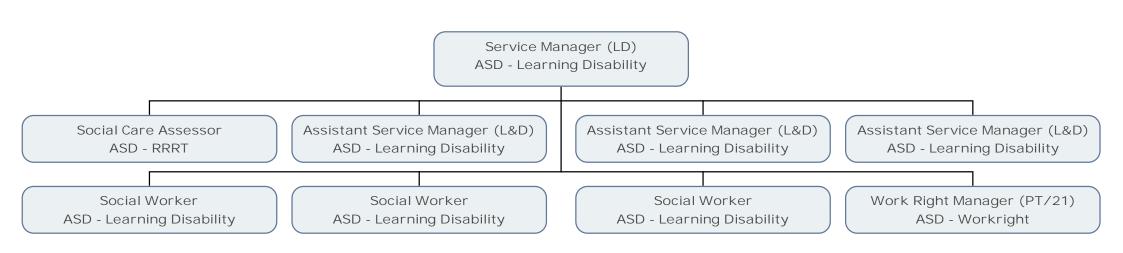

Harm Minimisation Officer
ASD - Public Health, Wellbeing and Service Development

Head of Commissioning - Learning Disability (Fixed Term)
ASD - Commissioning Senior Management

Commissioning Manager
ASD - Adult Social Care & Provider Management

Senior Commissioning Manager (Learning Disability) ASD - Adult Social Care & Provider Management Senior Commissioning Manager (Learning Disability) ASD - Adult Social Care & Provider Management

Commissioning Officer (Service Development)
ASD - Adult Social Care & Provider Management