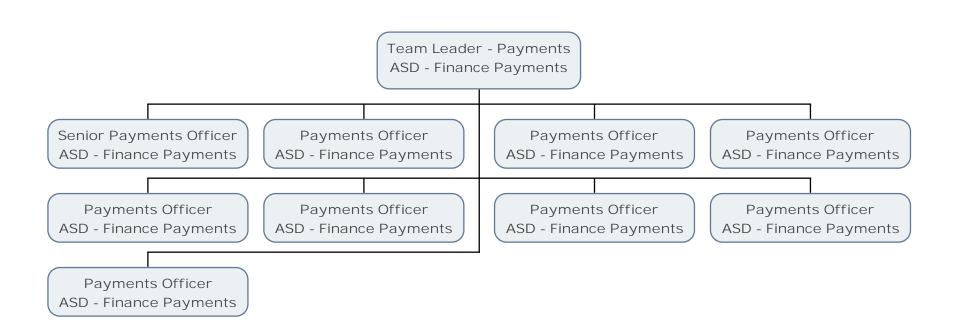

Financial Assessment Officer ASD - Finance Assessments Apprentice Financial Assessment Officer ASD - Finance Assessments

Financial Assessment Officer ASD - Finance Assessments

Finance Manager - Payments

ASD - Finance Payments

Team Leader - Client Financial Affairs

ASD - Finance Payments

Direct Payment Officer

ASD - Finance Payments

ASD - Finance Payments

ASD - Finance Payments

ASD - Finance Payments