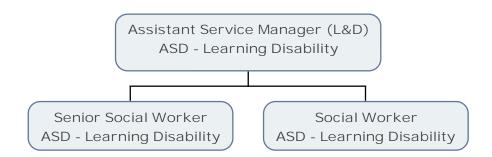

Disabled Children's Assistant Team Manager
ASD - Preparing for Adulthood

Social Care Officer
ASD - Preparing for Adulthood

Social Worker / Senior Social Worker ASD - Preparing for Adulthood Senior Social Worker ASD - Learning Disability Assistant Service Manager ASD - Preparing for Adulthood

Social Worker / Senior Social Worker ASD - Preparing for Adulthood Transitions Lead (Fixed Term)
ASD - Operations Senior Management

Social Worker
ASD - Learning Disability

Service Manager (MH AMHP, Reviews, Accomm & Projects)
ASD - MH - AMHP, Reviews, Accomm & Projects