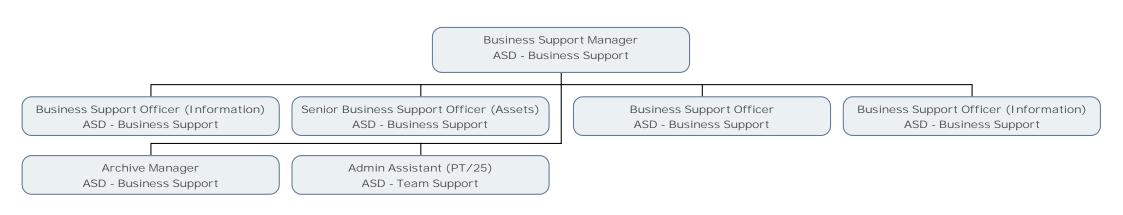

Senior Business Support Officer (Assets)
ASD - Business Support

Administrative Officer
ASD - Business Support

Business Support & Training Systems Manager ASD - Business Support

Training & Development Administrator ASD - Business Support Training and Development Administrator (Fixed Term)
ASD - Business Support