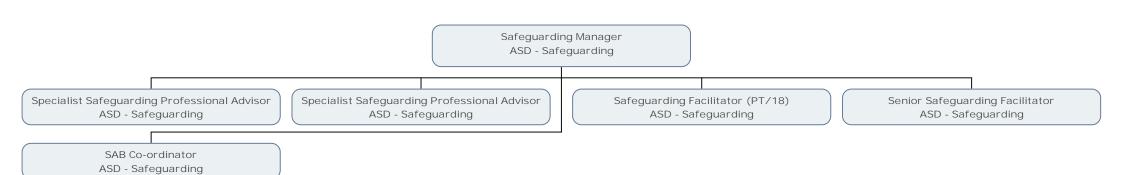

Head of Professional Standards & Safeguarding ASD - Commissioning Senior Management

Service Manager (Dols) ASD - DoLs Principal Social Worker (Quality Standards) ASD - Quality Standards Safeguarding Manager ASD - Safeguarding