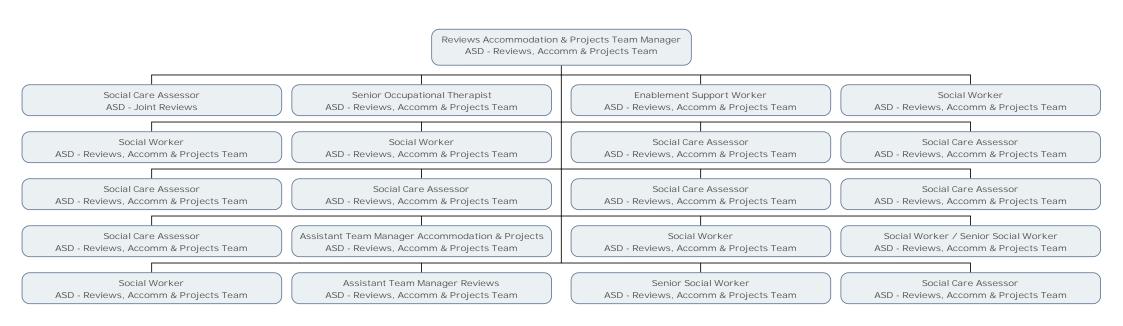

AMHP Team Manager & Lead ASD - MH AMHP Team Reviews Accommodation & Projects Team Manager ASD - Reviews, Accomm & Projects Team

Principal Social Worker ASD - Pending

Adult Social Care Services Change Manager ASD - Operations Senior Management

| Adult Social Care and Public Health Directorate |      | Adult Social Care and Public Health Directorate | 0, 31 |
|-------------------------------------------------|------|-------------------------------------------------|-------|
| Adult Social Care and Public Health Directorate | 21   | Adult Social Care and Public Health Directorate |       |
| Adult Social Care and Public Health Directorate | 20   | Adult Social Care and Public Health Directorate | 32    |
| Adult Social Care and Public Health Directorate | 20   | Adult Social Care and Public Health Directorate | 3, 30 |
| Adult Social Care and Public Health Directorate | 20   | Adult Social Care and Public Health Directorate | 3, 32 |
| Adult Social Care and Public Health Directorate | , 22 | Adult Social Care and Public Health Directorate | 31    |
| Adult Social Care and Public Health Directorate | 22   | Adult Social Care and Public Health Directorate | 32    |
| Adult Social Care and Public Health Directorate | 22   | Adult Social Care and Public Health Directorate | 30    |
| Adult Social Care and Public Health Directorate |      | Adult Social Care and Public Health Directorate |       |
| Adult Social Care and Public Health Directorate | 22   | Adult Social Care and Public Health Directorate | 32    |
| Adult Social Care and Public Health Directorate | 23   | Adult Social Care and Public Health Directorate | 132   |
| Adult Social Care and Public Health Directorate | , 24 | Adult Social Care and Public Health Directorate | 133   |
| Adult Social Care and Public Health Directorate | 24   | Adult Social Care and Public Health Directorate | 132   |
| Adult Social Care and Public Health Directorate | 25   | Adult Social Care and Public Health Directorate | 132   |
| Adult Social Care and Public Health Directorate | 25   | Adult Social Care and Public Health Directorate | 138   |
| Adult Social Care and Public Health Directorate | 25   | Adult Social Care and Public Health Directorate | 132   |
| Adult Social Care and Public Health Directorate | , 25 | Adult Social Care and Public Health Directorate | 133   |
| Adult Social Care and Public Health Directorate | , 23 | Adult Social Care and Public Health Directorate | 135   |
| Adult Social Care and Public Health Directorate | 23   | Adult Social Care and Public Health Directorate | 134   |
| Adult Social Care and Public Health Directorate | , 26 | Adult Social Care and Public Health Directorate | 133   |
| Adult Social Care and Public Health Directorate | 26   | Adult Social Care and Public Health Directorate | 134   |
| Adult Social Care and Public Health Directorate | 26   | Adult Social Care and Public Health Directorate | 134   |
| Adult Social Care and Public Health Directorate | 27   | Adult Social Care and Public Health Directorate | 134   |
| Adult Social Care and Public Health Directorate | 27   | Adult Social Care and Public Health Directorate | 135   |
| Adult Social Care and Public Health Directorate | 27   | Adult Social Care and Public Health Directorate | 134   |
| Adult Social Care and Public Health Directorate | 27   | Adult Social Care and Public Health Directorate | 134   |
| Adult Social Care and Public Health Directorate | 27   | Adult Social Care and Public Health Directorate | 134   |
| Adult Social Care and Public Health Directorate | 26   | Adult Social Care and Public Health Directorate | 137   |
| Adult Social Care and Public Health Directorate | 27   | Adult Social Care and Public Health Directorate | 137   |
| Adult Social Care and Public Health Directorate |      | Adult Social Care and Public Health Directorate | 138   |
| Adult Social Care and Public Health Directorate | , 27 | Adult Social Care and Public Health Directorate | 138   |
| Adult Social Care and Public Health Directorate |      | Adult Social Care and Public Health Directorate | 137   |
| Adult Social Care and Public Health Directorate |      | Adult Social Care and Public Health Directorate | 140   |
| Adult Social Care and Public Health Directorate |      | Adult Social Care and Public Health Directorate | 136   |
| Adult Social Care and Public Health Directorate |      | Adult Social Care and Public Health Directorate | 138   |
| Adult Social Care and Public Health Directorate |      | Adult Social Care and Public Health Directorate |       |
| Adult Social Care and Public Health Directorate | 29   | Adult Social Care and Public Health Directorate | 131   |