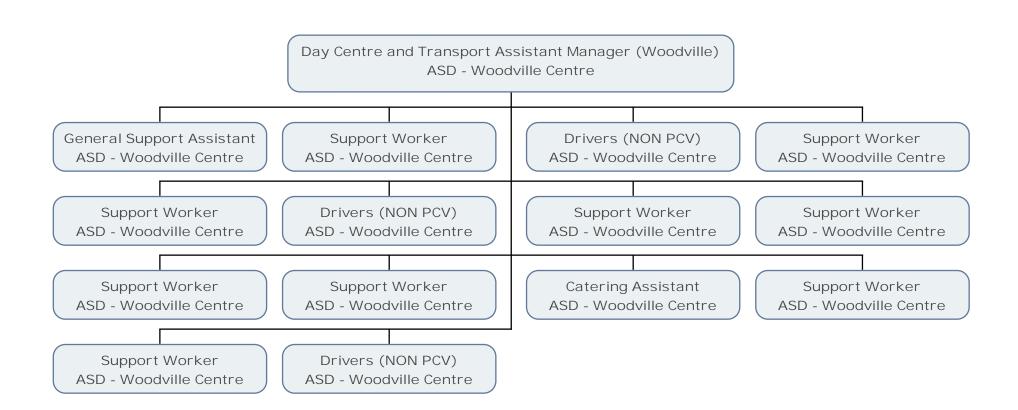

Day Centre and Transport Assistant Manager (PT/18)
ASD - Access Project

Day Centre and Transport Assistant Manager (PT/18)
ASD - Access Project

Day Centre and Transport Assistant Manager (Woodville)
ASD - Woodville Centre