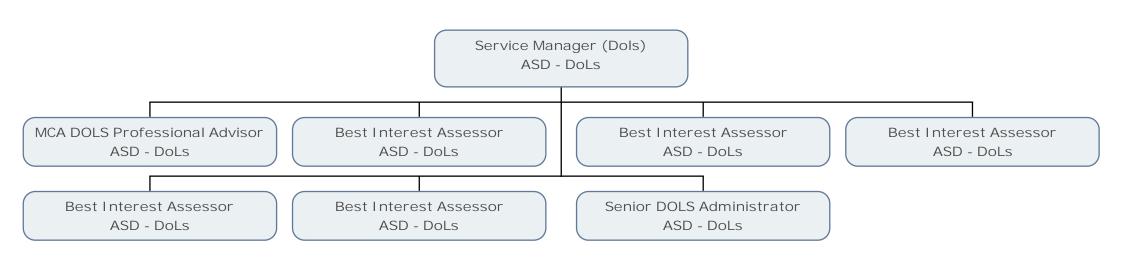

Head of Professional Standards & Safeguarding ASD - Commissioning Senior Management

Service Manager (Dols) ASD - DoLs Principal Social Worker (Quality Standards) ASD - Quality Standards Safeguarding Manager ASD - Safeguarding