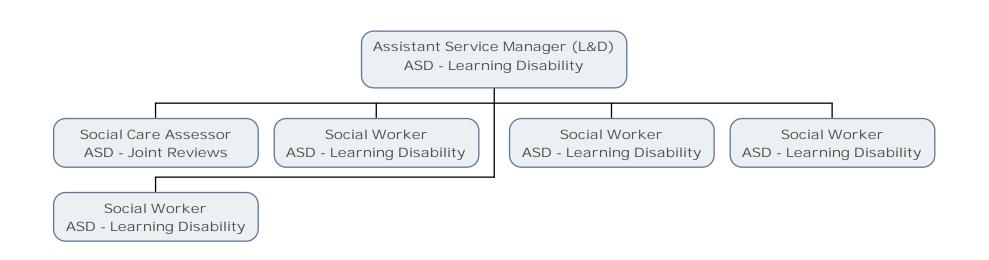

Disabled Children's Assistant Team Manager
ASD - Preparing for Adulthood

Social Care Officer
ASD - Preparing for Adulthood

Social Worker / Senior Social Worker ASD - Preparing for Adulthood Senior Social Worker ASD - Learning Disability Assistant Service Manager ASD - Preparing for Adulthood

Social Worker / Senior Social Worker ASD - Preparing for Adulthood Transitions Lead (Fixed Term)
ASD - Operations Senior Management

Social Worker
ASD - Learning Disability

Service Manager (MH AMHP, Reviews, Accomm & Projects)
ASD - MH - AMHP, Reviews, Accomm & Projects