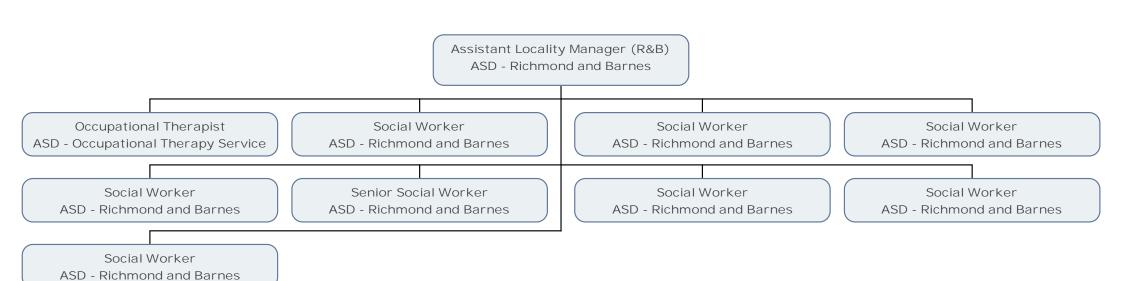

Occupational Therapist
ASD - Occupational Therapy Service

Service Manager (Hospitals)
ASD - St Georges Hospital

Assistant Service Manager
ASD - Wandsworth West

ASD - St Georges Hospital

Assistant Service Manager ASD - Joint Access and First Response Assistant Locality Manager (PT/18) (R&B)
ASD - Richmond and Barnes

Occupational Therapist

ASD - Occupational Therapy Service

Assistant Locality Manager (T&T)
ASD - Teddington and Twickenham

Assistant Locality Manager (T&T)
ASD - Teddington and Twickenham

Assistant Locality Manager (T&T)
ASD - Teddington and Twickenham