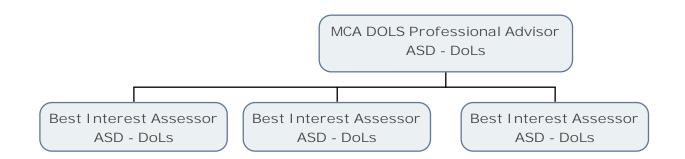

Head of Professional Standards & Safeguarding ASD - Commissioning Senior Management

Service Manager (Dols) ASD - DoLs Principal Social Worker (Quality Standards) ASD - Quality Standards Safeguarding Manager ASD - Safeguarding