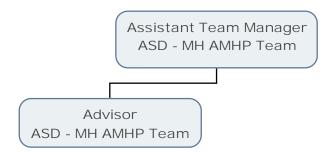

Social Worker
ASD - Joint Access and First Response

Advisor
ASD - Joint Access Advisor (PT/21.6)
ASD - Joint Access and First Response

Assistant Service Manager
ASD - Joint Access and First Response

Social Worker
ASD - Joint Access and First Response