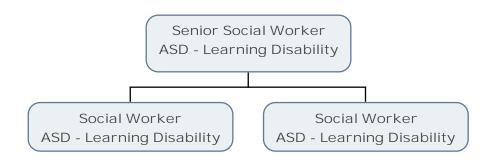

Disabled Children's Assistant Team Manager
ASD - Preparing for Adulthood

Social Care Officer
ASD - Preparing for Adulthood

Social Worker / Senior Social Worker ASD - Preparing for Adulthood Senior Social Worker ASD - Learning Disability Assistant Service Manager ASD - Preparing for Adulthood

Social Worker / Senior Social Worker ASD - Preparing for Adulthood Transitions Lead (Fixed Term)
ASD - Operations Senior Management

Social Worker
ASD - Learning Disability

Service Manager (MH AMHP, Reviews, Accomm & Projects)
ASD - MH - AMHP, Reviews, Accomm & Projects