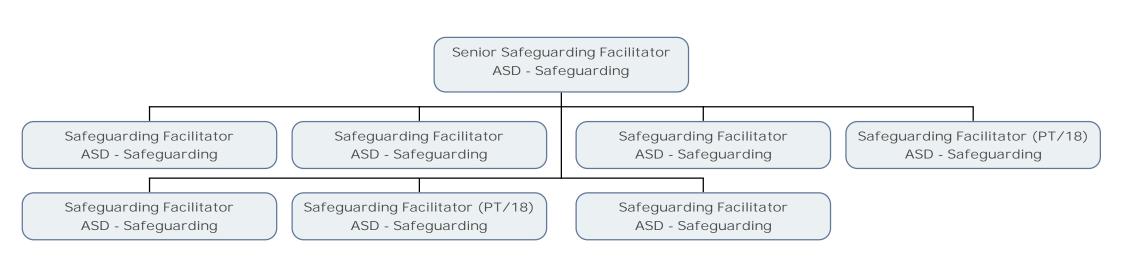

Head of Professional Standards & Safeguarding ASD - Commissioning Senior Management

Service Manager (Dols) ASD - DoLs Principal Social Worker (Quality Standards) ASD - Quality Standards Safeguarding Manager ASD - Safeguarding