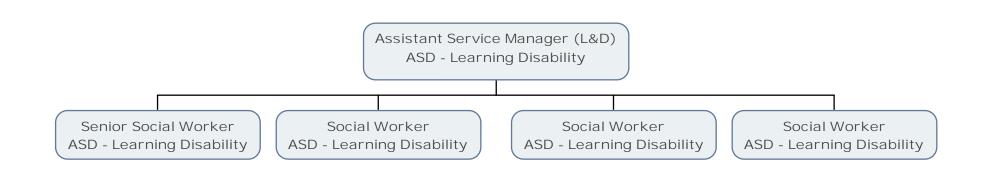

Senior Commissioning Manager (Learning Disability) ASD - Adult Social Care & Provider Management Senior Commissioning Manager (Learning Disability) ASD - Adult Social Care & Provider Management

Commissioning Officer (Service Development)
ASD - Adult Social Care & Provider Management