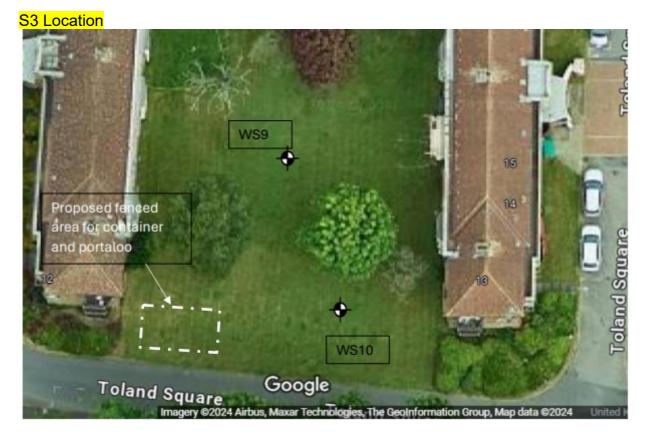

Site investigations commence 1<sup>st</sup> February 2024 and completes 12 February 2024. Areas to be investigated include the frontage of garages we are proposing to develop; please avoid parking vehicles in these areas during the works as it would be disruptive. These areas are noted as blue and white dots in red hatched areas. Also, some of the investigative work will be untaken on green areas marked by black and white dots. Please find below a map and photos of the sites for ease of identification.

# **Eastwood South (Toland Square)**