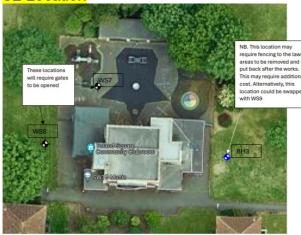

Site investigations commence 1<sup>st</sup> February 2024 and completes 12 February 2024. Areas to be investigated include the frontage of garages we are proposing to develop; please avoid parking vehicles in these areas during the works as it would be disruptive. These areas are noted as blue and white dots in red hatched areas. Also, some of the investigative work will be untaken on green areas marked by black and white dots. Please find below a map and photos of the sites for ease of identification.

# **Eastwood South (Toland Square)**

### S1 Location