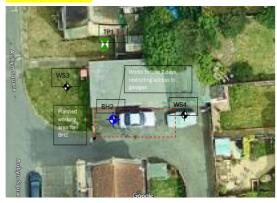

Site investigations commence 1<sup>st</sup> February 2024 and completes 12 February 2024. Areas to be investigated include the frontage of garages we are proposing to develop; please avoid parking vehicles in these areas during the works as it would be disruptive. These areas are noted as blue and white dots in red hatched areas. Also, some of the investigative work will be untaken on green areas marked by black and white dots. Please find below a map and photos of the sites for ease of identification.

# **Eastwood South (Toland Square)**

### S1 Location