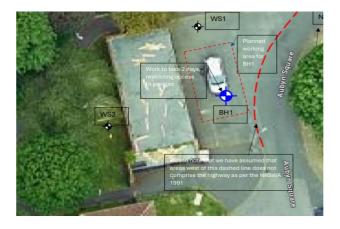

Site investigations commence 1<sup>st</sup> February 2024 and completes 12 February 2024. Areas to be investigated include the frontage of garages we are proposing to develop; please avoid parking vehicles in these areas during the works as it would be disruptive. These areas are noted as blue and white dots in red hatched areas. Also, some of the investigative work will be untaken on green areas marked by black and white dots. Please find below a map and photos of the sites for ease of identification.

## **Eastwood North (Aubyn Square)**

N1 Location