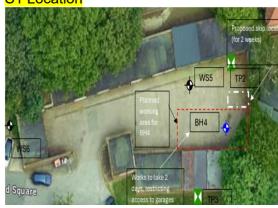

Site investigations commence 1<sup>st</sup> February 2024 and completes 12 February 2024. Areas to be investigated include the frontage of garages we are proposing to develop; please avoid parking vehicles in these areas during the works as it would be disruptive. These areas are noted as blue and white dots in red hatched areas. Also, some of the investigative work will be untaken on green areas marked by black and white dots. Please find below a map and photos of the sites for ease of identification.

## **Eastwood North (Aubyn Square)**

N1 Location