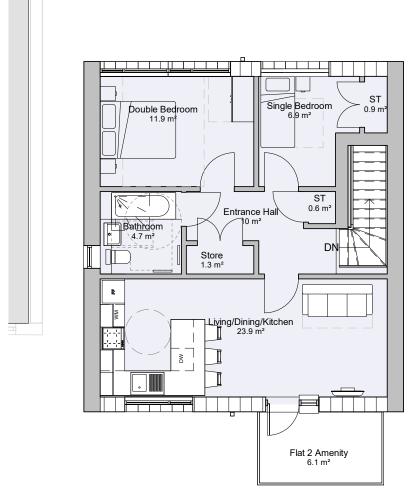

Design Service Hussein El-Bahrawy, RIBA Head of Design Service The Town Hall, Wandsworth High Street, London SW18 2PU Tel. 020 8871 6000

checked JT

client

Housing and Regenaration

<sup>project</sup> Car Park East of 59 Arnal Crescent

4 New Build Flats

date Jul 21

no

drawing

Proposed First Floor Plans

drawn MA

RP401901-19-01.

A-DWG-211

# By Department Legend

| Area Schedule (GIA) |               |                      |  |  |  |  |  |  |  |  |
|---------------------|---------------|----------------------|--|--|--|--|--|--|--|--|
| Name                | Level         | Area                 |  |  |  |  |  |  |  |  |
| FLAT 1              | 0. GROUND FLR | 58.6 m²              |  |  |  |  |  |  |  |  |
| FLAT 2              | 1. FIRST FLR  | 64.4 m²              |  |  |  |  |  |  |  |  |
| FLAT 3              | 0. GROUND FLR | 50.1 m <sup>2</sup>  |  |  |  |  |  |  |  |  |
| FLAT 4              | 59.5 m²       |                      |  |  |  |  |  |  |  |  |
| Grand total         |               | 232.6 m <sup>2</sup> |  |  |  |  |  |  |  |  |

| Area Schedule (GIA) |               |                      |  |  |  |  |  |  |  |  |
|---------------------|---------------|----------------------|--|--|--|--|--|--|--|--|
| Name                | Level         | Area                 |  |  |  |  |  |  |  |  |
| FLAT 1              | 0. GROUND FLR | 58.6 m <sup>2</sup>  |  |  |  |  |  |  |  |  |
| FLAT 2              | 1. FIRST FLR  | 64.4 m²              |  |  |  |  |  |  |  |  |
| FLAT 3              | 0. GROUND FLR | 50.1 m <sup>2</sup>  |  |  |  |  |  |  |  |  |
| FLAT 4              | 1. FIRST FLR  | 59.5 m²              |  |  |  |  |  |  |  |  |
| Grand total         | •             | 232.6 m <sup>2</sup> |  |  |  |  |  |  |  |  |