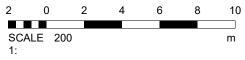

First Floor Plan in Context

notes

do not scale use figured dimensions only
all dimensions in millimetres unless stated otherwise
all dimensions to be checked on site prior to commencement of work • errors and omissions to be reported to the contract

administrator

# By Department Legend

| Area Schedule (GIA) |               |                      |  |  |  |  |  |  |  |  |
|---------------------|---------------|----------------------|--|--|--|--|--|--|--|--|
| Name                | Level         | Area                 |  |  |  |  |  |  |  |  |
| FLAT 1              | 0. GROUND FLR | 58.6 m²              |  |  |  |  |  |  |  |  |
| FLAT 2              | 1. FIRST FLR  | 64.4 m²              |  |  |  |  |  |  |  |  |
| FLAT 3              | 0. GROUND FLR | 50.1 m <sup>2</sup>  |  |  |  |  |  |  |  |  |
| FLAT 4              | 59.5 m²       |                      |  |  |  |  |  |  |  |  |
| Grand total         |               | 232.6 m <sup>2</sup> |  |  |  |  |  |  |  |  |