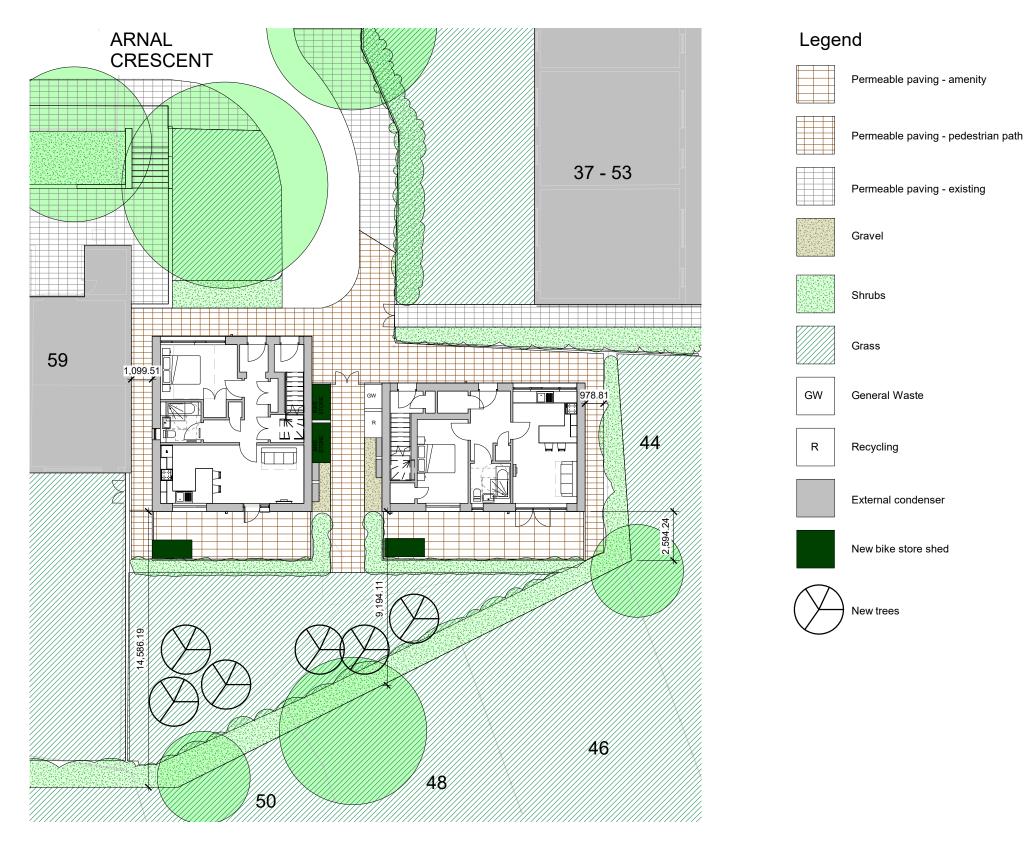

notes

do not scale use figured dimensions only
all dimensions in millimetres unless stated otherwise
all dimensions to be checked on site prior to commencement of

work · errors and omissions to be reported to the contract administrator

rev date description **Richmond and Wandsworth SSA** 

Housing and Regenaration

4 New Build Flats

Proposed Landscape

project Car Park East of 59 Arnal Crescent

client

drawing

date Jul 21

Design Service Hussein El-Bahrawy, RIBA Head of Design Service The Town Hall, Wandsworth High Street, London SW18 2PU Tel. 020 8871 6000

checked JT

scale As noted

status

Ρ

size A3

revision

drn

| no    |        |       |
|-------|--------|-------|
| RP401 | 901-19 | -01.  |
|       |        | • · · |
| L-DWO | -800   |       |

drawn MA

1:

notes

do not scale use figured dimensions only
all dimensions in millimetres unless stated otherwise
all dimensions to be checked on site prior to commencement of