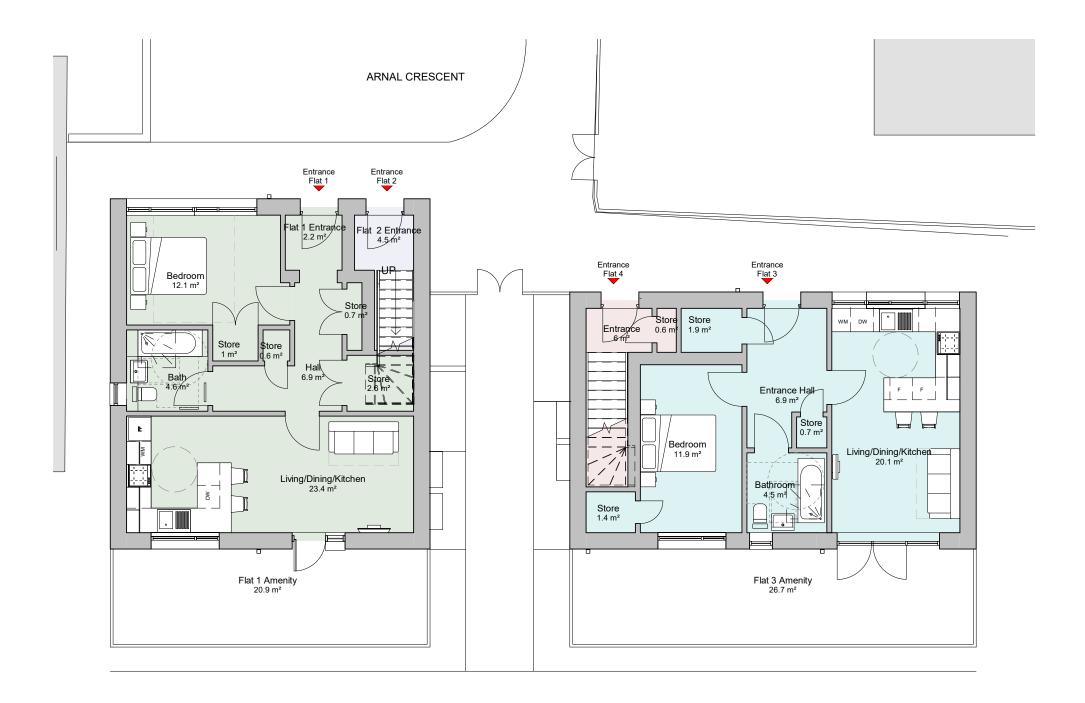

Design Service Hussein El-Bahrawy, RIBA Head of Design Service The Town Hall, Wandsworth High Street, London SW18 2PU Tel. 020 8871 6000

checked JT

client

Housing and Regenaration

<sup>project</sup> Car Park East of 59 Arnal Crescent

4 New Build Flats

date Jul 21

no

drawing

Proposed First Floor Plans

drawn MA

RP401901-19-01.

A-DWG-211

| Area Schedule (GIA) |               |                      |  |  |  |  |  |  |  |  |
|---------------------|---------------|----------------------|--|--|--|--|--|--|--|--|
| Name                | Level         | Area                 |  |  |  |  |  |  |  |  |
| FLAT 1              | 0. GROUND FLR | 58.6 m <sup>2</sup>  |  |  |  |  |  |  |  |  |
| FLAT 2              | 1. FIRST FLR  | 64.4 m²              |  |  |  |  |  |  |  |  |
| FLAT 3              | 0. GROUND FLR | 50.1 m <sup>2</sup>  |  |  |  |  |  |  |  |  |
| FLAT 4              | 1. FIRST FLR  | 59.5 m²              |  |  |  |  |  |  |  |  |
| Grand total         | •             | 232.6 m <sup>2</sup> |  |  |  |  |  |  |  |  |