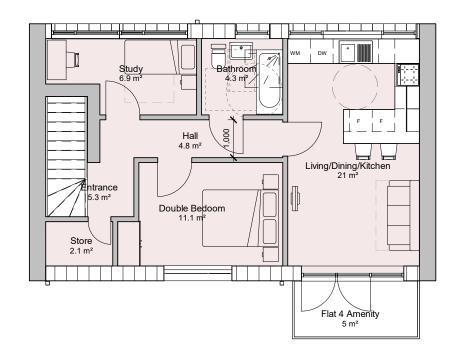

Design Service Hussein El-Bahrawy, RIBA Head of Design Service The Town Hall, Wandsworth High Street, London SW18 2PU Tel. 020 8871 6000

checked JT

client

Housing and Regenaration

<sup>project</sup> Car Park East of 59 Arnal Crescent

4 New Build Flats

date Jul 21

no

drawing

Proposed First Floor Plans

drawn MA

RP401901-19-01.

A-DWG-211

# By Department Legend

| Area Schedule (GIA) |               |                      |  |  |  |  |  |  |  |  |
|---------------------|---------------|----------------------|--|--|--|--|--|--|--|--|
| Name                | Level         | Area                 |  |  |  |  |  |  |  |  |
| FLAT 1              | 0. GROUND FLR | 58.6 m²              |  |  |  |  |  |  |  |  |
| FLAT 2              | 1. FIRST FLR  | 64.4 m²              |  |  |  |  |  |  |  |  |
| FLAT 3              | 0. GROUND FLR | 50.1 m <sup>2</sup>  |  |  |  |  |  |  |  |  |
| FLAT 4              | 59.5 m²       |                      |  |  |  |  |  |  |  |  |
| Grand total         |               | 232.6 m <sup>2</sup> |  |  |  |  |  |  |  |  |

| Area Schedule (GIA) |               |                      |  |  |  |  |  |  |  |  |
|---------------------|---------------|----------------------|--|--|--|--|--|--|--|--|
| Name                | Level         | Area                 |  |  |  |  |  |  |  |  |
| FLAT 1              | 0. GROUND FLR | 58.6 m <sup>2</sup>  |  |  |  |  |  |  |  |  |
| FLAT 2              | 1. FIRST FLR  | 64.4 m²              |  |  |  |  |  |  |  |  |
| FLAT 3              | 0. GROUND FLR | 50.1 m <sup>2</sup>  |  |  |  |  |  |  |  |  |
| FLAT 4              | 1. FIRST FLR  | 59.5 m²              |  |  |  |  |  |  |  |  |
| Grand total         | •             | 232.6 m <sup>2</sup> |  |  |  |  |  |  |  |  |