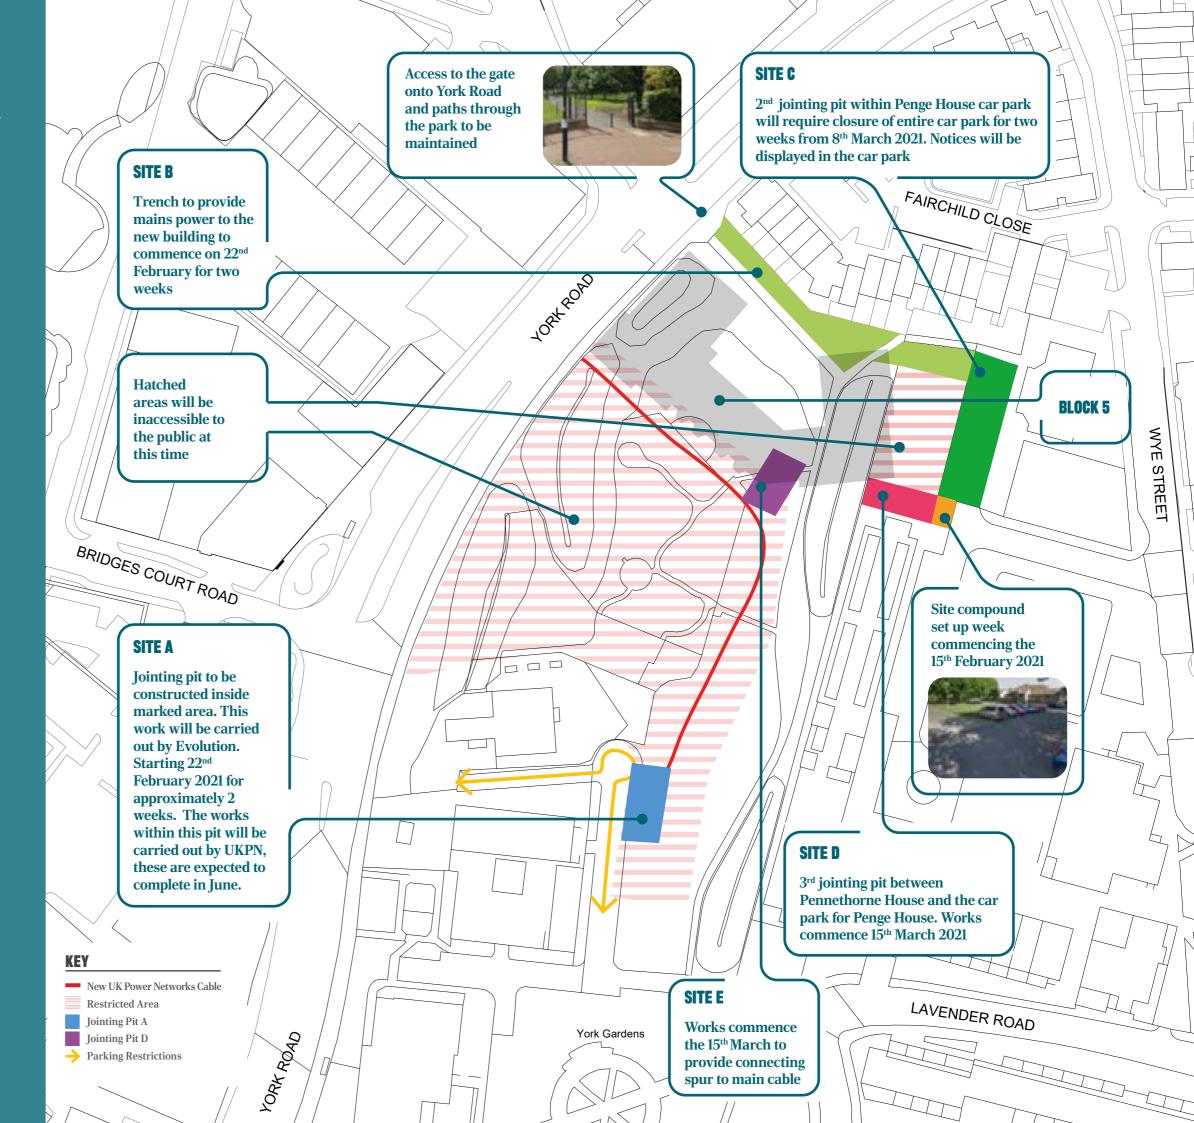

The works are being undertaken by an appointed contractor, Evolution, starting at site A. The next part of this work will commence from 22<sup>nd</sup> February 2021, starting with the digging of a jointing pit for the new cable shown by the area in blue. This area will then be taken over by UKPN are anticpated to be complete in early June.

The other four sites (B, C, D and E) will require the removal of several trees in the park. However, 118 of the existing trees are retained within the masterplan with 364 trees proposed within the new public realm and an additional 70-90 within the courtyards of the new blocks. We anticipate that these works will take no more than 6 weeks. During this time access to the play area will continue to be resticted. We are working on a new play stratgey to provide facilities to the estate we will publish details of this soon.