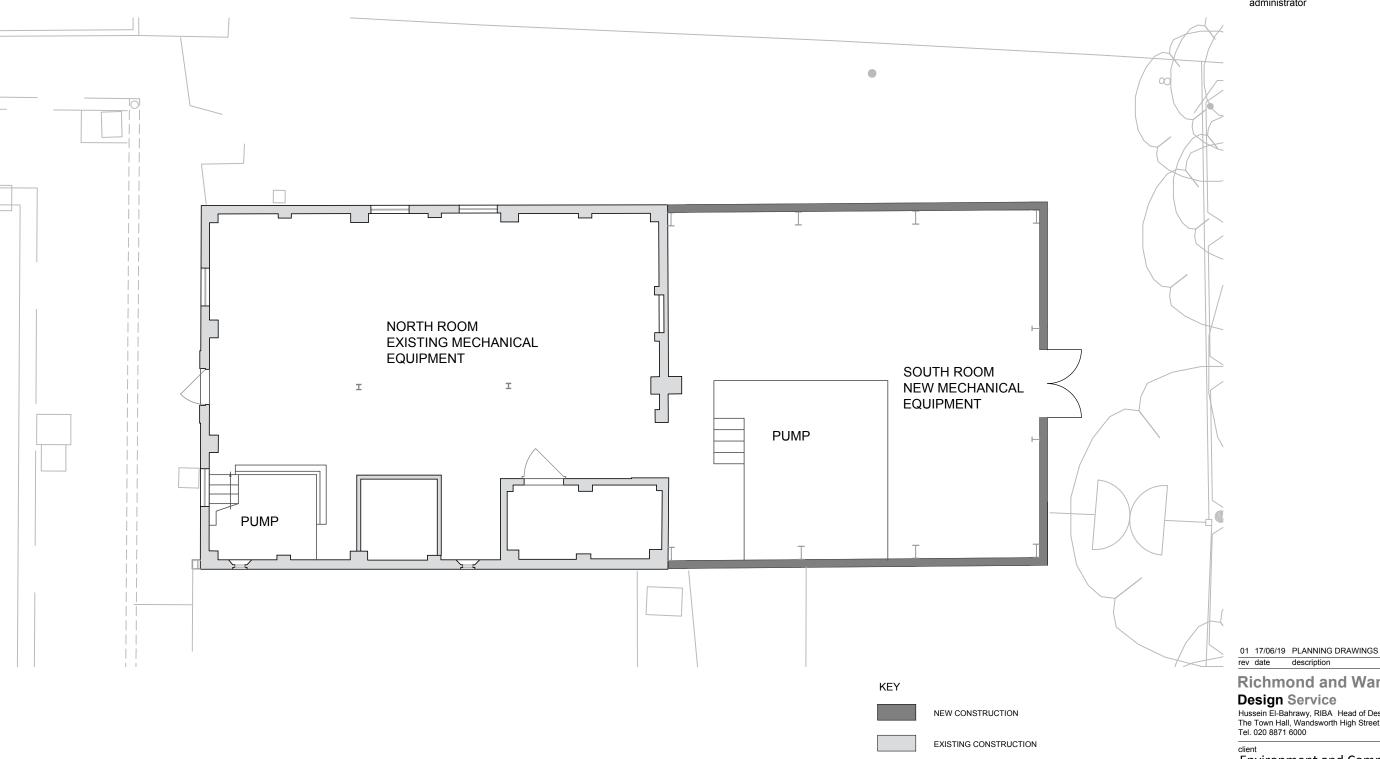

## PROPOSED PUMP HOUSE 1:100

### Design Service

- do not scale use figured dimensions only
   all dimensions in millimetres unless stated otherwise
- all dimensions to be checked on site prior to commencement of work
- errors and omissions to be reported to the contract administrator

| 0.1 117007.10 |             |           |      |     |
|---------------|-------------|-----------|------|-----|
| rev date      | description |           | drn  | chk |
| Richmo        | ond and     | Wandswort | th S | SSA |

### **Design Service**

Hussein El-Bahrawy, RIBA Head of Design Service The Town Hall, Wandsworth High Street, London SW18 2PU Tel. 020 8871 6000

# client Environment and Community

## Service

### **Tooting Bec Lido** Plant Room

## Proposed Ground Level

| date<br>Jun 19 | drawn<br>MK | checked<br>LM | scale<br>1:100 | size<br>A3 |
|----------------|-------------|---------------|----------------|------------|
| no             |             |               | status         | revision   |
| CP286-         | 1901-A-D    | WG-210        | R01            | 01         |