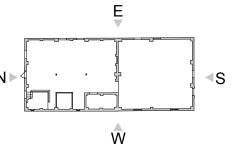

**EXISTING SECTION 1:100** 

## **Existing Section**

| date<br>Jun 19 | drawn<br>MK | checked<br>LM | scale<br>1:100 | size<br>A3 |
|----------------|-------------|---------------|----------------|------------|
| no             |             |               | status         | revision   |
| CP286-1        | 901-A -D\   | NG-130        | R01            | 01         |