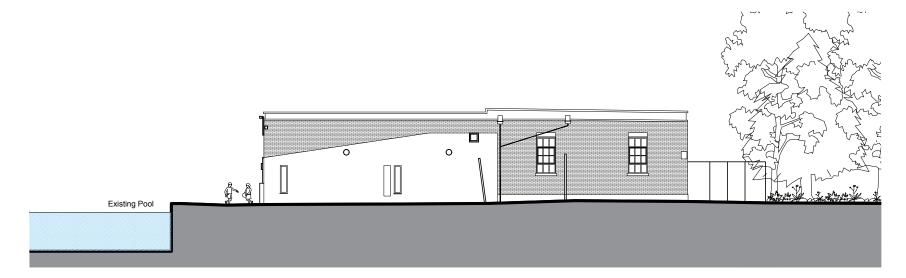

PROPOSED SECTION 1:100

rev date description **Richmond and Wandsworth SSA Design Service** 

Hussein El-Bahrawy, RIBA Head of Design Service The Town Hall, Wandsworth High Street, London SW18 2PU Tel. 020 8871 6000

## **Proposed Section**

| date<br>Jun 19 | drawn<br>MK | checked<br>LM | scale<br>1:100 | size<br>A3 |
|----------------|-------------|---------------|----------------|------------|
| no             |             |               | status         | revision   |
| CP286-1        | .901-A -D\  | NG-230        | R01            | 01         |