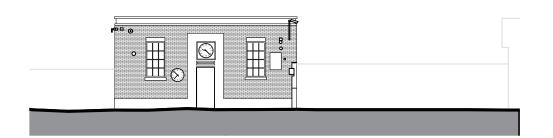

### **EXISTING EAST ELEVATION 1:200**

|       |  |  | 5 | im |  | 1 | 0m | 15m | 20m |
|-------|--|--|---|----|--|---|----|-----|-----|
| 1:200 |  |  |   |    |  |   |    |     |     |