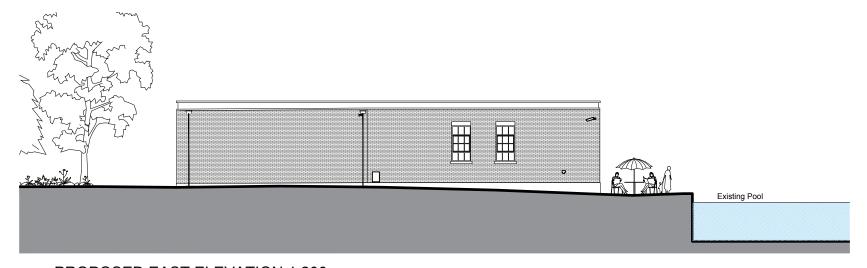

## PROPOSED EAST ELEVATION 1:200

### Design Service

- do not scale use figured dimensions only
   all dimensions in millimetres unless stated otherwise
- all dimensions to be checked on site prior to commencement of work
- errors and omissions to be reported to the contract

01 17/06/19 PLANNING DRAWINGS rev date description

**Richmond and Wandsworth SSA** 

### **Design Service**

Hussein El-Bahrawy, RIBA Head of Design Service The Town Hall, Wandsworth High Street, London SW18 2PU Tel. 020 8871 6000

### **Environment and Community** Service

## **Tooting Bec Lido** Plant Room

drawing

## Proposed Elevations

| date     | drawn    | checked | scale  | size     |
|----------|----------|---------|--------|----------|
| Jun 19   | MK       | LM      | 1:200  | A3       |
| no       |          |         | status | revision |
| CP256-19 | 901-A-DW | /G-220  | R01    | 01       |
| CP256-19 | 901-A-DV | /G-220  | R01    | 01       |