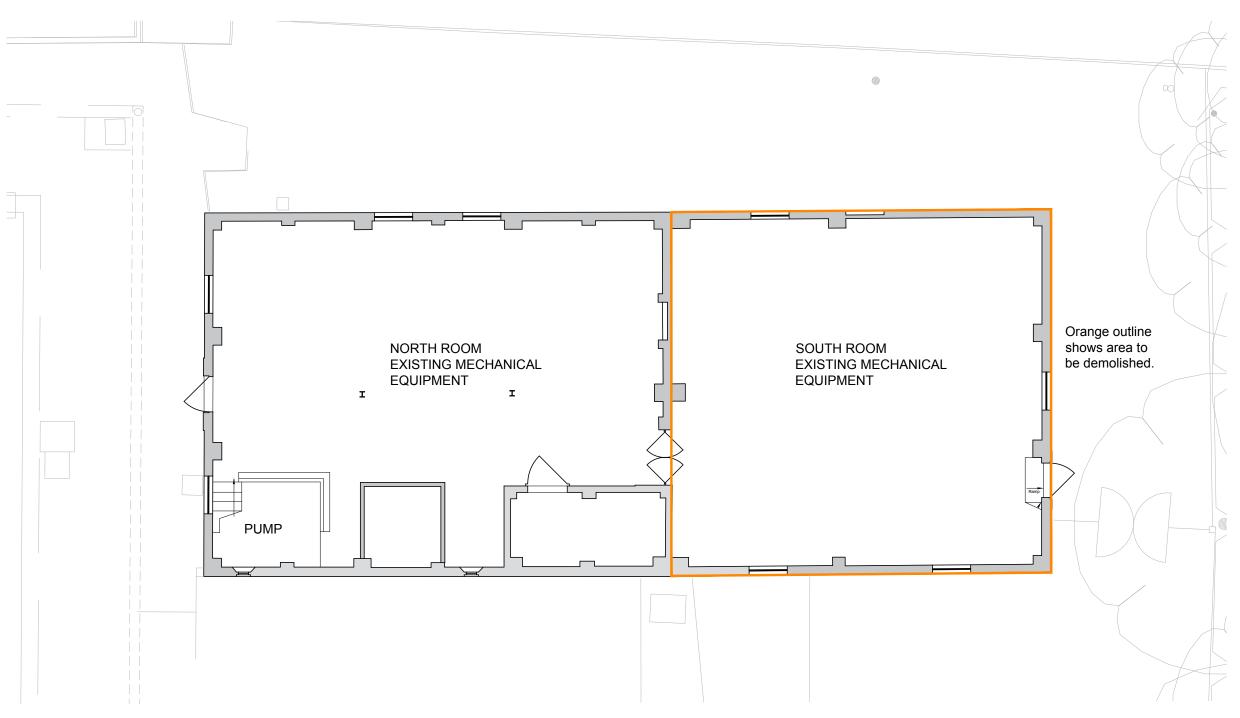

## **Existing Ground Level**

| date<br>Jun 19 | drawn<br>MK | checked<br>LM | scale<br>1:100 | size<br>A3 |  |
|----------------|-------------|---------------|----------------|------------|--|
| no             |             |               | status         | revision   |  |
| CP286-1        | 1901-A-D    | WG-100        | R01            | 01         |  |