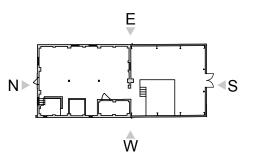

## **Existing Ground Level**

| date<br>Jun 19 | drawn<br>MK | checked<br>LM | scale<br>1:100 | size<br>A3 |  |
|----------------|-------------|---------------|----------------|------------|--|
| no             |             |               | status         | revision   |  |
| CP286-1        | 1901-A-D    | WG-100        | R01            | 01         |  |

## **EXISTING PUMP HOUSE 1:100**

| 1m | 2m | 3m | 4m | 5m | 6m | 7m | 8m | 9m | 10m |
|----|----|----|----|----|----|----|----|----|-----|
|    |    |    |    |    |    |    |    |    |     |