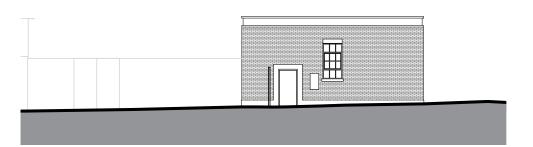

### **EXISTING EAST ELEVATION 1:200**

|       |  |  | 5 | im |  | 1 | 0m | 15m | 20m |
|-------|--|--|---|----|--|---|----|-----|-----|
| 1:200 |  |  |   |    |  |   |    |     |     |

## **EXISTING WEST ELEVATION 1:200**

|       |  |  | 5 | m |  | 1 | 0m | 15m | 20m |
|-------|--|--|---|---|--|---|----|-----|-----|
| 1:200 |  |  |   |   |  |   |    |     | T   |

## **EXISTING NORTH ELEVATION 1:200**

|       |  |  | 5 | im |  | 1 | 0m | 15m | 20r | m |
|-------|--|--|---|----|--|---|----|-----|-----|---|
| 1:200 |  |  |   |    |  |   |    |     |     |   |

## **EXISTING SOUTH ELEVATION 1:200**

|       |  |  | 5 | im |  | 1 | 0m | 1 | 5m | 2 | :0m |
|-------|--|--|---|----|--|---|----|---|----|---|-----|
| 1:200 |  |  |   |    |  |   |    |   |    |   |     |