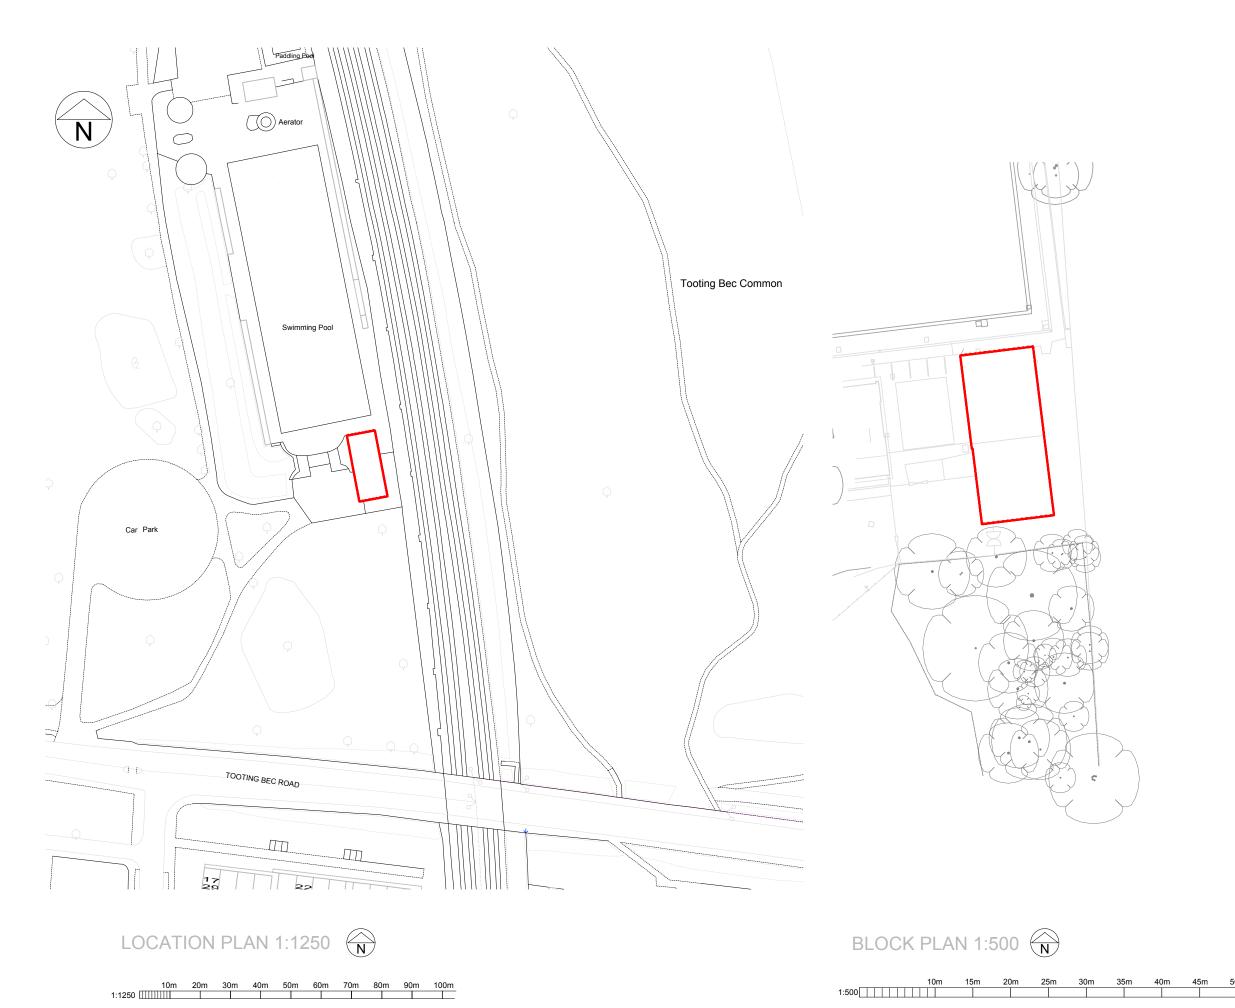

## Location & Block Plan

| date<br>Jun19 | drawn<br>MK | checked<br>LM | scale<br>1:1250&1:500 | size<br>A3 |
|---------------|-------------|---------------|-----------------------|------------|
| no            |             |               | status                | revision   |
| CP286-        | 1901-A-[    | DWG-001       | R01                   | 01         |