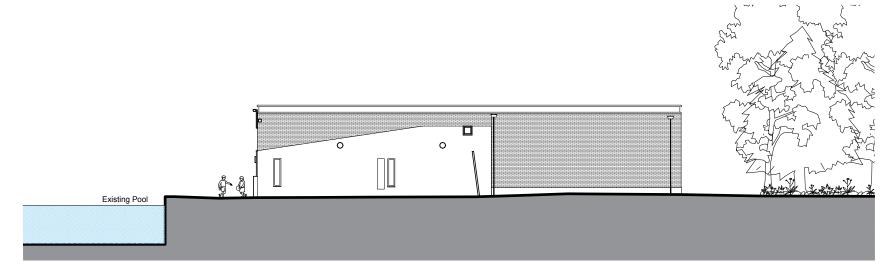

**EXISTING SECTION 1:100** 

## **Existing Section**

| date<br>Jun 19 | drawn<br>MK | checked<br>LM | scale<br>1:100 | size<br>A3 |
|----------------|-------------|---------------|----------------|------------|
| no             |             |               | status         | revision   |
| CP286-1        | 901-A -D\   | NG-130        | R01            | 01         |