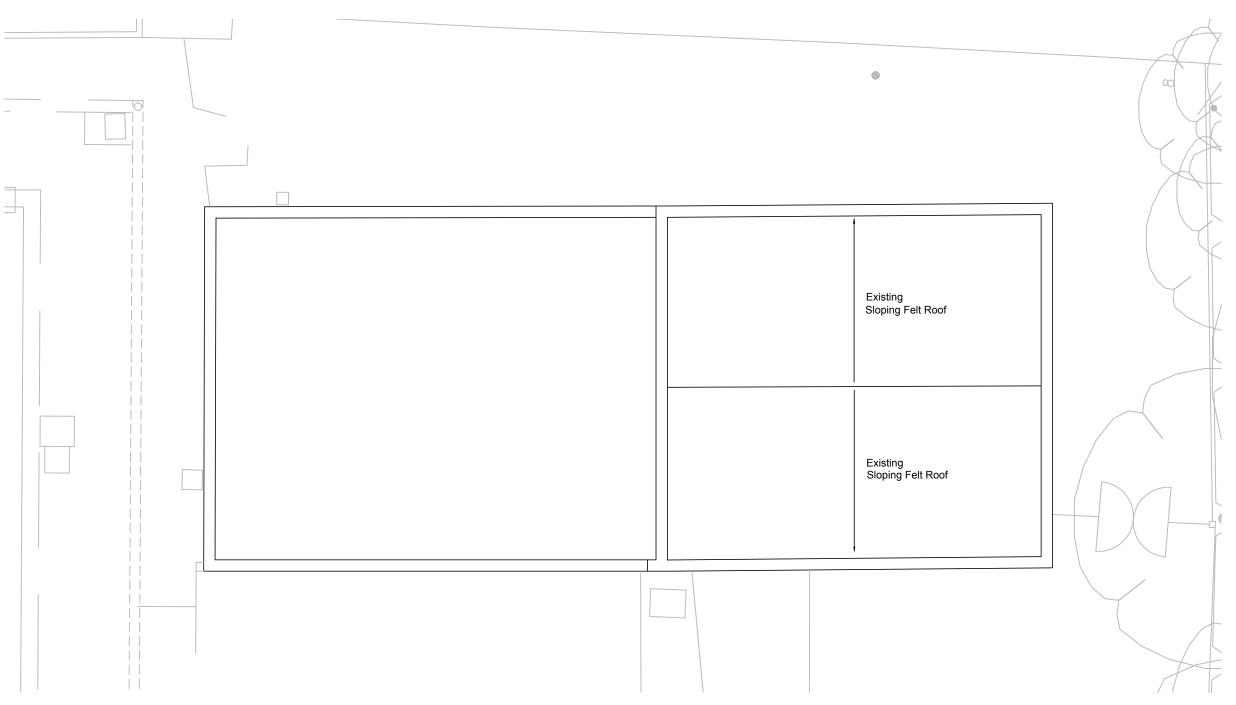

## **Existing Roof Plan**

| date<br>Jun 19 | drawn<br>MK | checked<br>LM | scale<br>1:100 | size<br>A3 |
|----------------|-------------|---------------|----------------|------------|
| no             |             |               | status         | revision   |
| CP286-19       | 01-A-DW     | G-101         | R01            | 01         |