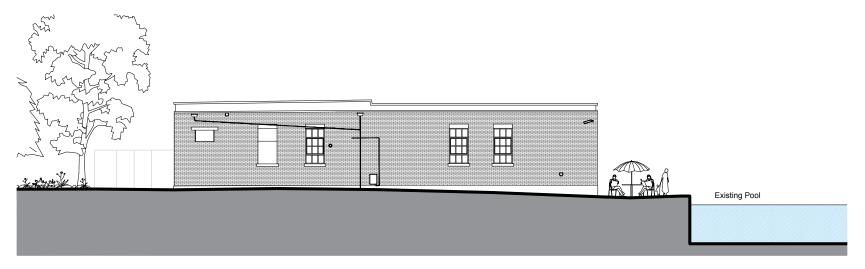

**EXISTING SECTION 1:100** 

## **Existing Section**

| date<br>Jun 19 | drawn<br>MK | checked<br>LM | scale<br>1:100 | size<br>A3 |
|----------------|-------------|---------------|----------------|------------|
| no             |             |               | status         | revision   |
| CP286-1        | 901-A -D\   | NG-130        | R01            | 01         |