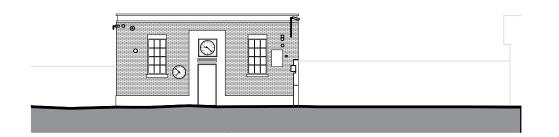

### **EXISTING EAST ELEVATION 1:200**

|       |  |  | 5 | im |  | 1 | 0m | 15m | 20m |
|-------|--|--|---|----|--|---|----|-----|-----|
| 1:200 |  |  |   |    |  |   |    |     |     |

## **Existing Elevations**

| date          | drawn    | checked | scale         | size        |
|---------------|----------|---------|---------------|-------------|
| Jun 19        | MK       | LM      | 1:200         | A3          |
| no<br>CP285-1 | 901-A-DV | VG-120  | status<br>R01 | revision 01 |