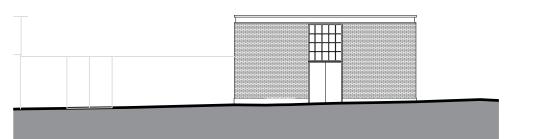

## **EXISTING NORTH ELEVATION 1:200**

|       |  |  | 5 | im |  | 1 | 0m | 15m | 20r | m |
|-------|--|--|---|----|--|---|----|-----|-----|---|
| 1:200 |  |  |   |    |  |   |    |     |     |   |

## **Existing Elevations**

| date          | drawn    | checked | scale         | size        |
|---------------|----------|---------|---------------|-------------|
| Jun 19        | MK       | LM      | 1:200         | A3          |
| no<br>CP285-1 | 901-A-DV | VG-120  | status<br>R01 | revision 01 |