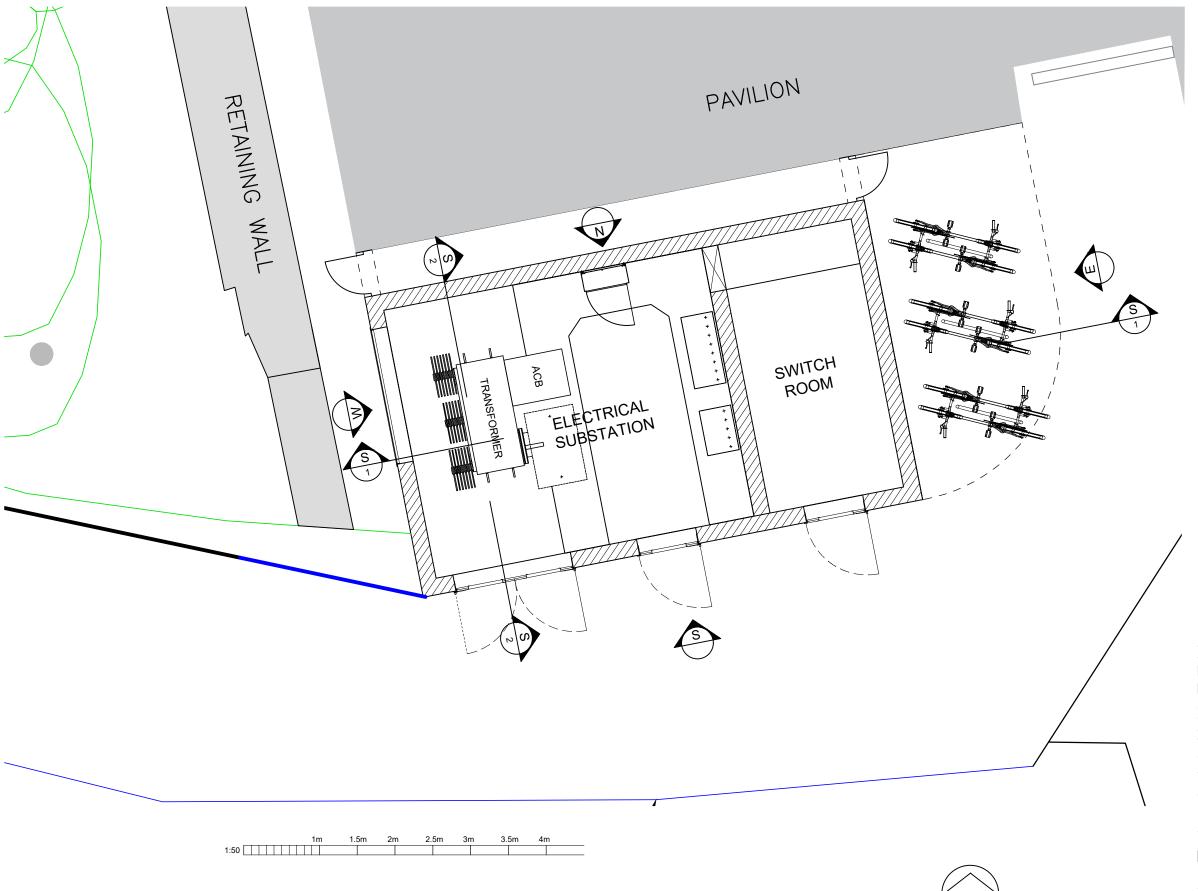

### South London Swimming Club

# Tooting Bec Lido Substation

# Proposed Ground Floor Plan

| date<br>May 20   | drawn<br>RW | checked<br>LM | scale<br>1:50 | size<br>A3 |
|------------------|-------------|---------------|---------------|------------|
| no               |             |               | status        | revision   |
| CP286-2001-A-210 |             |               | Р             | -          |