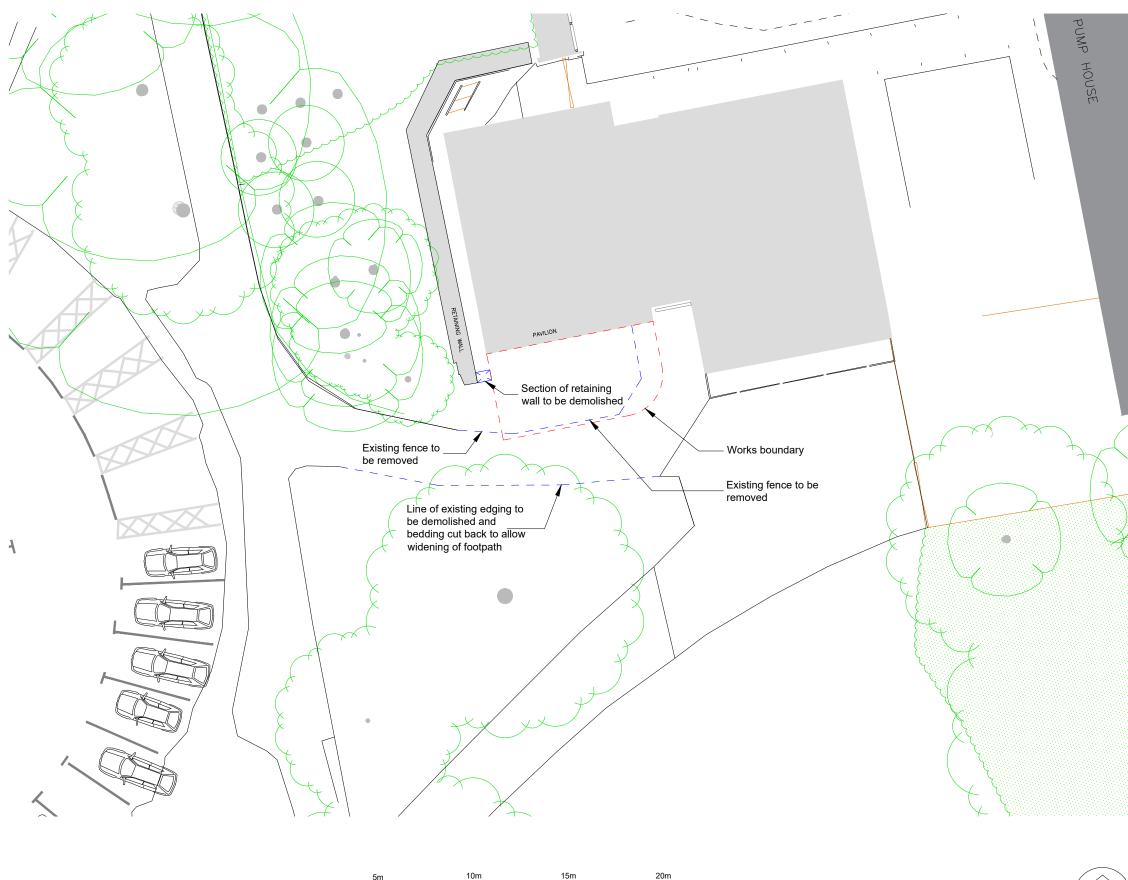

## drawing Existing Site Plan

| date<br>May 20   | drawn<br>RW | checked<br>LM | scale<br>1:200 | size<br>A3 |
|------------------|-------------|---------------|----------------|------------|
| no               |             |               | status         | revision   |
| CP286-2001-A-100 |             |               | Р              | -          |