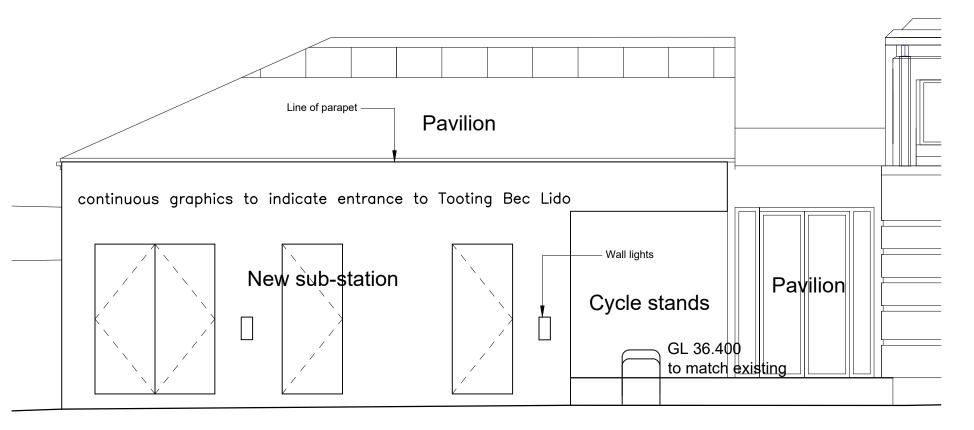

# South Elevation

### South London Swimming Club

proje

#### **Tooting Bec Lido Substation**

drawin

## Proposed South and East Elevation

| date<br>May 20 | drawn<br>RW      | checked<br>LM | scale<br>1:50 | size<br>A3 |
|----------------|------------------|---------------|---------------|------------|
| no             | no               |               |               | revision   |
| CP286-2        | CP286-2001-A-220 |               |               | _          |