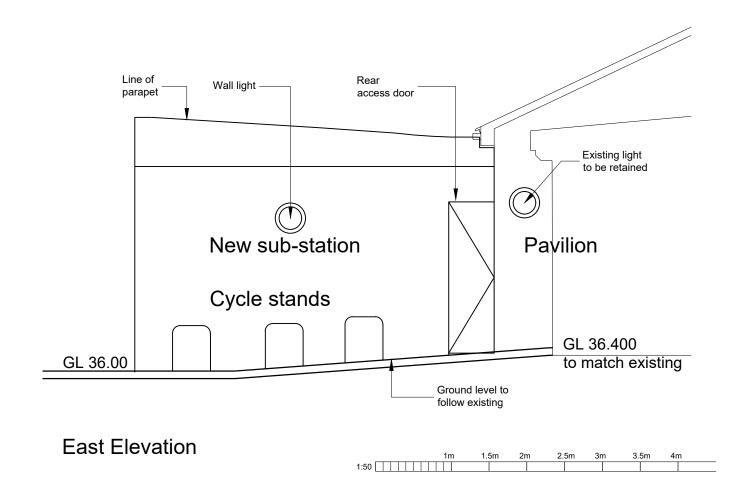

### South London Swimming Club

proje

#### **Tooting Bec Lido Substation**

drawin

## Proposed South and East Elevation

| date<br>May 20 | drawn<br>RW      | checked<br>LM | scale<br>1:50 | size<br>A3 |
|----------------|------------------|---------------|---------------|------------|
| no             | no               |               |               | revision   |
| CP286-2        | CP286-2001-A-220 |               |               | _          |