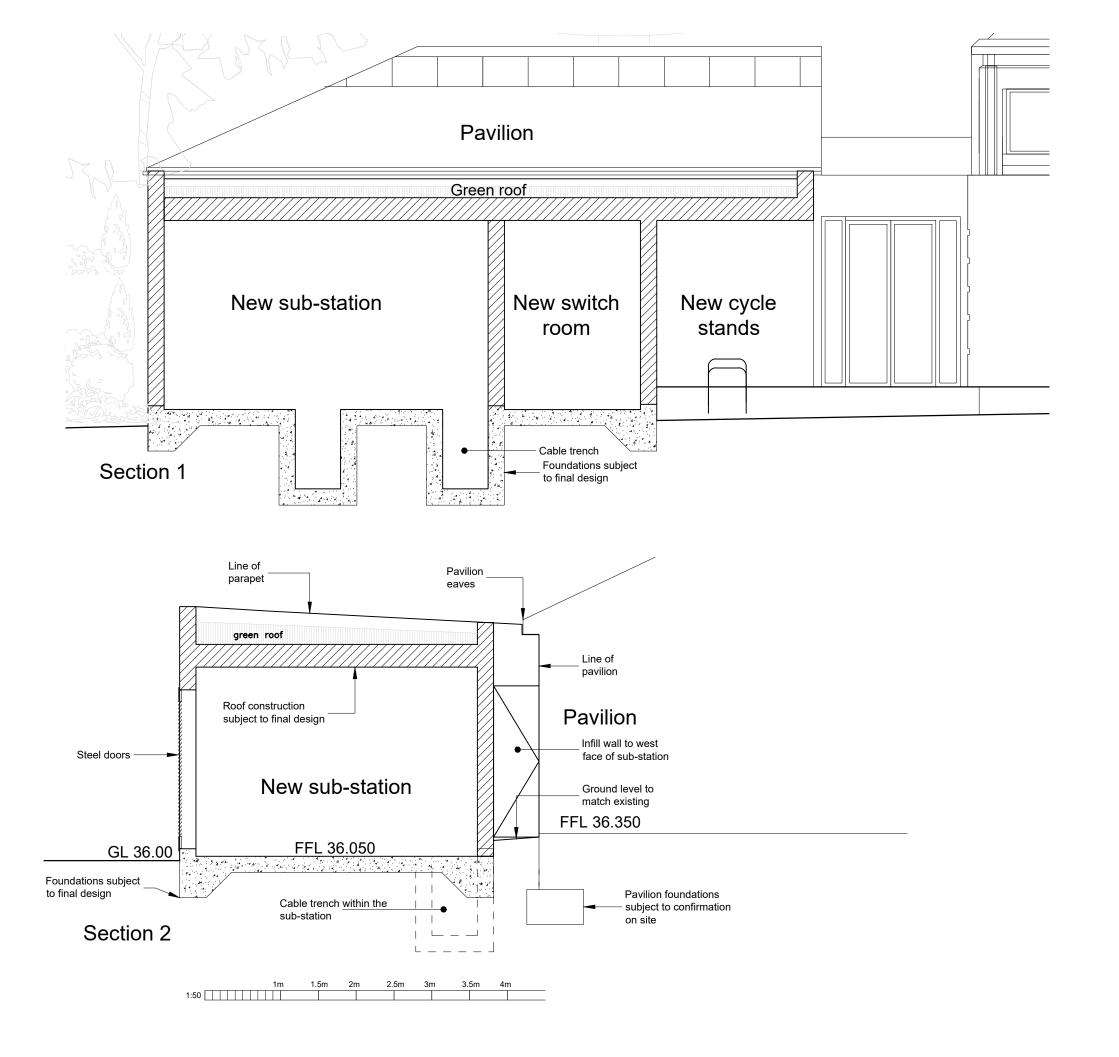

## South London Swimming Club

proje

## **Tooting Bec Lido Substation**

drawin

# Proposed Sections 1 & 2

| date<br>May 20   | drawn<br>RW | checked<br>LM | scale<br>1:50 | size<br>A3 |
|------------------|-------------|---------------|---------------|------------|
| no               |             |               | status        | revision   |
| CP286-2001-A-230 |             | Р             | _             |            |