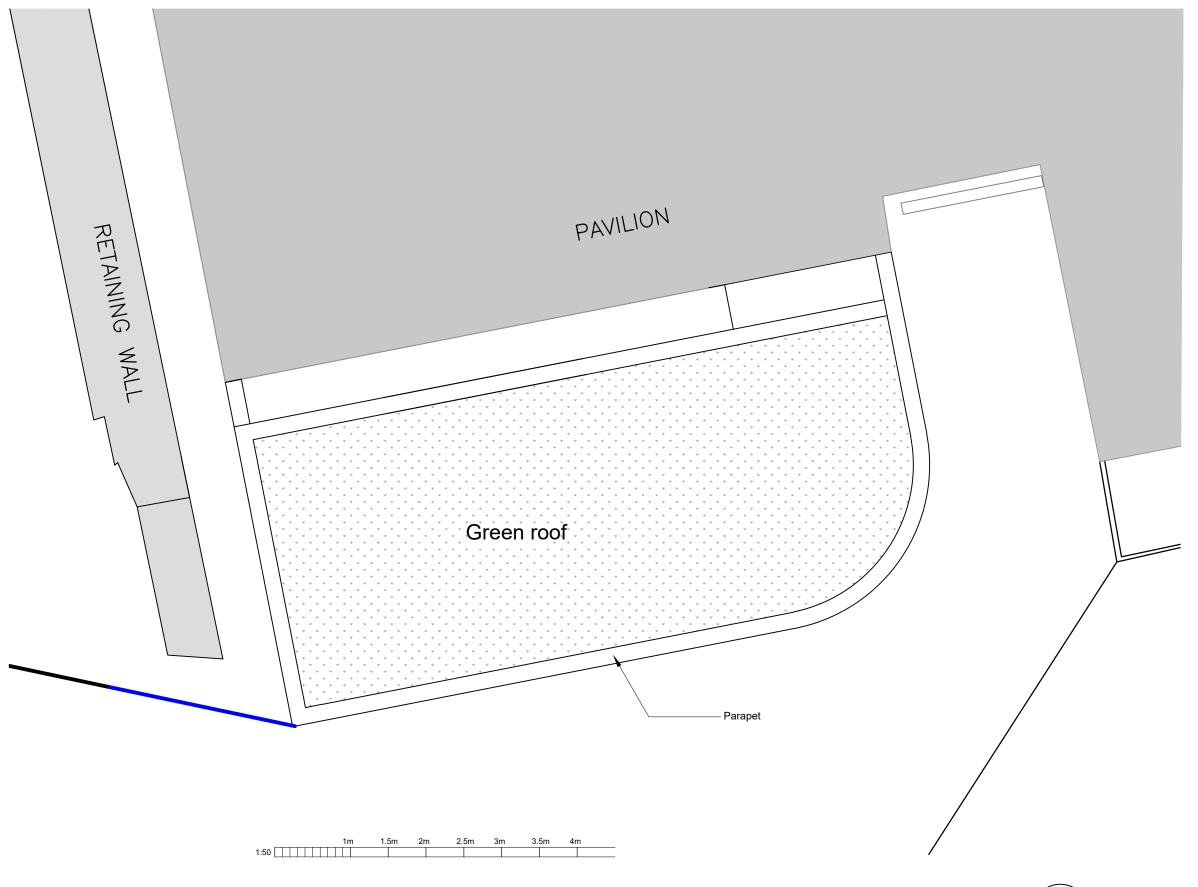

# Proposed Roof Plan

| date<br>May 20   | drawn<br>RW | checked<br>LM | scale<br>1:50 | size<br>A3 |
|------------------|-------------|---------------|---------------|------------|
| no               |             |               | status        | revision   |
| CP286-2001-A-211 |             |               | Р             | -          |