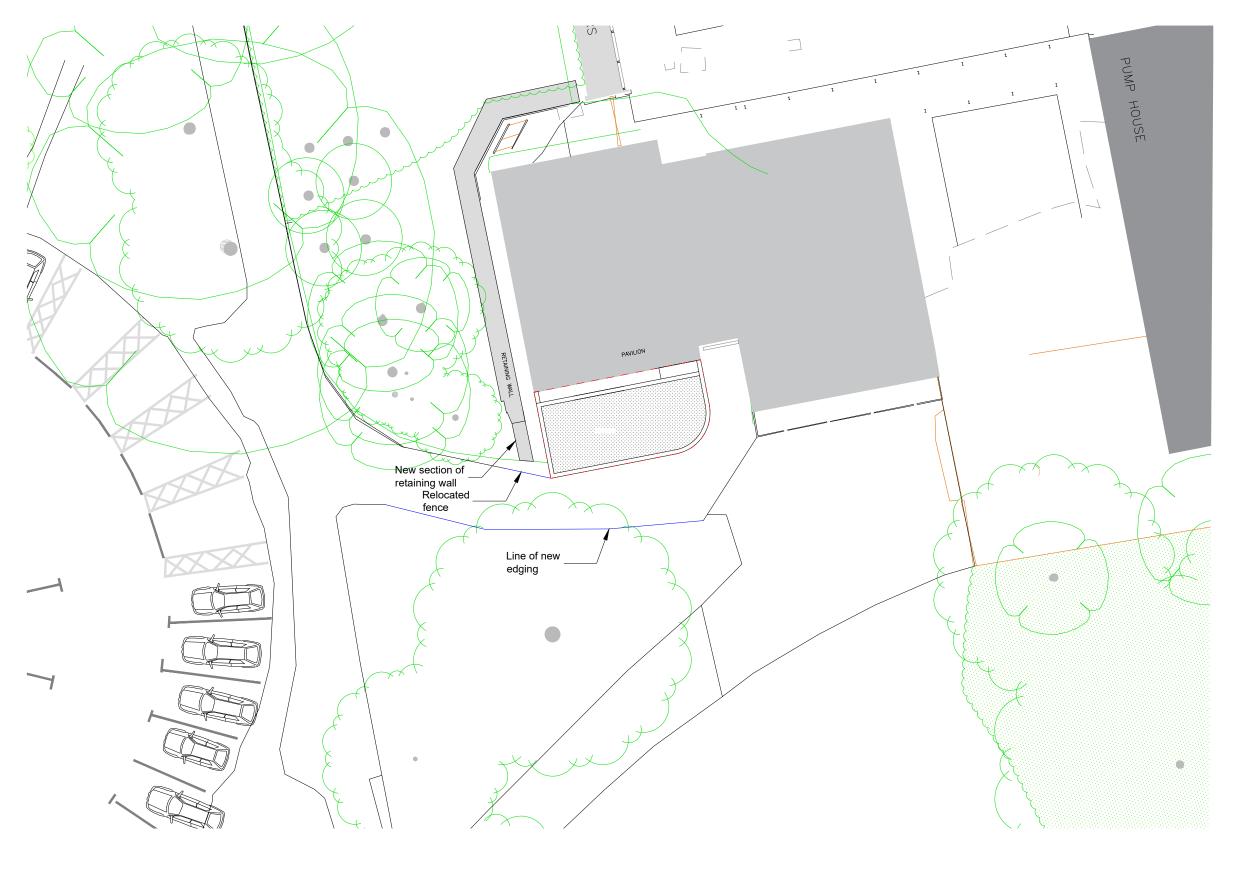

# Proposed Site Plan

| date<br>May 20   | drawn<br>RW | checked<br>LM | scale<br>1:200 | size<br>A3 |
|------------------|-------------|---------------|----------------|------------|
| no               |             |               | status         | revision   |
| CP286-2001-A-200 |             |               | Р              | -          |