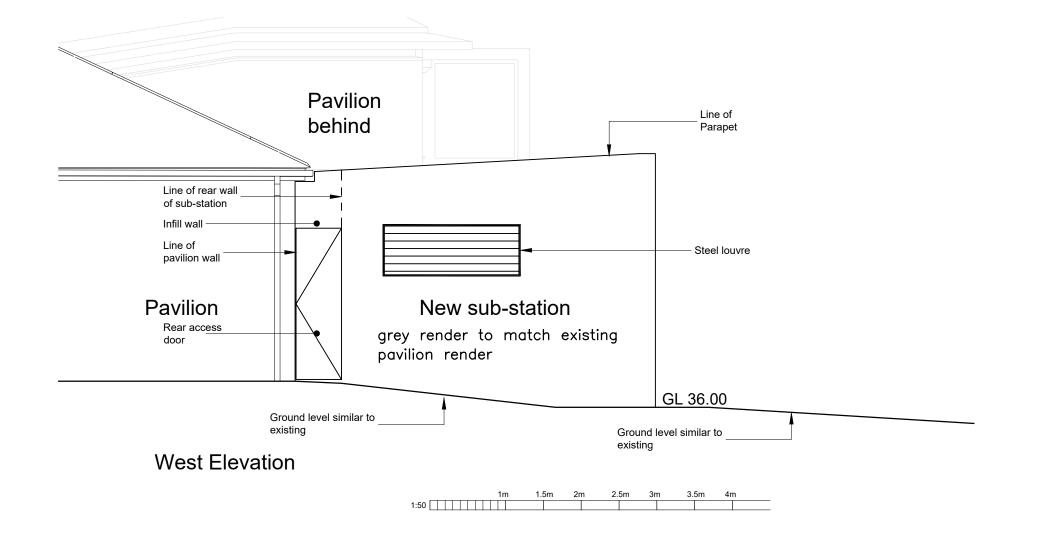

## Proposed North and West Elevations

| date<br>May 20   | drawn<br>RW | checked<br>LM | scale<br>1:50 | size<br>A3 |
|------------------|-------------|---------------|---------------|------------|
| no               |             | status        | revision      |            |
| CP286-2001-A-221 |             | Р             | -             |            |