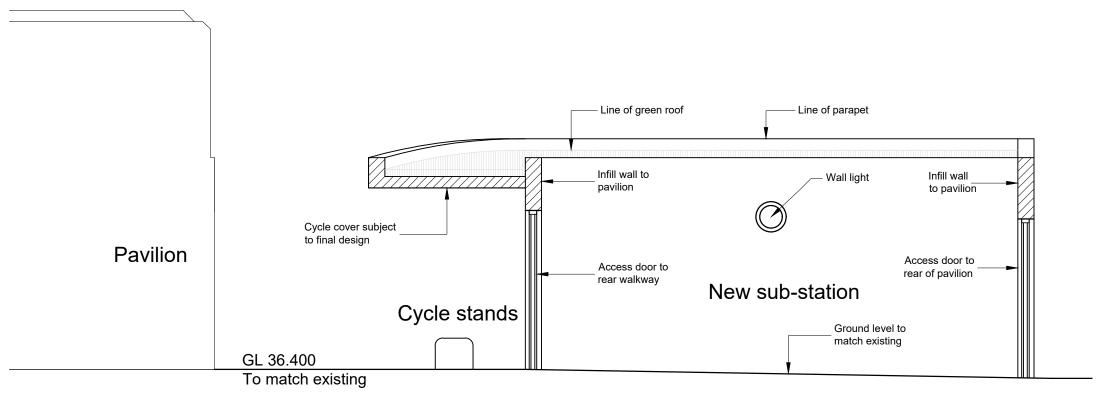

# North Elevation



#### Design Service

- do not scale use figured dimensions only
  all dimensions in millimetres unless stated otherwise
- all dimensions to be checked on site prior to commencement of work
- errors and omissions to be reported to the contract administrator

| rev date | description | dri        | n chk |
|----------|-------------|------------|-------|
| Richm    | ond and     | Wandsworth | SSA   |

#### **Design Service**

- 21/05/20 Issued for planning

Hussein El-Bahrawy, RIBA Head of Design Service The Town Hall, Wandsworth High Street, London SW18 2PU Tel. 020 8871 6000

### South London Swimming Club

### **Tooting Bec Lido Substation**

## Proposed North and West Elevations

| date<br>May 20   | drawn<br>RW | checked<br>LM | scale<br>1:50 | size<br>A3 |
|-----