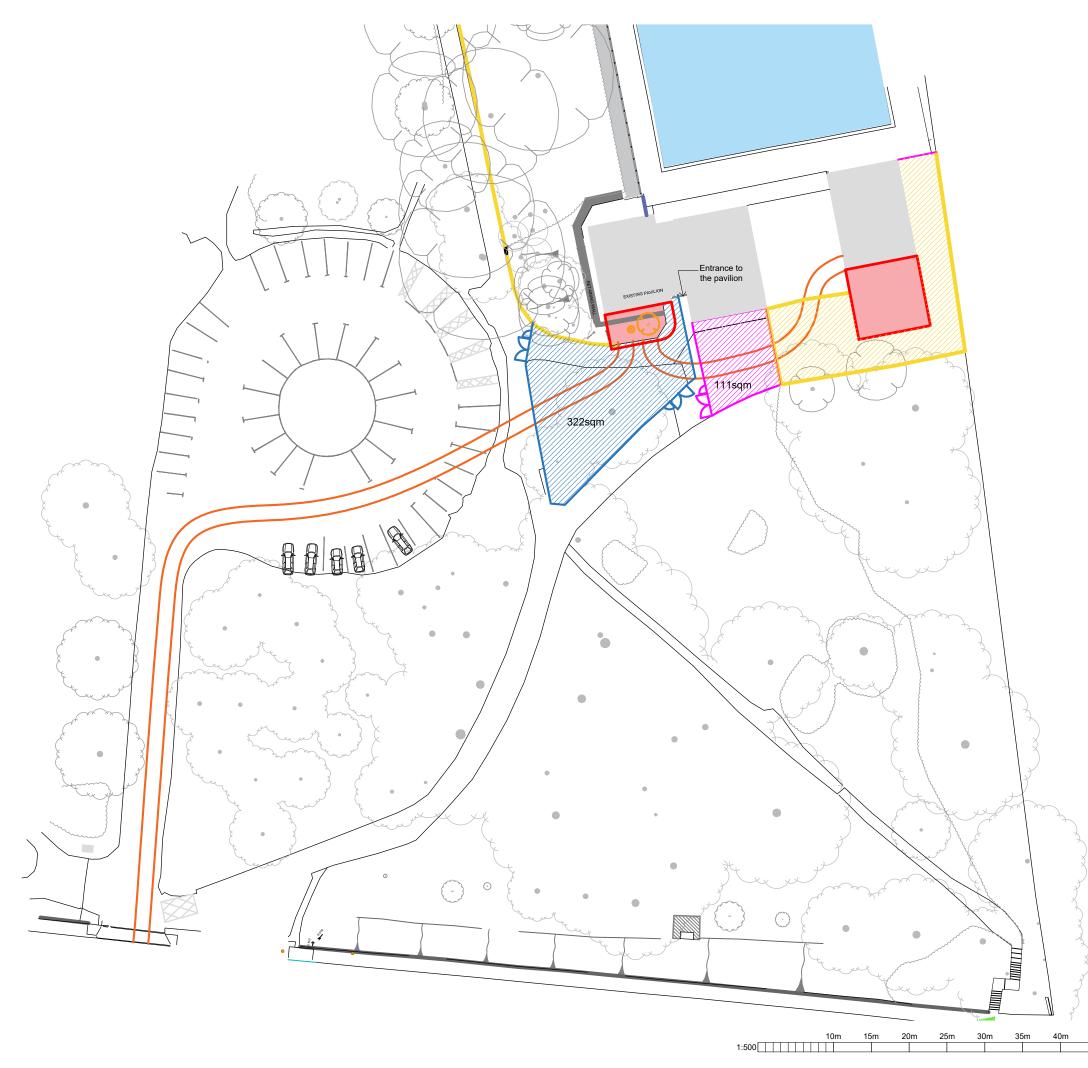

A. Temporary hoarding boundary for substation B. Low level barrier for cable trench excavation C. Temporary hoarding boundary for pump house Existing Tooting Bec Lido fence line

## Proposed temporary enclosures plan

| date<br>Nov 20   | drawn<br>LM | checked<br>LM | scale<br>1:500 | size<br>A3 |
|------------------|-------------|---------------|----------------|------------|
| no               |             |               | status         | revision   |
| CP286-2001-A-300 |             |               | т              | -          |