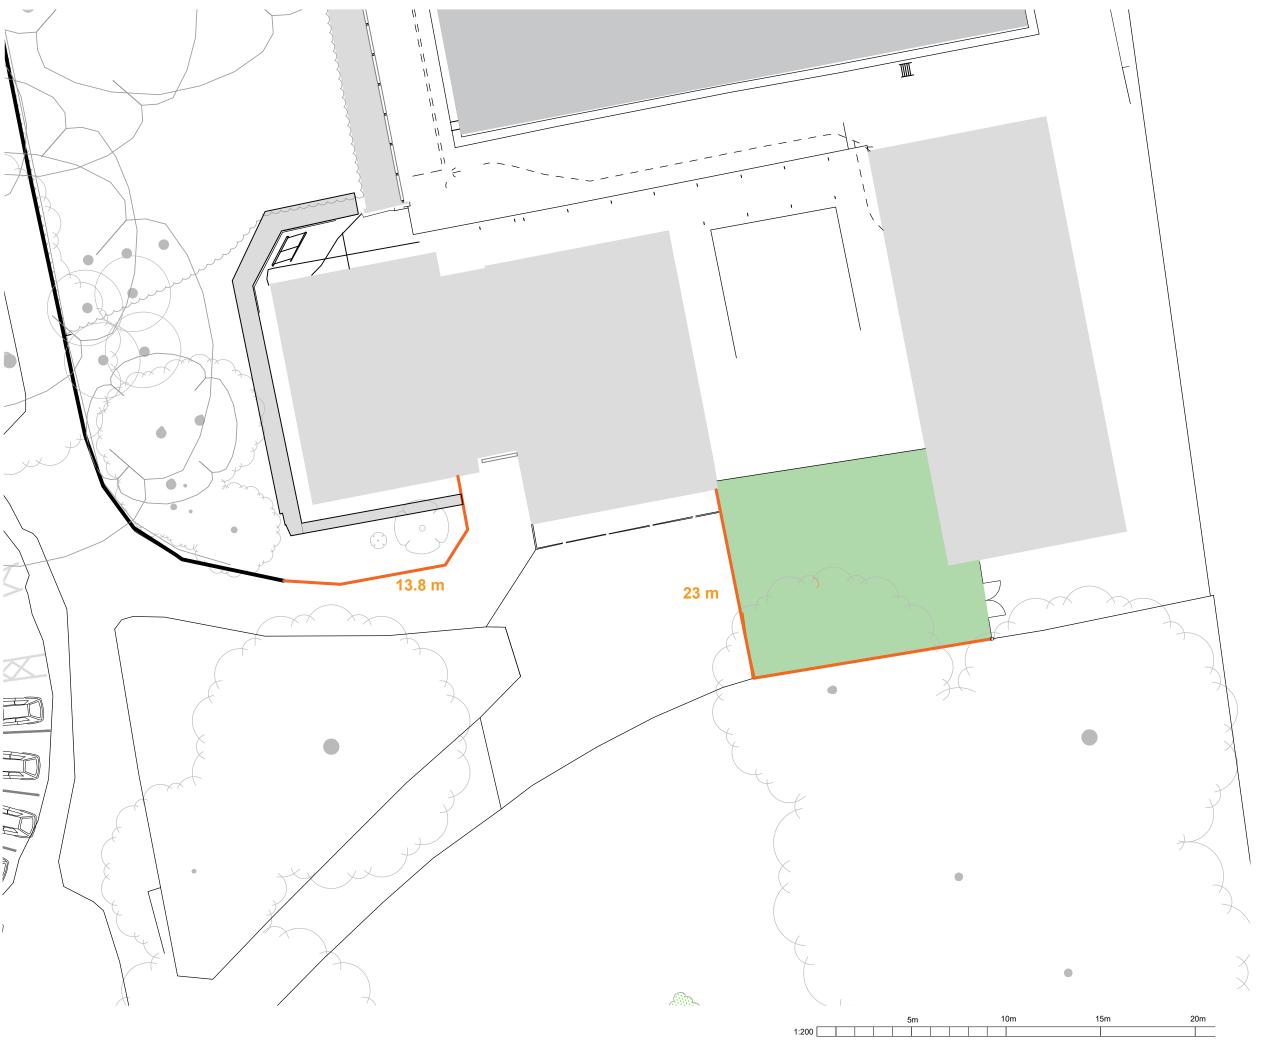

# Existing portion of the fence to be removed

Area currently enclosed returned to open access (126sqm)

rev date description

## Existing fence to be removed

| date<br>Nov 20   | drawn<br>LM | checked<br>LM | scale<br>1:200 | size<br>A3 |
|------------------|-------------|---------------|----------------|------------|
| no               |             |               | status         | revision   |
| CP286-2001-A-311 |             |               | Т              | -          |