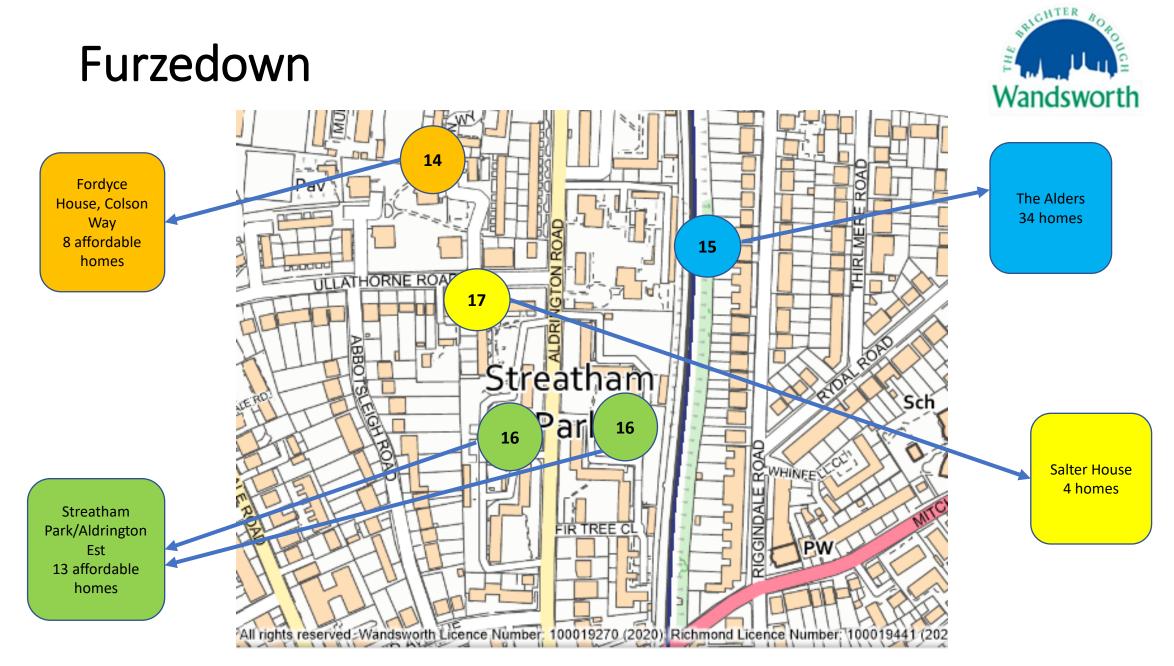

#### Furzedown

The Alders – 34 homes for social rent & estate-wide landscaping upgrades. Works due to start summer 2023