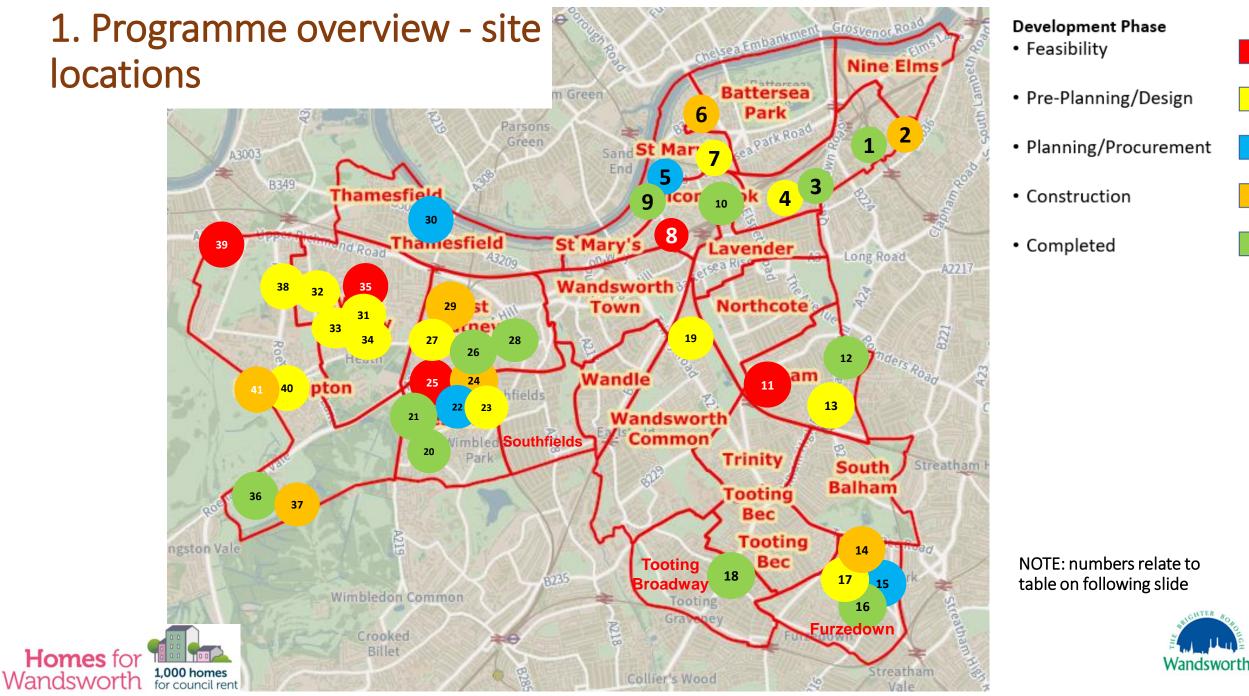

#### 1. Programme overview

- 1,000 homes on infill sites across Wandsworth's housing estates / HRA landholdings;
- All homes for Council rent including provision of specialist wheelchairadapted housing above mandatory rate of 10% per site;
- Homes built to high environmental performance standards typically well insulated, green heating technologies;
- Value-added to existing residents via upgraded landscaping & community facilities.

#### 1. Sites list

- Edward Foster Court/Haines Court/Lascelles House/Thessaly Road
- 2. Patmore Street
- 3. Gideon Road
- 4. Tyneham Close/Lavender Hill
- 5. Badric Court
- 6. Randall Close
- 7. Battersea Church Road
- 8. Hope Street
- 9. Sphere Walk
- 10. Rowditch Lane
- 11. Mayford Close
- 12. Gaskarth Road
- 13. Balham Hill East & West

- Fordyce House 29. The Alders 30. Streatham Park/Aldrington Road 31. Salter House 32. Jordan Lodge 33. Fitzhugh Estate 34. 76-87 Arnal Cresent 35. **1a Arnal Crescent** 36. Land adjacent 59 Arnal Crescent 37. Ackroydon Whitlock Drive, 156-232 38. Whitlock Drive, 145-147 39. Limpsfield Avenue 40. Whitnell Way
- 28. Rayners Road

14.

15.

16.

17.

18.

19.

20.

21.

22.

23.

24.

25.

26.

27.

- 29. Kersfield Road
- 30. The Platts
- 31. Cortis Road
- 32. Tildesley Road
- 33. Innes Gardens
- 34. Hayward Gardens
- 35. Ashburton Youth Club
- 36. Stag House
- 37. Putney Vale
- 38. Eastwood North/South
- 39. Lennox Estate
- 40. Bessborough Road & Farnborough House
- 41. Fontley Way