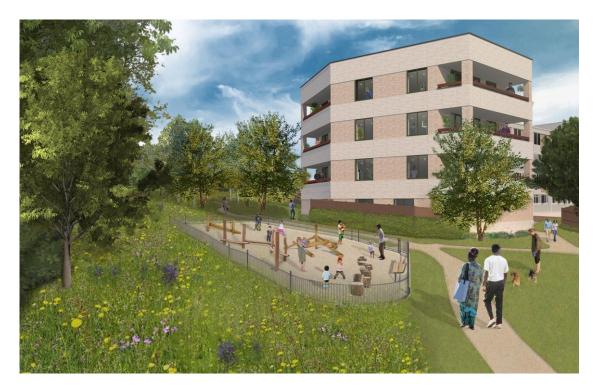

#### Battersea Park

106 new homes & landscaping upgrades across Surrey Lane estate – under construction. Completion late 2024.





Wandsworth

#### St Mary's







#### St Mary's



Sphere Walk, St Mary's

#### Falconbrook







#### Balham





#### Furzedown

The Alders – 34 homes for social rent & estate-wide landscaping upgrades. Works due to start summer 2023







#### Furzedown



Aldrington Road/Streatham Park undercrofts





#### **Tooting Broadway**







#### Wandsworth Common







1a Arnal Crescent - 4 homes completed February 2022









Arnal Crescent 76-87 2 converted undercrofts completed April 2019



Whitlock Drive – 9 homes for affordable rent. Works starting summer 2022







#### **East Putney**





#### East Putney



**Rayners Road undercroft** 



Kersfield Estate – 41 new homes & estate-wide landscaping upgrades completing summer 2023



#### Roehampton







#### Roehampton



Wandsworth

Stag House – 22 homes completed June 2020





#### Thamesfield







#### Thamesfield



Platt North & South – 11 new apartments & landscaping upgrades, works due to start autumn 2023





#### West Putney