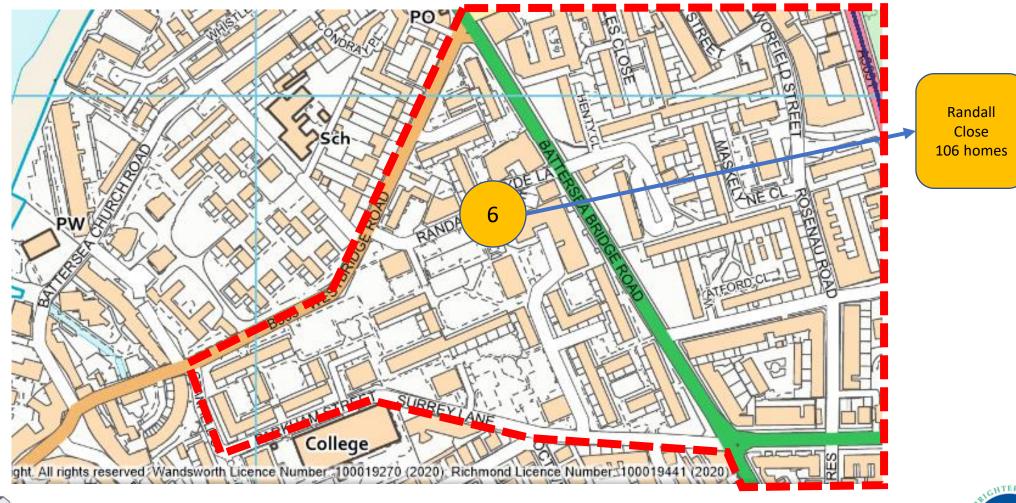

#### 1. Sites list

- Edward Foster Court/Haines Court/Lascelles House/Thessaly Road
- 2. Patmore Street
- 3. Gideon Road
- 4. Tyneham Close/Lavender Hill
- 5. Badric Court
- 6. Randall Close
- 7. Battersea Church Road
- 8. Hope Street
- 9. Sphere Walk
- 10. Rowditch Lane
- 11. Mayford Close
- 12. Gaskarth Road
- 13. Balham Hill East & West

#### Battersea Park

106 new homes & landscaping upgrades across Surrey Lane estate – under construction. Completion late 2024.

Wandsworth