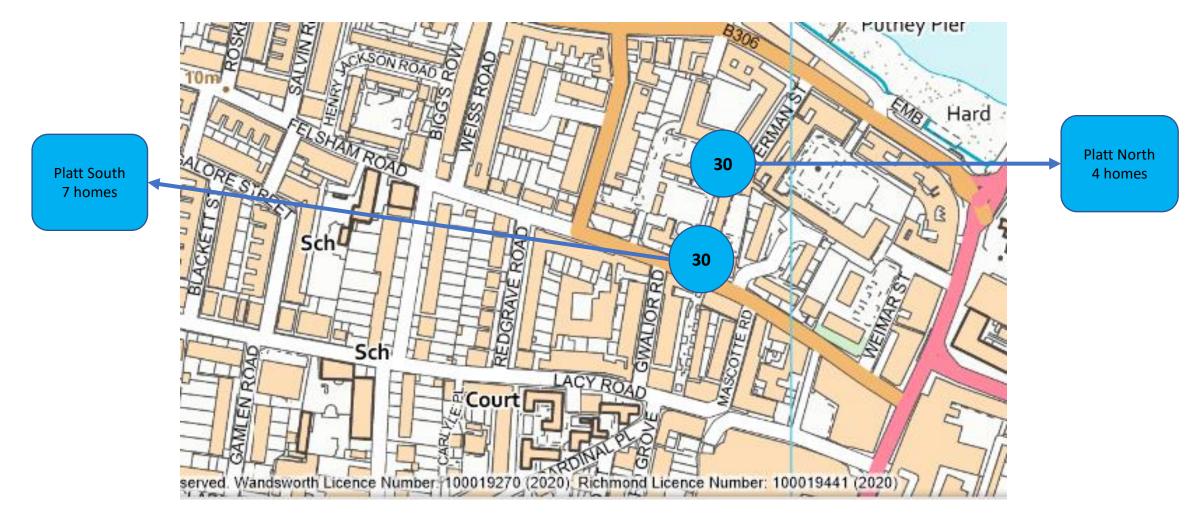

#### Thamesfield

Platt North & South – 11 new apartments & landscaping upgrades, works due to start autumn 2023