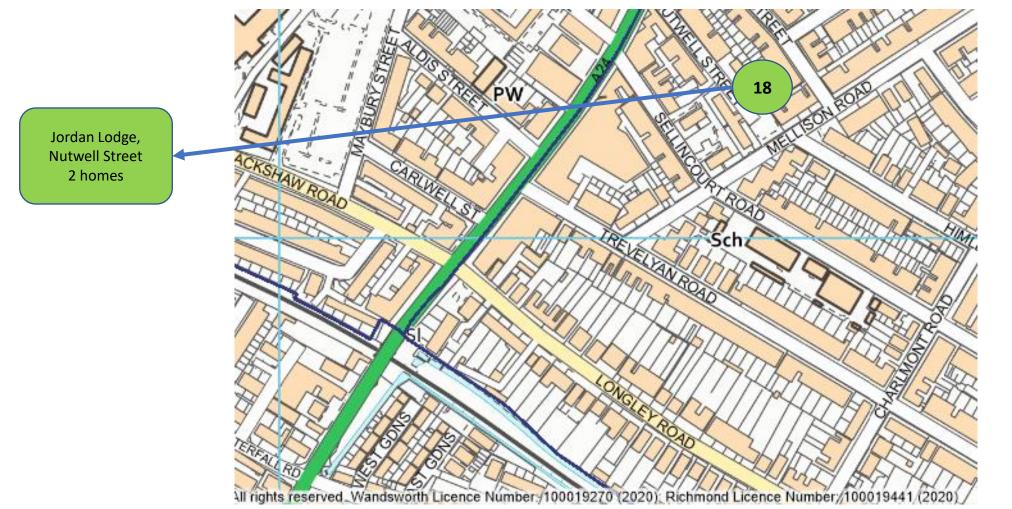

- Fordyce House 29. The Alders 30. Streatham Park/Aldrington Road 31. Salter House 32. Jordan Lodge 33. Fitzhugh Estate 34. 76-87 Arnal Cresent 35. **1a Arnal Crescent** 36. Land adjacent 59 Arnal Crescent 37. Ackroydon Whitlock Drive, 156-232 38. Whitlock Drive, 145-147 39. Limpsfield Avenue 40. Whitnell Way
- 28. Rayners Road