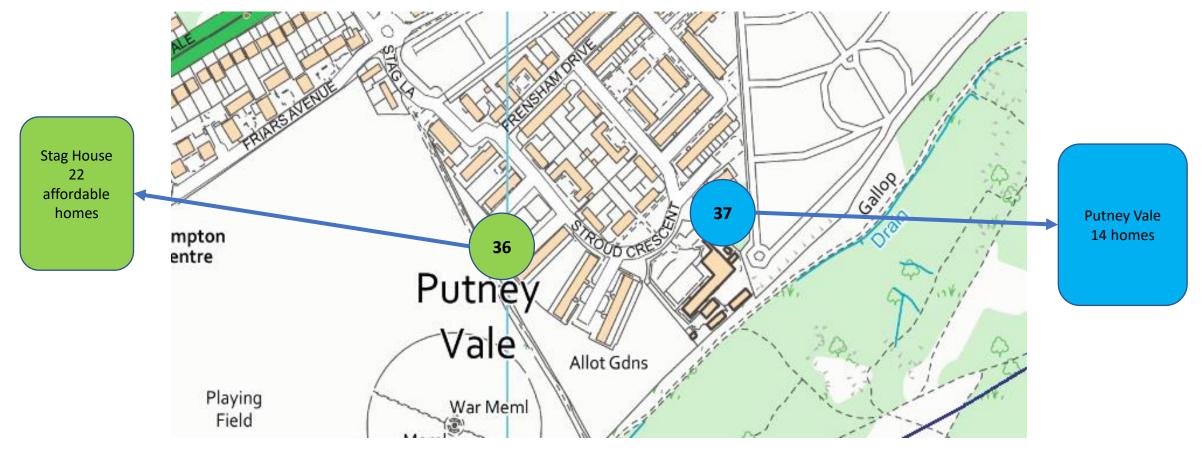

22.

23.

24.

25.

26.

27.

- 29. Kersfield Road
- 30. The Platts
- 31. Cortis Road
- 32. Tildesley Road
- 33. Innes Gardens
- 34. Hayward Gardens
- 35. Ashburton Youth Club
- 36. Stag House
- 37. Putney Vale
- 38. Eastwood North/South
- 39. Lennox Estate
- 40. Bessborough Road & Farnborough House
- 41. Fontley Way

#### Roehampton

Wandsworth

Stag House – 22 homes completed June 2020