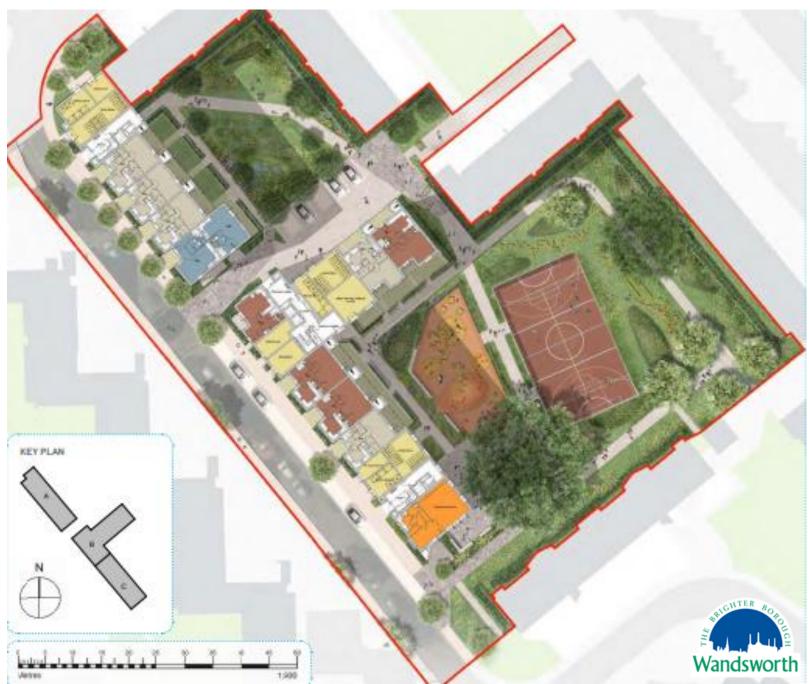

#### Battersea Park

106 new homes & landscaping upgrades across Surrey Lane estate – under construction. Completion late 2024.

Wandsworth