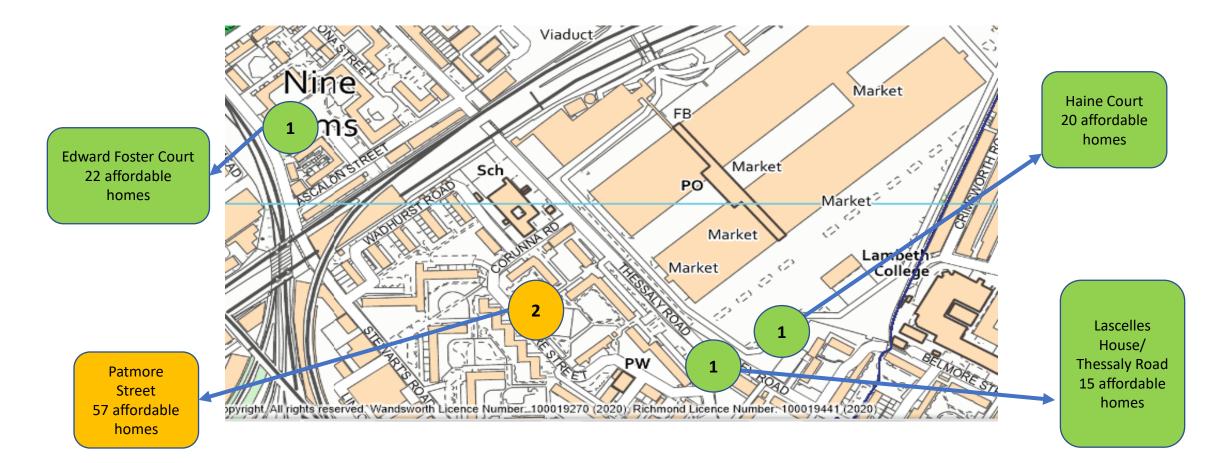

#### 1. Sites list

- Edward Foster Court/Haines Court/Lascelles House/Thessaly Road
- 2. Patmore Street
- 3. Gideon Road
- 4. Tyneham Close/Lavender Hill
- 5. Badric Court
- 6. Randall Close
- 7. Battersea Church Road
- 8. Hope Street
- 9. Sphere Walk
- 10. Rowditch Lane
- 11. Mayford Close
- 12. Gaskarth Road
- 13. Balham Hill East & West

#### Edward Foster Court 22 homes completed Nov 2019

#### Left & below: Haine Court: 20 homes completed July 2020

57 new homes at Patmore Street – works on site. Completion summer 2024

18 Homes at Gideon Road Completed summer 2022