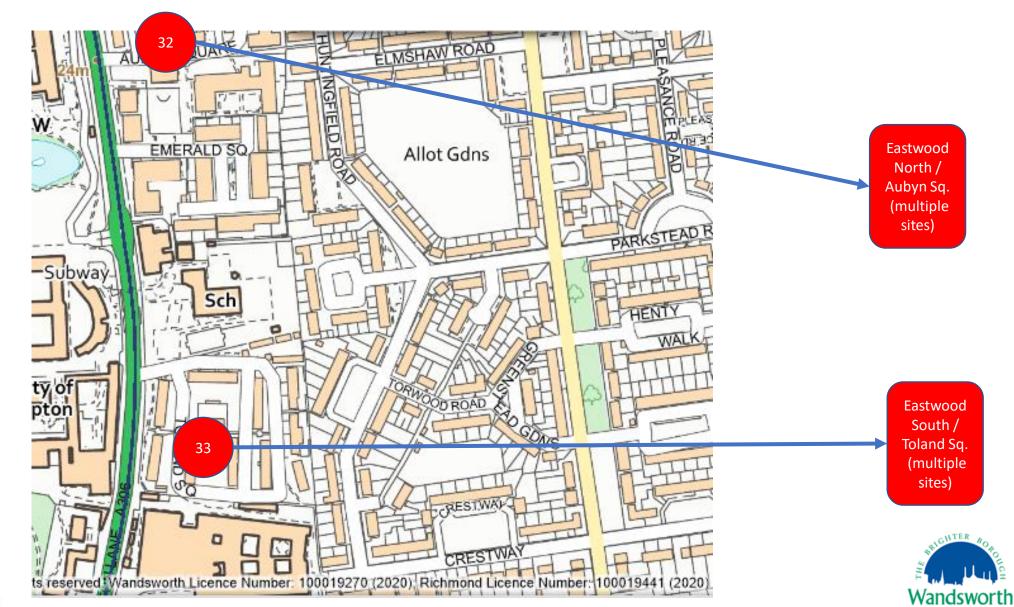

Sphere Walk, St Mary's

#### Falconbrook







#### Balham





#### Furzedown

The Alders – 34 homes for social rent & estate-wide landscaping upgrades. Works due to start summer 2023







#### Furzedown



Aldrington Road/Streatham Park undercrofts





#### **Tooting Broadway**







#### Wandsworth Common







1a Arnal Crescent - 4 homes completed February 2022









Arnal Crescent 76-87 2 converted undercrofts completed April 2019



Whitlock Drive – 9 homes for affordable rent. Works starting summer 2022







#### **East Putney**





#### East Putney



**Rayners Road undercroft** 



Kersfield Estate – 41 new homes & estate-wide landscaping upgrades completing summer 2023



#### Roehampton







#### Roehampton



Wandsworth

Stag House – 22 homes completed June 2020





#### Thamesfield







#### Thamesfield



Platt North & South – 11 new apartments & landscaping upgrades, works due to start autumn 2023





#### West Putney