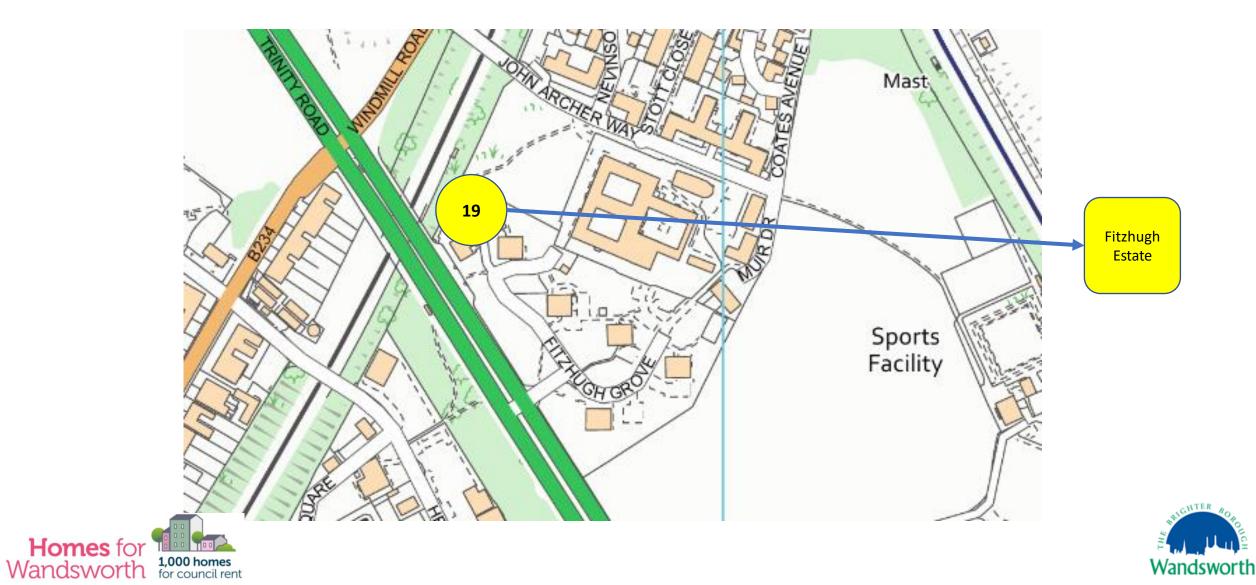

#### Wandsworth Common

1a Arnal Crescent - 4 homes completed February 2022

Arnal Crescent 76-87 2 converted undercrofts completed April 2019

Whitlock Drive – 9 homes for affordable rent. Works starting summer 2022