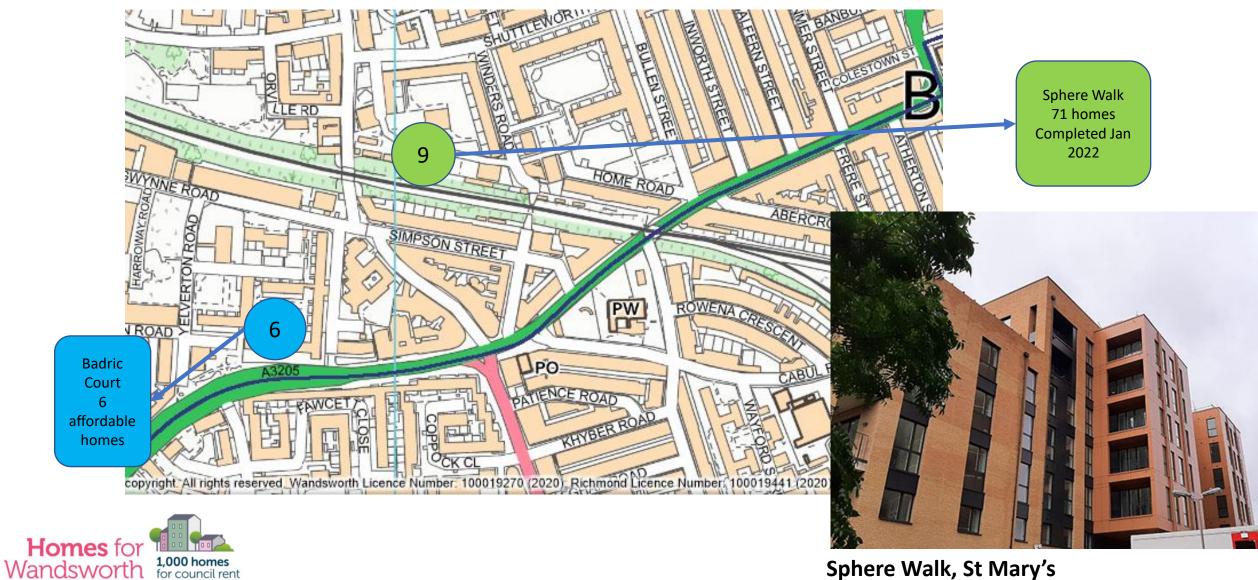

24.

25.

26.

27.

- 29. Kersfield Road
- 30. The Platts
- 31. Cortis Road
- 32. Tildesley Road
- 33. Innes Gardens
- 34. Hayward Gardens
- 35. Ashburton Youth Club
- 36. Stag House
- 37. Putney Vale
- 38. Eastwood North/South
- 39. Lennox Estate
- 40. Bessborough Road & Farnborough House
- 41. Fontley Way







#### Edward Foster Court 22 homes completed Nov 2019









#### Left & below: Haine Court: 20 homes completed July 2020









57 new homes at Patmore Street – works on site. Completion summer 2024













18 Homes at Gideon Road Completed summer 2022











#### Battersea Park







#### Battersea Park

106 new homes & landscaping upgrades across Surrey Lane estate – under construction. Completion late 2024.





Wandsworth

#### St Mary's







#### St Mary's



Sphere Walk, St Mary's

#### Falconbrook







#### Balham





#### Furzedown

The Alders – 34 homes for social rent & estate-wide landscaping upgrades. Works due to start summer 2023







#### Furzedown



Aldrington Road/Streatham Park undercrofts





#### **Tooting Broadway**







#### Wandsworth Common







1a Arnal Crescent - 4 homes completed February 2022









Arnal Crescent 76-87 2 converted undercrofts completed April 2019



Whitlock Drive – 9 homes for affordable rent. Works starting summer 2022







#### **East Putney**





#### East Putney



**Rayners Road undercroft** 



Kersfield Estate – 41 new homes & estate-wide landscaping upgrades completing summer 2023



#### Roehampton







#### Roehampton



Wandsworth

Stag House – 22 homes completed June 2020