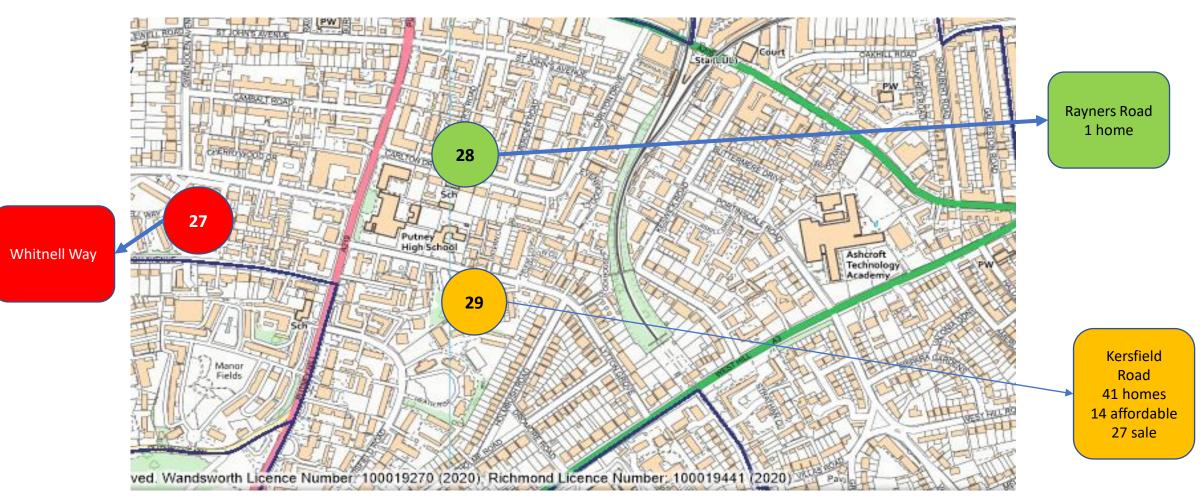

- Fordyce House 29. The Alders 30. Streatham Park/Aldrington Road 31. Salter House 32. Jordan Lodge 33. Fitzhugh Estate 34. 76-87 Arnal Cresent 35. **1a Arnal Crescent** 36. Land adjacent 59 Arnal Crescent 37. Ackroydon Whitlock Drive, 156-232 38. Whitlock Drive, 145-147 39. Limpsfield Avenue 40. Whitnell Way
- 28. Rayners Road

22.

23.

24.

25.

26.

27.

- 29. Kersfield Road
- 30. The Platts
- 31. Cortis Road
- 32. Tildesley Road
- 33. Innes Gardens
- 34. Hayward Gardens
- 35. Ashburton Youth Club
- 36. Stag House
- 37. Putney Vale
- 38. Eastwood North/South
- 39. Lennox Estate
- 40. Bessborough Road & Farnborough House
- 41. Fontley Way

#### East Putney

**Rayners Road undercroft** 

Kersfield Estate – 41 new homes & estate-wide landscaping upgrades completing summer 2023