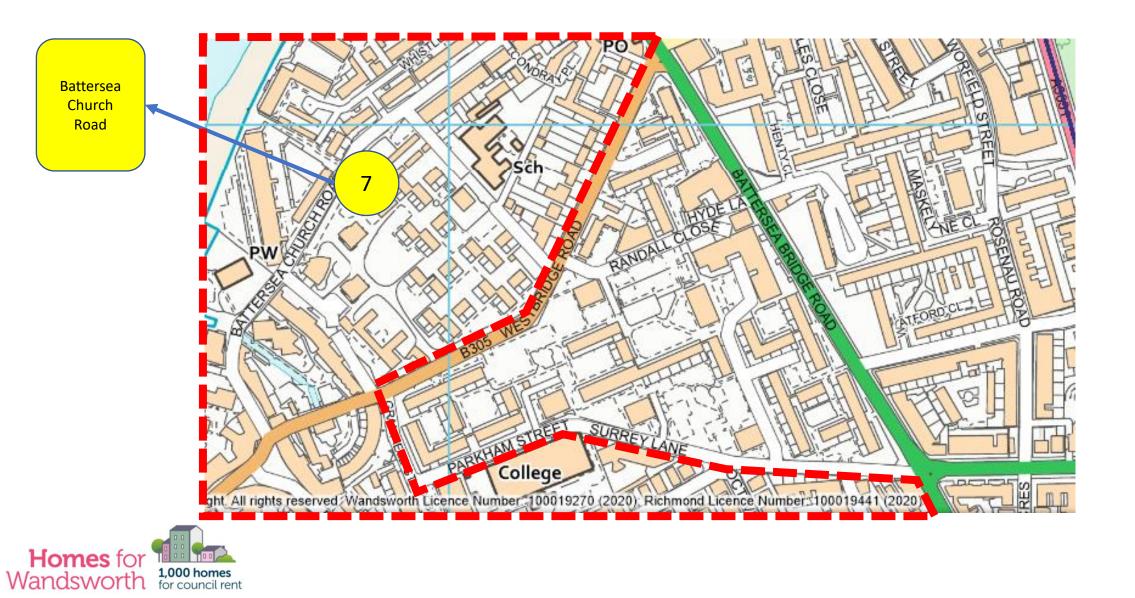

#### 1. Sites list

- Edward Foster Court/Haines Court/Lascelles House/Thessaly Road
- 2. Patmore Street
- 3. Gideon Road
- 4. Tyneham Close/Lavender Hill
- 5. Badric Court
- 6. Randall Close
- 7. Battersea Church Road
- 8. Hope Street
- 9. Sphere Walk
- 10. Rowditch Lane
- 11. Mayford Close
- 12. Gaskarth Road
- 13. Balham Hill East & West

#### Battersea Park

106 new homes & landscaping upgrades across Surrey Lane estate – under construction. Completion late 2024.

Wandsworth