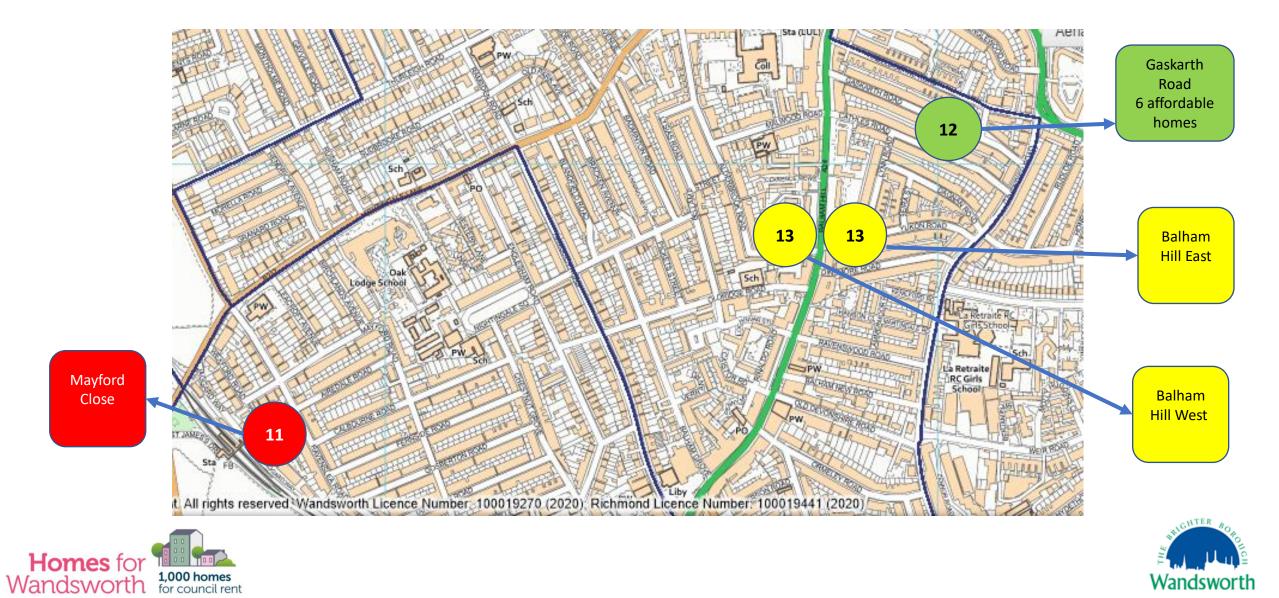

#### 1. Sites list

- Edward Foster Court/Haines Court/Lascelles House/Thessaly Road
- 2. Patmore Street
- 3. Gideon Road
- 4. Tyneham Close/Lavender Hill
- 5. Badric Court
- 6. Randall Close
- 7. Battersea Church Road
- 8. Hope Street
- 9. Sphere Walk
- 10. Rowditch Lane
- 11. Mayford Close
- 12. Gaskarth Road
- 13. Balham Hill East & West