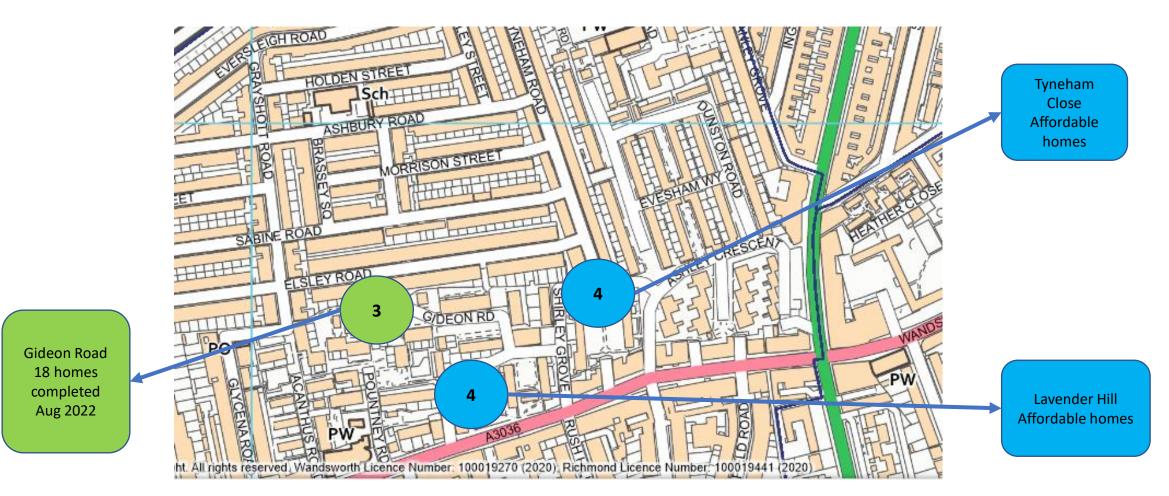

#### 1. Sites list

- Edward Foster Court/Haines Court/Lascelles House/Thessaly Road
- 2. Patmore Street
- 3. Gideon Road
- 4. Tyneham Close/Lavender Hill
- 5. Badric Court
- 6. Randall Close
- 7. Battersea Church Road
- 8. Hope Street
- 9. Sphere Walk
- 10. Rowditch Lane
- 11. Mayford Close
- 12. Gaskarth Road
- 13. Balham Hill East & West

#### Left & below: Haine Court: 20 homes completed July 2020

57 new homes at Patmore Street – works on site. Completion summer 2024

18 Homes at Gideon Road Completed summer 2022