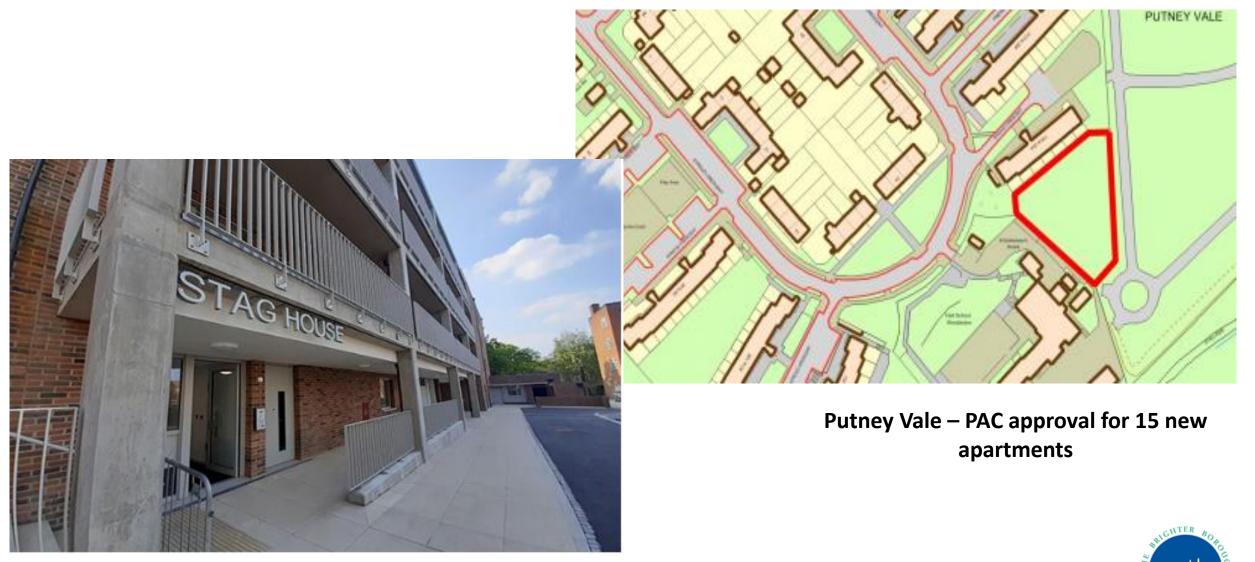

Wandsworth

#### St Mary's







#### St Mary's



Sphere Walk, St Mary's

#### Falconbrook







#### Balham





#### Furzedown

The Alders – 34 homes for social rent & estate-wide landscaping upgrades. Works due to start summer 2023







#### Furzedown



Aldrington Road/Streatham Park undercrofts





#### **Tooting Broadway**







#### Wandsworth Common







1a Arnal Crescent - 4 homes completed February 2022









Arnal Crescent 76-87 2 converted undercrofts completed April 2019



Whitlock Drive – 9 homes for affordable rent. Works starting summer 2022







#### **East Putney**





#### East Putney



**Rayners Road undercroft** 



Kersfield Estate – 41 new homes & estate-wide landscaping upgrades completing summer 2023



#### Roehampton







#### Roehampton



Wandsworth

Stag House – 22 homes completed June 2020





#### Thamesfield







#### Thamesfield



Platt North & South – 11 new apartments & landscaping upgrades, works due to start autumn 2023





#### West Putney