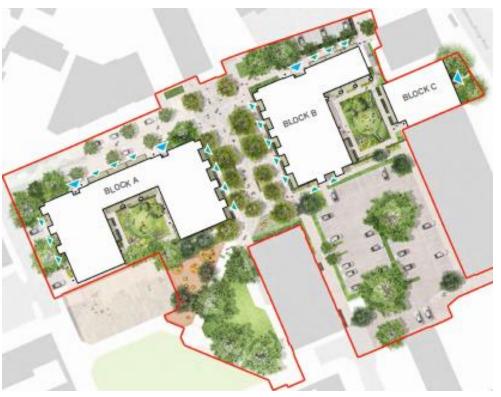

#### Battersea Park

106 new homes & landscaping upgrades across Surrey Lane estate – under construction. Completion late 2024.

Wandsworth