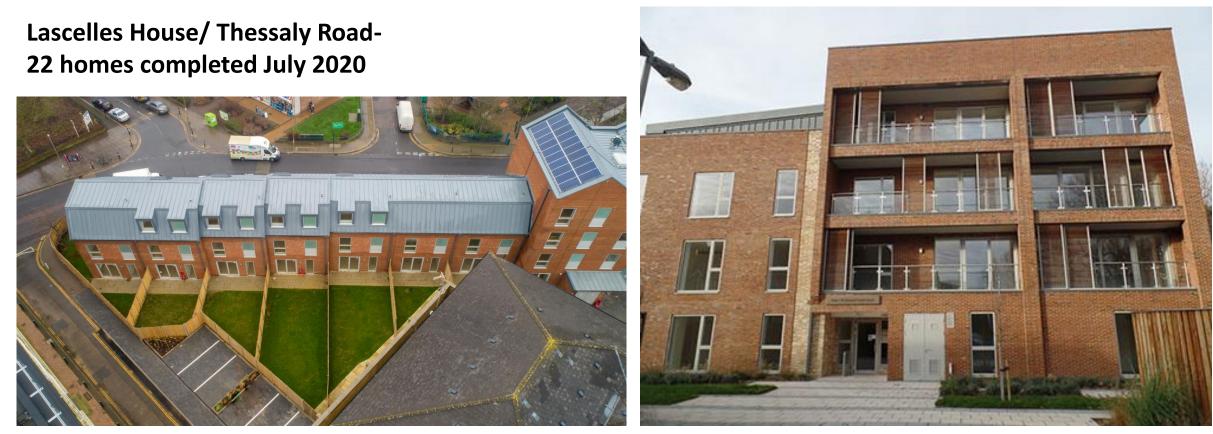

#### 1. Sites list

- Edward Foster Court/Haines Court/Lascelles House/Thessaly Road
- 2. Patmore Street
- 3. Gideon Road
- 4. Tyneham Close/Lavender Hill
- 5. Badric Court
- 6. Randall Close
- 7. Battersea Church Road
- 8. Hope Street
- 9. Sphere Walk
- 10. Rowditch Lane
- 11. Mayford Close
- 12. Gaskarth Road
- 13. Balham Hill East & West

#### Edward Foster Court 22 homes completed Nov 2019

#### Left & below: Haine Court: 20 homes completed July 2020

57 new homes at Patmore Street – works on site. Completion summer 2024

18 Homes at Gideon Road Completed summer 2022