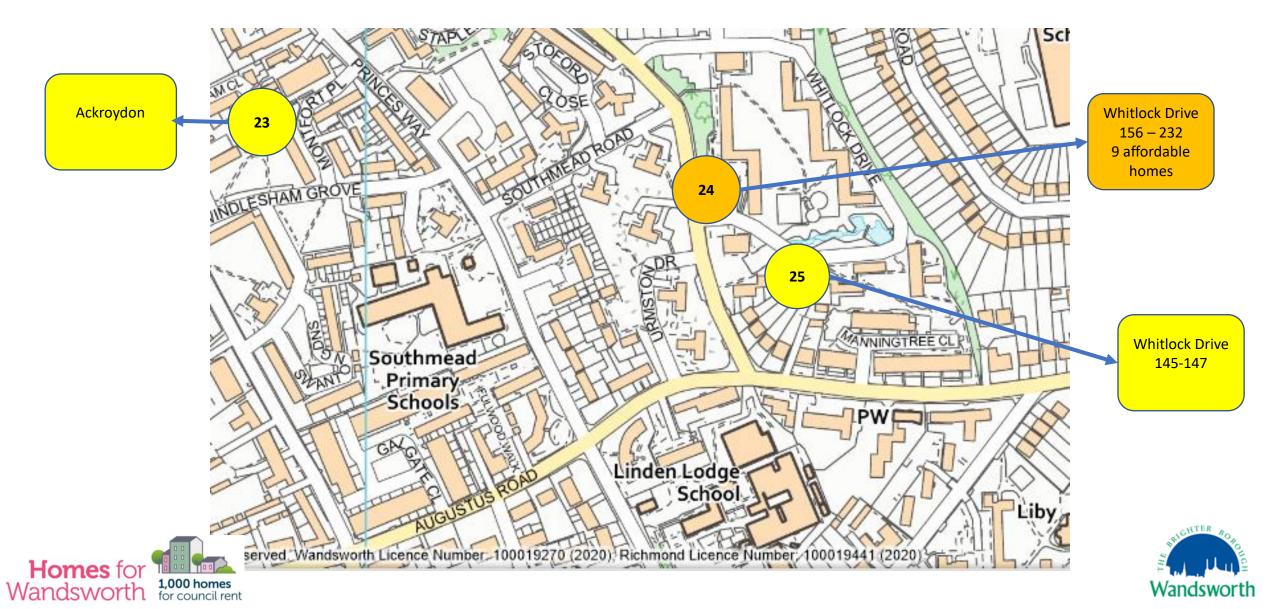

- Fordyce House 29. The Alders 30. Streatham Park/Aldrington Road 31. Salter House 32. Jordan Lodge 33. Fitzhugh Estate 34. 76-87 Arnal Cresent 35. **1a Arnal Crescent** 36. Land adjacent 59 Arnal Crescent 37. Ackroydon Whitlock Drive, 156-232 38. Whitlock Drive, 145-147 39. Limpsfield Avenue 40. Whitnell Way
- 28. Rayners Road

#### Wandsworth Common

1a Arnal Crescent - 4 homes completed February 2022

Arnal Crescent 76-87 2 converted undercrofts completed April 2019

Whitlock Drive – 9 homes for affordable rent. Works starting summer 2022