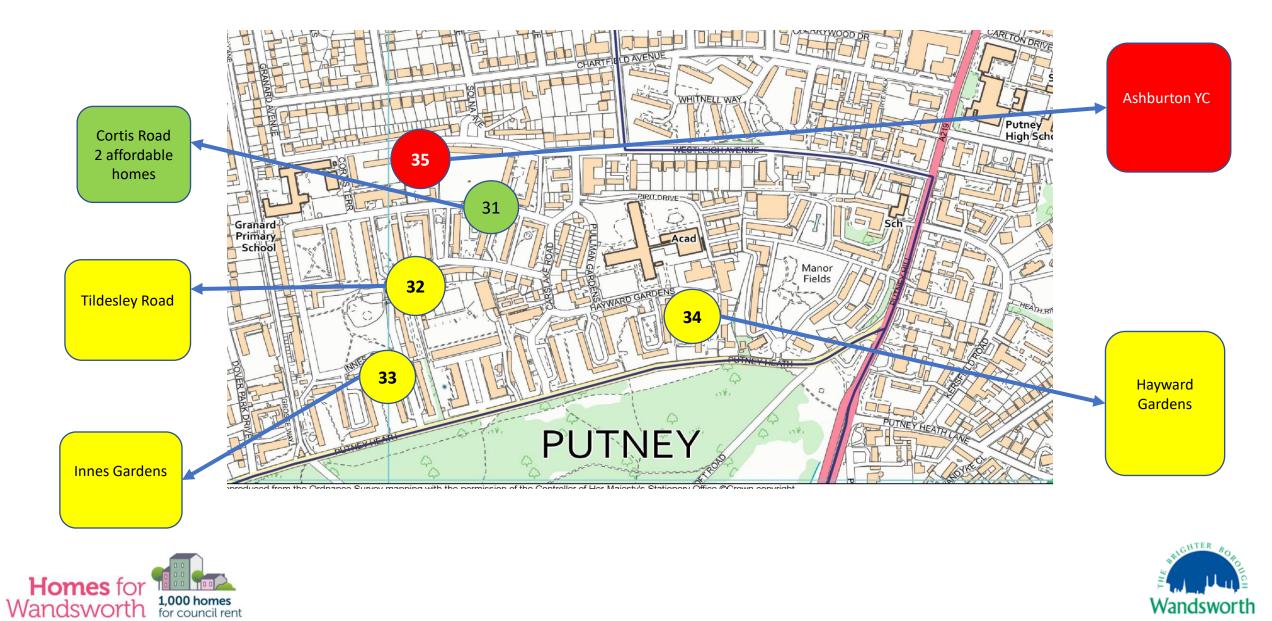

22.

23.

24.

25.

26.

27.

- 29. Kersfield Road
- 30. The Platts
- 31. Cortis Road
- 32. Tildesley Road
- 33. Innes Gardens
- 34. Hayward Gardens
- 35. Ashburton Youth Club
- 36. Stag House
- 37. Putney Vale
- 38. Eastwood North/South
- 39. Lennox Estate
- 40. Bessborough Road & Farnborough House
- 41. Fontley Way