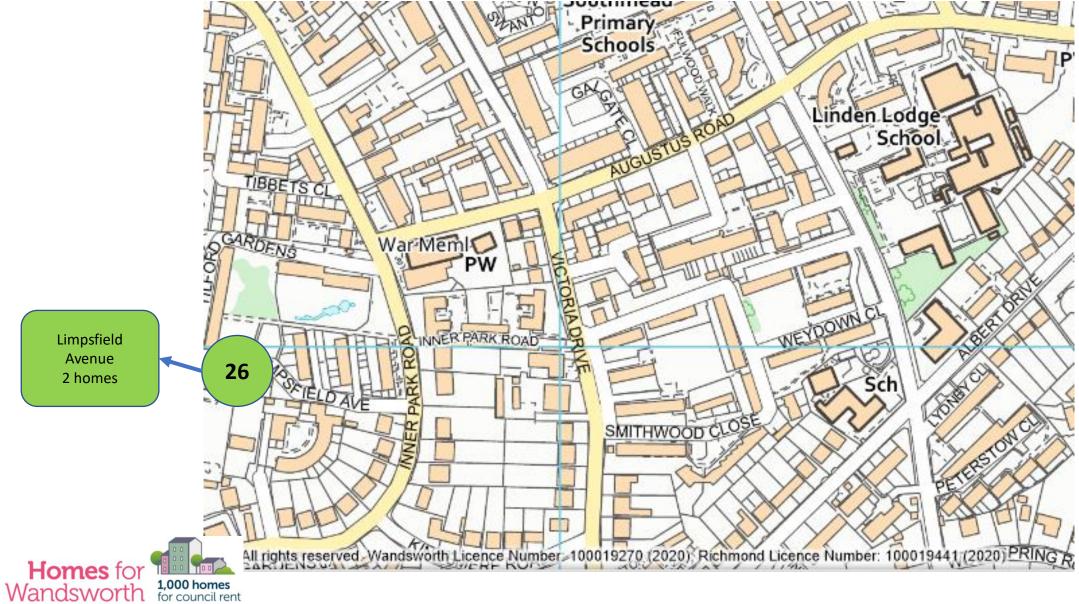

- Fordyce House 29. The Alders 30. Streatham Park/Aldrington Road 31. Salter House 32. Jordan Lodge 33. Fitzhugh Estate 34. 76-87 Arnal Cresent 35. **1a Arnal Crescent** 36. Land adjacent 59 Arnal Crescent 37. Ackroydon Whitlock Drive, 156-232 38. Whitlock Drive, 145-147 39. Limpsfield Avenue 40. Whitnell Way
- 28. Rayners Road

22.

23.

24.

25.

26.

27.

- 29. Kersfield Road
- 30. The Platts
- 31. Cortis Road
- 32. Tildesley Road
- 33. Innes Gardens
- 34. Hayward Gardens
- 35. Ashburton Youth Club
- 36. Stag House
- 37. Putney Vale
- 38. Eastwood North/South
- 39. Lennox Estate
- 40. Bessborough Road & Farnborough House
- 41. Fontley Way