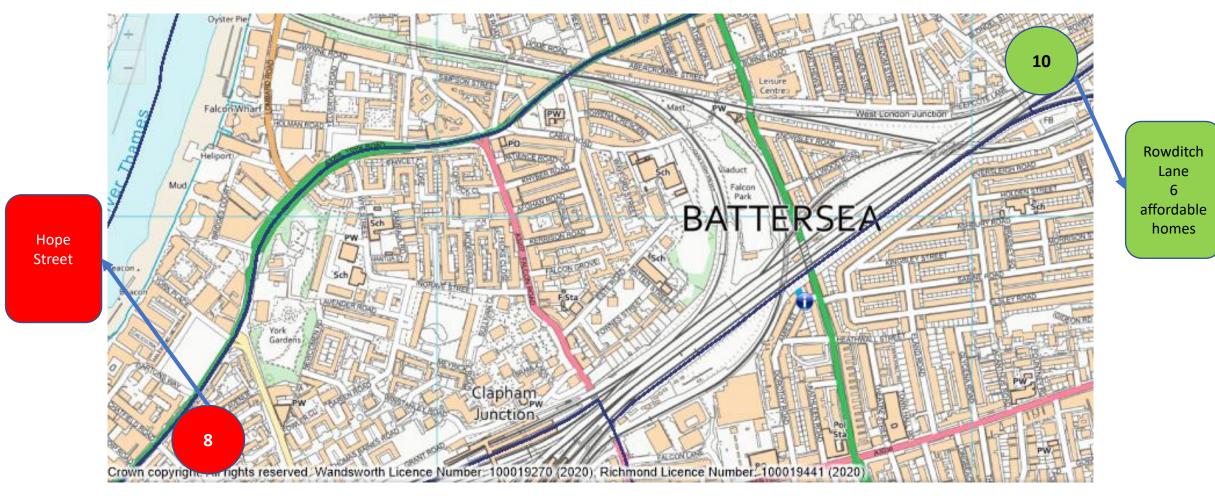

#### 1. Sites list

- Edward Foster Court/Haines Court/Lascelles House/Thessaly Road
- 2. Patmore Street
- 3. Gideon Road
- 4. Tyneham Close/Lavender Hill
- 5. Badric Court
- 6. Randall Close
- 7. Battersea Church Road
- 8. Hope Street
- 9. Sphere Walk
- 10. Rowditch Lane
- 11. Mayford Close
- 12. Gaskarth Road
- 13. Balham Hill East & West