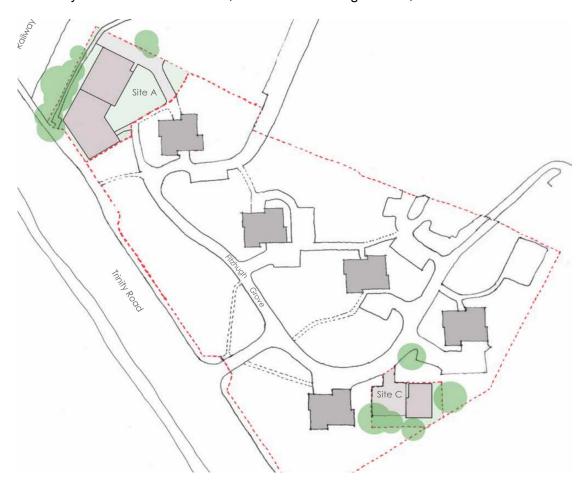

Current iteration of feasibility study Fitzhugh Estate site plan (as of 11th Sept 2020)

Site A will be the focus for residential properties, while site C would house the re-positioned nursery/community centre. A previously named site B has already been discounted for not meeting our viability criteria and so is not shown on the site plan.