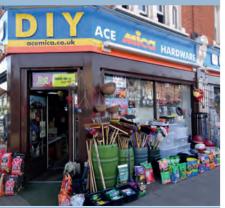

#### Ace Mica Hardware

174 Mitcham Road, Tooting SW17 9NJ

Established in 1971 and currently run by two generations of the Govindia family, this business has been serving the local community with a range of DIY goods and services. Whether it be decorating items such as sandpaper, paints for interiors and exteriors or garden supplies such as compost, chemicals or garden hose, this shop has it all! Hand and power tools, accessories and electrical and plumbing equipment are in abundance too. Loose and prepacked hardware products, chain and rope by the metre are also available. In addition to the array of products on offer, the services include local delivery, pipes cut to size, paint mixing, key cutting and more.