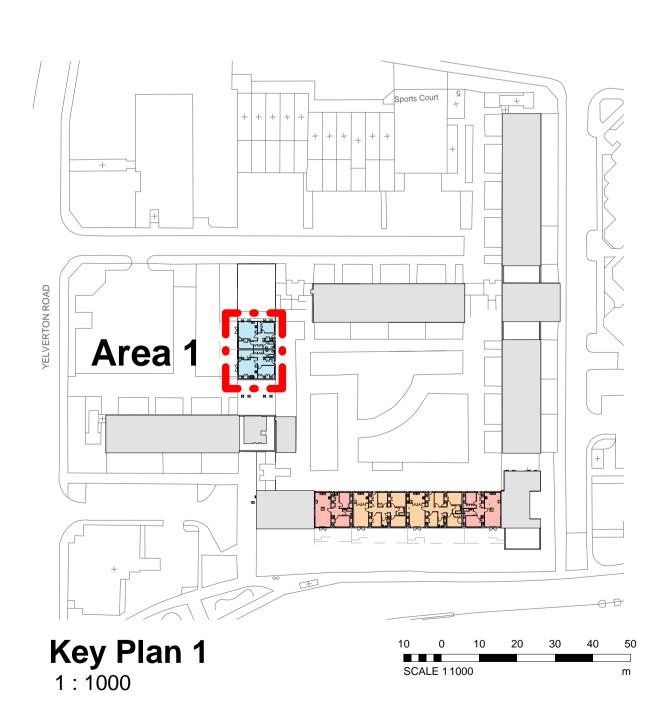

## Notes Area 1:

Housing mix: 2 x 2b 3p flats

Area 1 GIAs are inclusive of the existing columns. These areas can be used as storage for the adjacent rooms subject to service runs. Unit 1 and 2 are both 2b 3p flats but each unit has a slightly different floor area because of the position of the existing columns.

### Area 1

| Total GEA (Units 1 & 2):  | 156m2 |
|---------------------------|-------|
| Total GIA: (units 1 & 2): | 143m2 |
| Unit1 GIA                 | 68m2  |
| Unit 2 GIA                | 72m2  |

Scale 1 : 100 @ A1 and 1 : 1000 @ A1

Badric Court Undercrofts Yelverton Road, London, SW11 3SP Area 1 Ground Floor Plan and elevations HP100-1801-A-DWG-210-P02 19/11/19