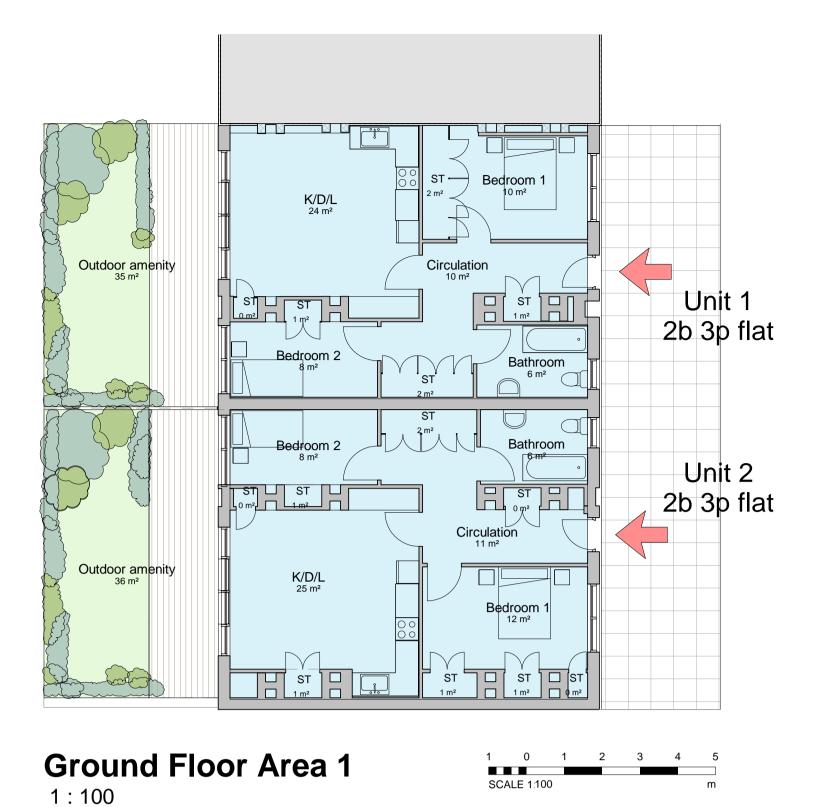

### Accommodation Schedule per unit

### <u>Unit 1</u>

| K/D/L             | 24m2 |
|-------------------|------|
| Bedroom 1 incl st | 12m2 |
| Bedroom 2 incl st | 9m2  |
| Bathroom          | 6m2  |
| Circulation       | 10m2 |
| Storage           | 3m2  |
| Outdoor amenity   | 35m2 |

### <u>Unit 2</u>

| K/D/L             | 25m2 |
|-------------------|------|
| Bedroom 1 incl st | 14m2 |
| Bedroom 2 incl st | 9m2  |
| Bathroom          | 6m2  |
| Circulation       | 11m2 |
| Storage           | 3m2  |
| Outdoor amenity   | 36m2 |

## Notes Area 1:

Housing mix: 2 x 2b 3p flats

Area 1 GIAs are inclusive of the existing columns. These areas can be used as storage for the adjacent rooms subject to service runs. Unit 1 and 2 are both 2b 3p flats but each unit has a slightly different floor area because of the position of the existing columns.

### Area 1

| Total GEA (Units 1 & 2):  | 156m2 |
|---------------------------|-------|
| Total GIA: (units 1 & 2): | 143m2 |
| Unit1 GIA                 | 68m2  |
| Unit 2 GIA                | 72m2  |

Scale 1 : 100 @ A1 and 1 : 1000 @ A1