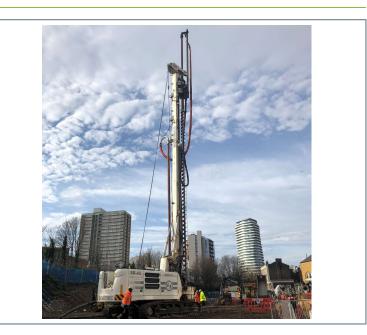

#### Our progress to date

January has been a productive start to the year for the site.

- We have now completed the CFA piling works. This consisted of drilling and casting 266 concrete piles for the building and Tower Crane.
- We have cast the base for the tower crane.
- And have started the foundations to the new Substation in the South West corner of the site.

#### Our upcoming works

- On the 10<sup>th</sup> of February we will be taking delivery of the next piling rig that will work on the Rail Embankment.

- On the 11<sup>th</sup> and 12<sup>th</sup> we will be erecting the Tower Crane.