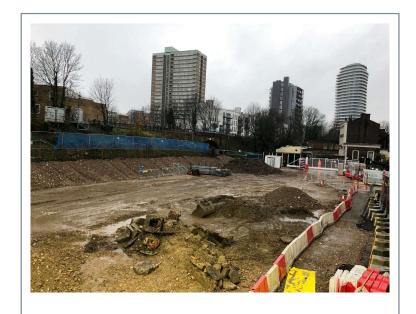

# Our progress to date

Wates have now completed the enabling works to the site:

- Reinstated the hoarding line to Gaitskell Court car park.
- Removal of all ground obstructions.
   These were predominately old concrete footings and drainage from the municipal laundry that occupied the site prior to the 2<sup>nd</sup> World War.
- Carried out Unexploded Ordinance Surveys to all pile locations.
- Installed a pile mat ready for the piling rig to work from.