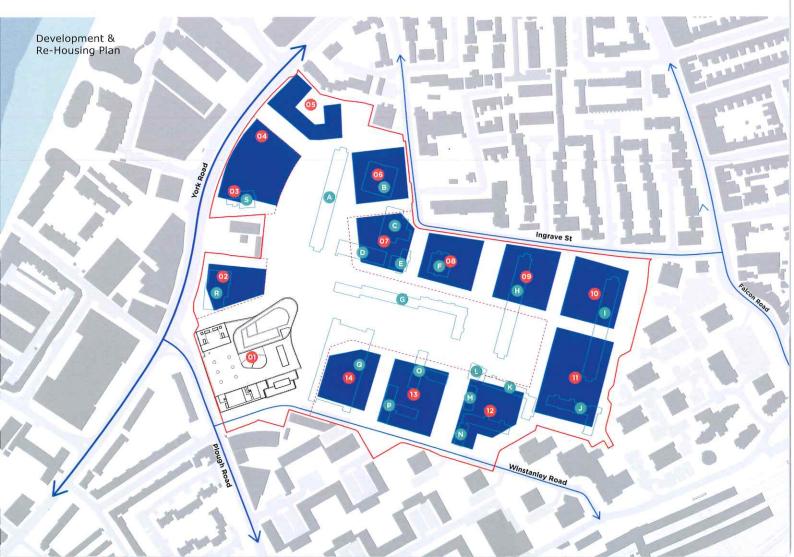

## Winstanley and York Road

## Phasing plan for development

| Block                  |   | Demolition<br>Phase | Estimated<br>Delivery<br>Date | Proposed<br>New Block |
|------------------------|---|---------------------|-------------------------------|-----------------------|
| Pennethorne<br>House   | A | Phase 0             | 2020                          | Offsite               |
| Lavendar Road          | D | Phase 0             | 2020                          | Offsite               |
| Scholey House          | 0 | Phase 1             | 2020 - 2021                   | 5                     |
| Jackson House          | K | Phase 1             | 2020 - 2021                   | 5                     |
| Kiloh Court            | 0 | Phase 1             | 2020 - 2021                   | 5                     |
| Arthur Newton<br>House | G | Phase 2             | 2023                          | 6                     |
| Baker House            | G | Phase 2             | 2023                          | 6                     |
| Holcroft House         | 0 | Phase 3             | 2023 - 2024                   | 7                     |
| Farrant House          | N | Phase 4             | 2025                          | 10                    |
| Shepard<br>House       | 0 | Phase 4             | 2025                          | 10                    |
| Gagarin House          | P | Phase 4             | 2025                          | 10                    |
| Chesterton<br>House    | 0 | Phase 5             | 2027                          | 9                     |
| Ganley Court           | Q | Phase 6             | 2030                          | 8                     |

The Regeneration Team have worked closely with the Development Team to ensure that the Councils commitment, of one move to a new home, is possible for all existing tenants and resident leaseholders and freeholders.

If you would like to discuss this phasing plan, which is indicative in time frames, please contact the Regeneration Team.

Hybrid Planning Application
- Outline Site Boundary
Hybrid Planning Application
- Detailed Site Boundary
Demolished as part of Hybrid Planning Application

Extent of Plot Boundary