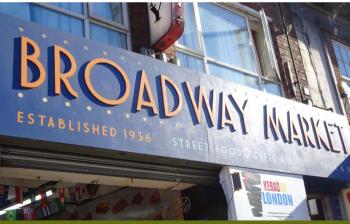

#### **Tooting Market**

21-23 Tooting High Street, SW17 OSN **T**: 020 8672 4760 **W**: www.tootingmarket.com Comics, gaming, vinyl records, glass & beads, gifts, clothing alterations & repairs, gin, craft beer, wine and more **Broadway Market** 

29 Tooting High Street, SW17 ORJ T: 020 8672 6613 W: www.bmtooting.co.uk Cycle repairs, pet shop accessories, watch & clock specialist, leather & lace, craft beer, cider and more

CLEAVERS

#### **Broadway Market**

Monday 9am-6.30pm Tuesday-Saturday 9am-10pm (bars & restaurants are open until 10pm but shops close around 6.30pm) Sunday 8am-5pm

Broadway Market in Tooting is one of London's oldest markets. With over 100 stalls selling food, drinks, groceries, clothes, electronics, homewares and so much more, you're sure to find everything you need under one roof. 29 Tooting High Street, London, SW17 ORJ T: 020 8672 6613 W: www.bmtooting.co.uk

Broadway Market in Tooting - a truly eclectic and historical London market