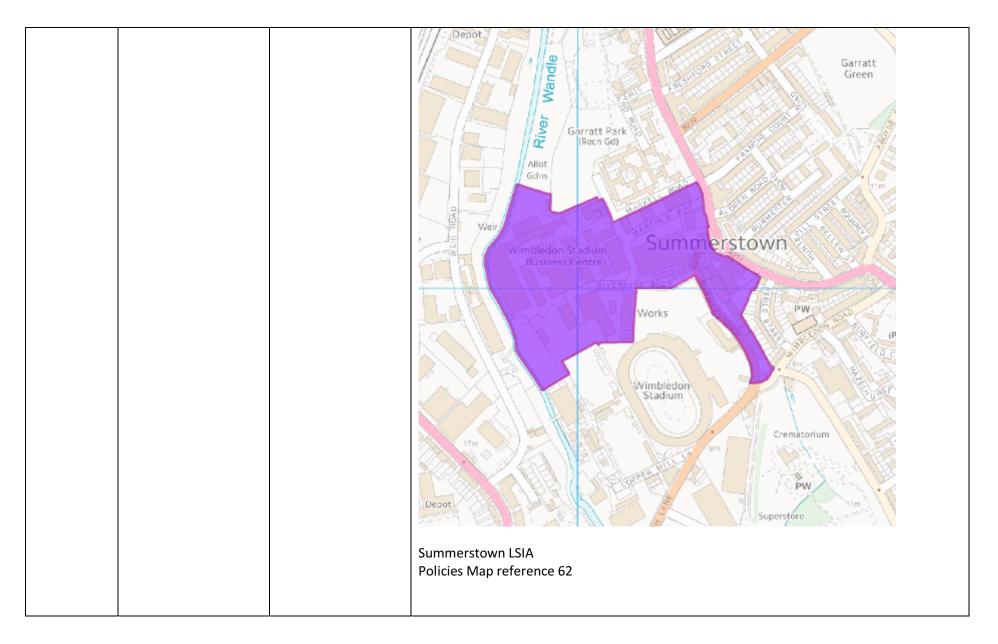

| Additional           | Title                                                   | Number                                              | Change to Policies Map                                                                                                       |
|----------------------|---------------------------------------------------------|-----------------------------------------------------|------------------------------------------------------------------------------------------------------------------------------|
| Modification<br>Ref. |                                                         |                                                     |                                                                                                                              |
| AM/04                | Policy EI3 Protected<br>Employment land and<br>premises | Figure 2 Strategic<br>Industrial Location           | Image: Strategic Industrial Ducation   Image: Strategic Industrial Business Park   Image: Strategic Industrial Business Park |
| AM/05                | Policy EI3 Protected<br>Employment land and<br>premises | Figure 3<br>Locally Significant<br>Industrial Areas | Locally Significant Industrial Areas                                                                                         |