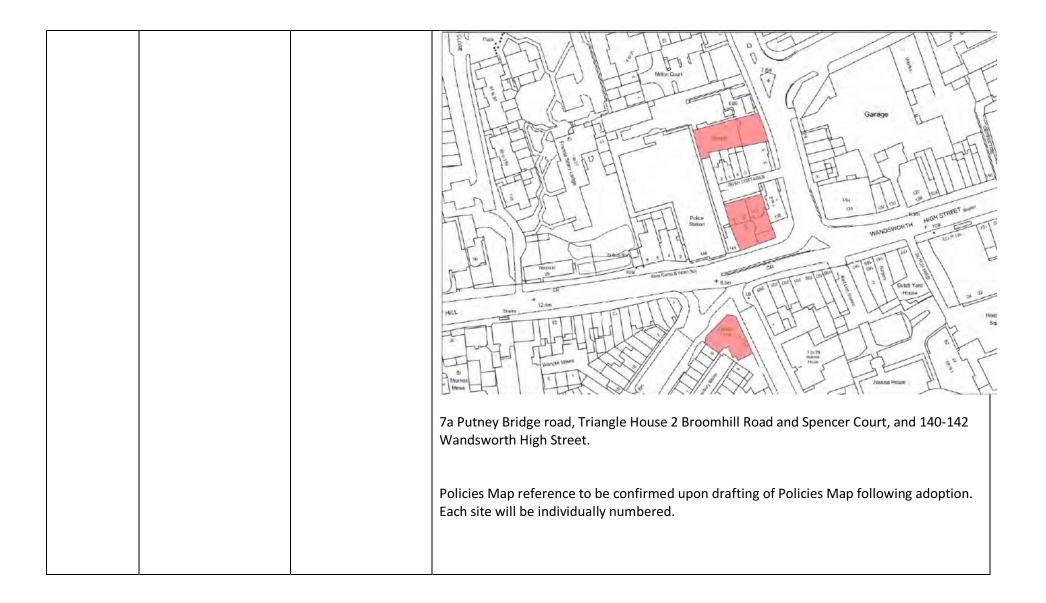

| AM/06-<br>AM/08 | Policy EI3 Protected<br>Employment land and<br>premises | Figure 4, 5 and 6 | Employment Protection Areas to be identified within the Policies map: |
|-----------------|---------------------------------------------------------|-------------------|-----------------------------------------------------------------------|
|                 |                                                         |                   | 57 Putney Bridge road, 88-92 Putney Bridge Road and 2-3 Adelaide Road |