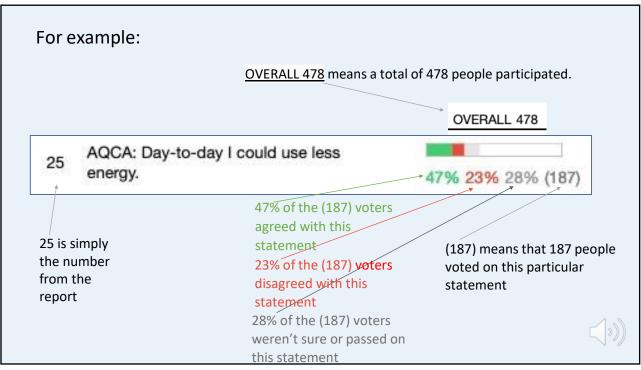

|                                | eading the result                            |                                              |                  |                                                       |  |
|--------------------------------|----------------------------------------------|----------------------------------------------|------------------|-------------------------------------------------------|--|
| Overall votes on the statement |                                              | How Group A (54 parti<br>voted on the stater |                  | How Group B (424 participan<br>voted on the statement |  |
|                                |                                              |                                              |                  |                                                       |  |
| STATEMENT                      |                                              | OVERALL 478                                  | A 54             | B 424                                                 |  |
| 25                             | AQCA: Day-to-day I could use less<br>energy. | 47% 23% 28% (187)                            | 16% 64% 18% (37) | 55% 13% 31% (150)                                     |  |
|                                |                                              |                                              |                  | 1                                                     |  |