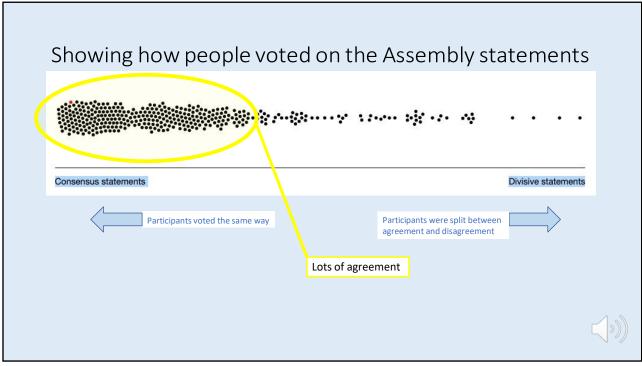

## **Appendix 2: Polis survey results**













| How p | articipants voted on the Assembly's statements (AQCA)          |
|-------|----------------------------------------------------------------|
|       | There were 81 statements submitted by the Assembly (AQCA)      |
|       |                                                                |
| 455   | 4 AQCA statements appeared in the top ten consensus statements |
|       |                                                                |
|       |                                                                |















|                                | eading the result                            |                                              |                  |                                                       |  |
|--------------------------------|----------------------------------------------|----------------------------------------------|------------------|-------------------------------------------------------|--|
| Overall votes on the statement |                                              | How Group A (54 parti<br>voted on the stater |                  | How Group B (424 participan<br>voted on the statement |  |
|                                |                                              |                                              |                  |