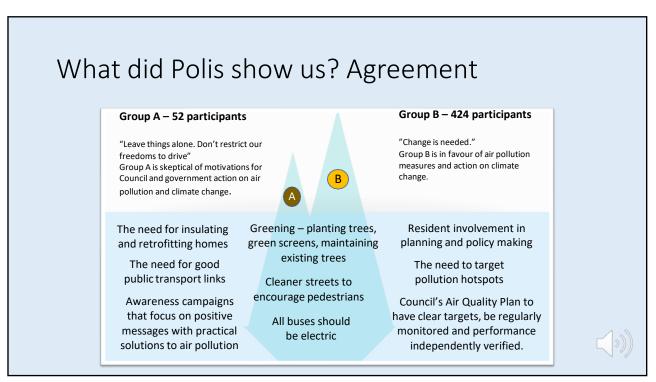

## **Appendix 2: Polis survey results**













| How p | articipants voted on the Assembly's statements (AQCA)          |
|-------|----------------------------------------------------------------|
|       | There were 81 statements submitted by the Assembly (AQCA)      |
|       |                                                                |
| 455   | 4 AQCA statements appeared in the top ten consensus statements |
|       |                                                                |
|       |                                                                |















|                                | eading the result                            |                                              |                  |                                                       |  |
|--------------------------------|----------------------------------------------|----------------------------------------------|------------------|-------------------------------------------------------|--|
| Overall votes on the statement |                                              | How Group A (54 parti<br>voted on the stater |                  | How Group B (424 participan<br>voted on the statement |  |
|                                |                                              |                                              |                  |