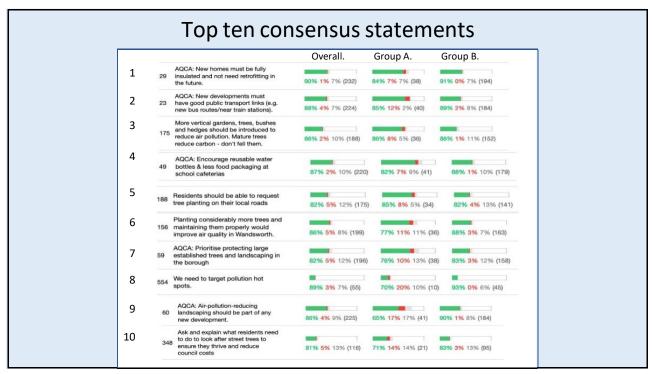

## **Appendix 2: Polis survey results**

| How p | articipants voted on the Assembly's statements (AQCA)          |
|-------|----------------------------------------------------------------|
|       | There were 81 statements submitted by the Assembly (AQCA)      |
|       |                                                                |
| 455   | 4 AQCA statements appeared in the top ten consensus statements |
|       |                                                                |
|       |                                                                |