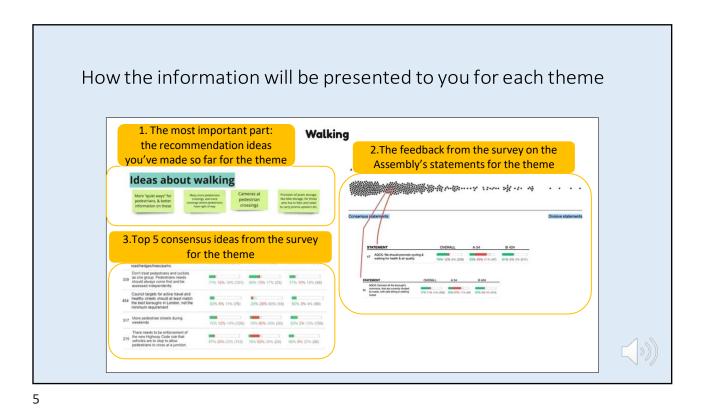

## **Appendix 2: Polis survey results**













| How p | articipants voted on the Assembly's statements (AQCA)          |
|-------|----------------------------------------------------------------|
|       | There were 81 statements submitted by the Assembly (AQCA)      |
|       |                                                                |
| 455   | 4 AQCA statements appeared in the top ten consensus statements |
|       |                                                                |
|       |                                                                |















|                                | eading the result                            |                                              |                  |                                                       |  |
|--------------------------------|---------------