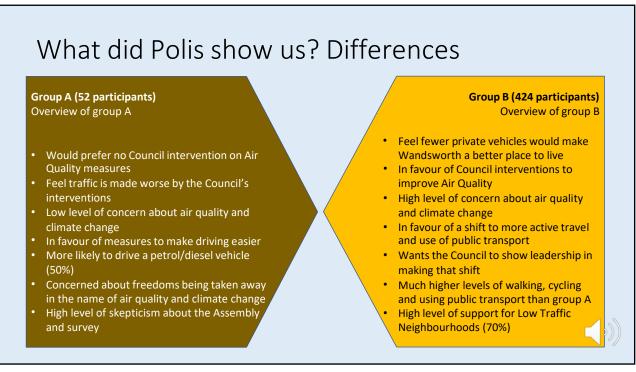

## **Appendix 2: Polis survey results**













| How p | articipants voted on the Assembly's statements (AQCA)          |
|-------|----------------------------------------------------------------|
|       | There were 81 statements submitted by the Assembly (AQCA)      |
|       |                                                                |
| 455   | 4 AQCA statements appeared in the top ten consensus statements |
|       |                                                                |
|       |                                                                |















|                                | eading the result                            |                                              |                  |                                                       |  |
|--------------------------------|----------------------------------------------|----------------------------------------------|------------------|-------------------------------------------------------|--|
| Overall votes on the statement |                                              | How Group A (54 parti<br>voted on the stater |                  | How Group B (424 participan<br>voted on the statement |  |
|                                |                                              |                                              |                  |