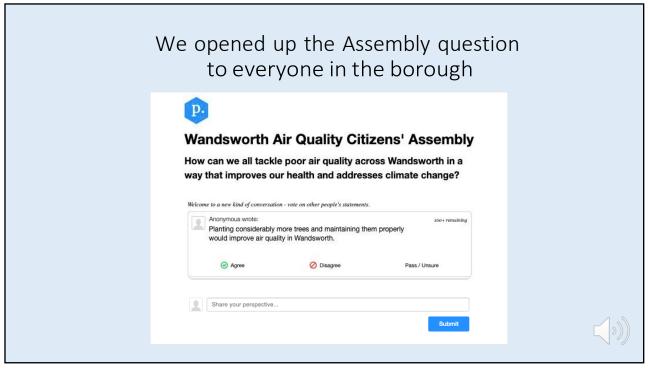

## **Appendix 2: Polis survey results**













| How p | articipants voted on the Assembly's statements (AQCA)          |
|-------|----------------------------------------------------------------|
|       | There were 81 statements submitted by the Assembly (AQCA)      |
|       |                                                                |
| 455   | 4 AQCA statements appeared in the top ten consensus statements |
|       |                                                                |
|       |                                                                |















|                                | eading the result                            |                                              |                  |                                                       |  |
|--------------------------------|---------