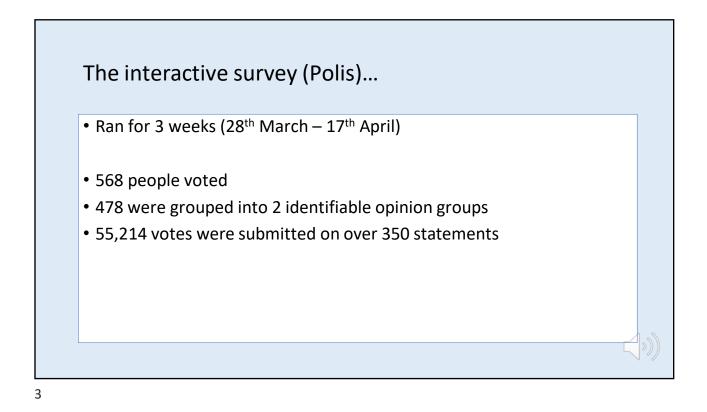

## **Appendix 2: Polis survey results**













| How p | articipants voted on the Assembly's statements (AQCA)          |
|-------|----------------------------------------------------------------|
|       | There were 81 statements submitted by the Assembly (AQCA)      |
|       |                                                                |
| 455   | 4 AQCA statements appeared in the top ten consensus statements |
|       |                                                                |
|       |                                                                |















|                                | eading the result                            |                                              |                  |                                                       |  |
|--------------------------------|-----------