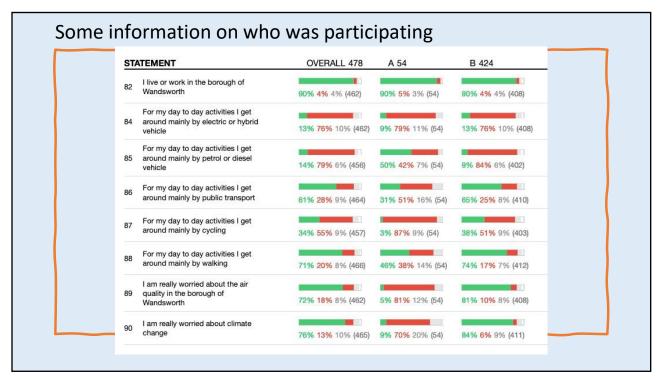

|                                              |                                              |                  |                                                       |  |
| STATEMENT                      |                                              | OVERALL 478                                  | A 54             | B 424                                                 |  |
| 25                             | AQCA: Day-to-day I could use less<br>energy. | 47% 23% 28% (187)                            | 16% 64% 18% (37) | 55% 13% 31% (150)                                     |  |
|                                |                                              |                                              |                  | 1                                                     |  |