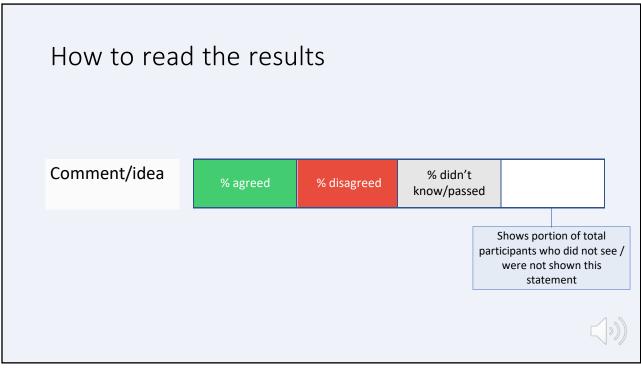

|                                | eading the result                            |                                              |                  |                                                       |  |
|--------------------------------|----------------------------------------------|----------------------------------------------|------------------|-------------------------------------------------------|--|
| Overall votes on the statement |                                              | How Group A (54 parti<br>voted on the stater |                  | How Group B (424 participan<br>voted on the statement |  |
|                                |                                              |                                              |                  |                                                       |  |
| STATEMENT                      |                                              | OVERALL 478                                  | A 54             | B 424                                                 |  |
| 25                             | AQCA: Day-to-day I could use less<br>energy. | 47% 23% 28% (187)                            | 16% 64% 18% (37) | 55% 13% 31% (150)                                     |  |
|                                |                                              |                                              |                  | 1                                                     |  |