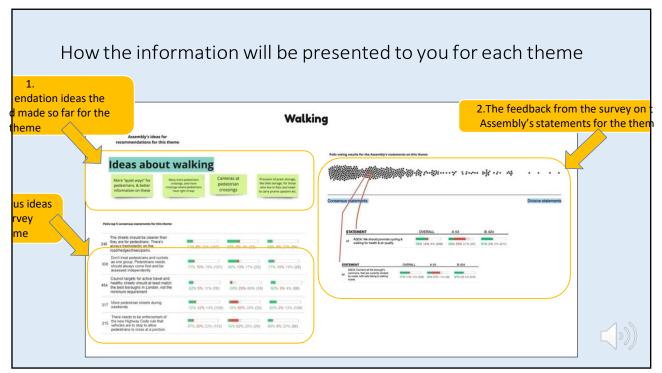

## **Appendix 2: Polis survey results**













| How p | articipants voted on the Assembly's statements (AQCA)          |
|-------|----------------------------------------------------------------|
|       | There were 81 statements submitted by the Assembly (AQCA)      |
|       |                                                                |
| 455   | 4 AQCA statements appeared in the top ten consensus statements |
|       |                                                                |
|       |                                                                |















|                                | eading the result                            |                                              |                  |                                                       |  |
|--------------------------------|-----------------