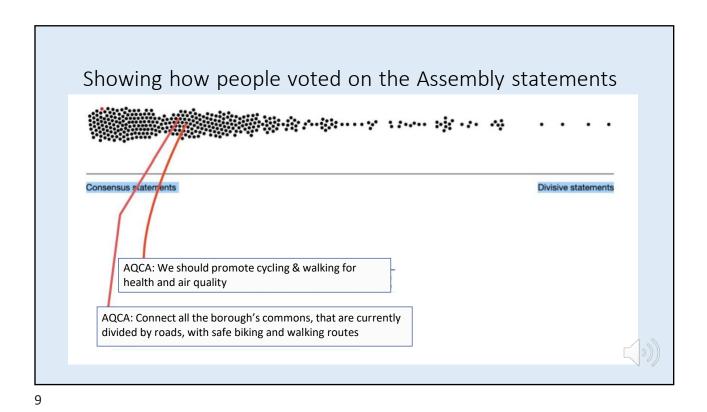

## **Appendix 2: Polis survey results**













| How p | articipants voted on the Assembly's statements (AQCA)          |
|-------|----------------------------------------------------------------|
|       | There were 81 statements submitted by the Assembly (AQCA)      |
|       |                                                                |
| 455   | 4 AQCA statements appeared in the top ten consensus statements |
|       |                                                                |
|       |                                                                |















|                                | eading the result                            |                                              |                  |                                                       |  |
|--------------------------------|----------------------------------------------|----------------------------------------------|------------------|-------------------------------------------------------|--|
| Overall votes on the statement |                                              | How Group A (54 parti<br>voted on the stater |                  | How Group B (424 participan<br>voted on the statement |  |
|                                |                                              |                                              |                  |