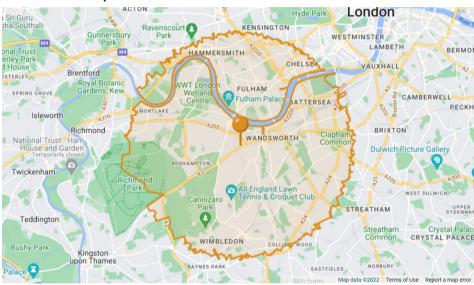

## Catchment area map

#### **PARAMETERS**

Catchment area: 3-mile radius Demand base year: 2022

ASD geography: Regional ASD basis of demand: COVID-19 adjusted