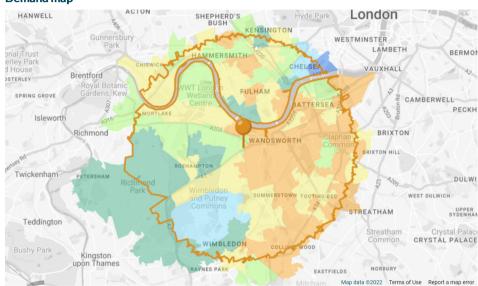

## Demand map

#### Demand for care home beds per 100,000 total population

| ≤ 150     | 151 - 300   | 301 - 450 | 451 - 600 |
|-----------|-------------|-----------|-----------|
| 601 - 750 | 751 - 1,000 | ≥ 1,001   |           |