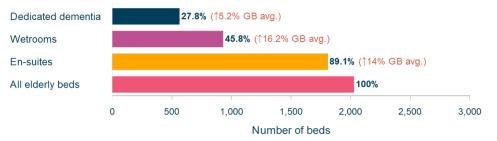

## **BED REQUIREMENT**

| Basis of assessment                      | All elderly beds | En-suite beds | Wetroom beds |
|------------------------------------------|------------------|---------------|--------------|
| Including all planned beds (136)         | -658             | -437          | 441          |
| Including granted planned beds only (40) | -562             | -341          | 537          |
| Excluding all planned beds               | -522             | -301          | 577          |