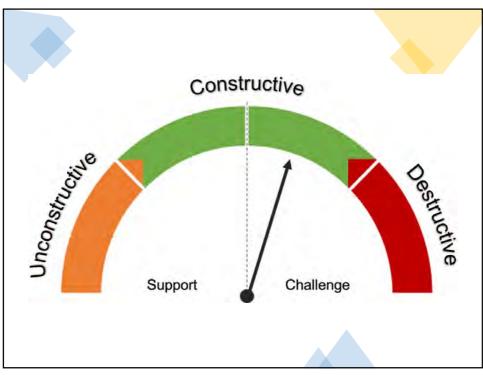

ise or accommodate others' needs               |  |  |
|  | 11.   | Not recognising how members are <u>feeling</u> about the discussion    |  |  |
|  | 12.   | Concentrating on making impressions, not on completing the task        |  |  |
|  | 13.   | Raising irrelevant or unhelpful points                                 |  |  |
|  | 14.   | Distracting from the process by holding private<br>conversations       |  |  |
|  | 15.   | Not being clear on what's been decided or <u>who</u> is to take action |  |  |
|  | 16.   | Failure to check on progress and keep an eye on the time               |  |  |
|  | Total | Score                                                                  |  |  |
|  |       |                                                                        |  |  |













Image: constraint of the state of the sta



















Housing Links<br/>SurveyCommunity<br/>GardensOlder<br/>Residents<br/>activitiesRewarding &<br/>Promoting TPCommunity<br/>EventsRegeneration<br/>Festivals

















Everything changes – Simon Clarke 4<sup>th</sup> Housing Secretary