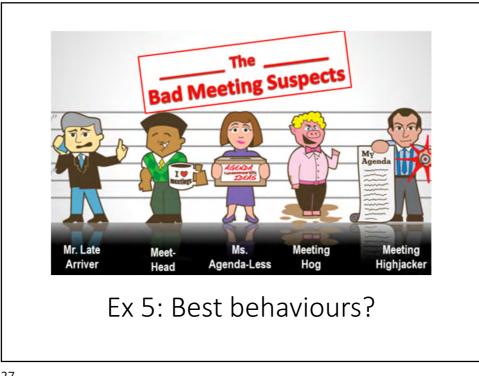

|
|  | 11.   | Not recognising how members are <u>feeling</u> about the discussion    |  |  |
|  | 12.   | Concentrating on making impressions, not on completing the task        |  |  |
|  | 13.   | Raising irrelevant or unhelpful points                                 |  |  |
|  | 14.   | Distracting from the process by holding private<br>conversations       |  |  |
|  | 15.   | Not being clear on what's been decided or <u>who</u> is to take action |  |  |
|  | 16.   | Failure to check on progress and keep an eye on the time               |  |  |
|  | Total | Score                                                                  |  |  |
|  |       |                                                                        |  |  |













Image: constraint of the state of the sta



















Housing Links<br/>SurveyCommunity<br/>GardensOlder<br/>Residents<br/>activitiesRewarding &<br/>Promoting TPCommunity<br/>EventsRegeneration<br/>Festivals

















Everything changes – Simon Clarke 4<sup>th</sup> Housing Secretary