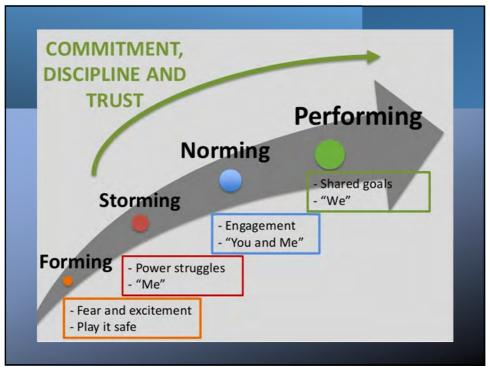

Ex 2: How good does it feel?





















|  | 1.    | Failure to clarify the task or objective                               |  |  |
|--|-------|------------------------------------------------------------------------|--|--|
|  | 2.    | Failure to follow agreed directions and procedures                     |  |  |
|  | 3.    | Members not listening to what other members are saying                 |  |  |
|  | 4.    | Repeating the same arguments over and over again                       |  |  |
|  | 5.    | Constantly interrupting each other                                     |  |  |
|  | 6.    | Trying to put others down                                              |  |  |
|  | 7.    | Silent members not encouraged to participate                           |  |  |
|  | 8.    | Certain members allowed to dominate