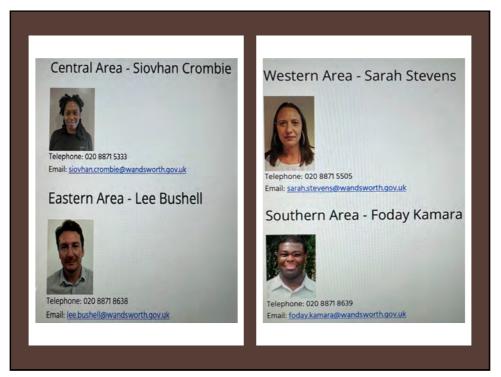

k        |  |  |
|  | 13.   | Raising irrelevant or unhelpful points                                 |  |  |
|  | 14.   | Distracting from the process by holding private<br>conversations       |  |  |
|  | 15.   | Not being clear on what's been decided or <u>who</u> is to take action |  |  |
|  | 16.   | Failure to check on progress and keep an eye on the time               |  |  |
|  | Total | Score                                                                  |  |  |
|  |       |                                                                        |  |  |













Image: constraint of the state of the sta



















Housing Links<br/>SurveyCommunity<br/>GardensOlder<br/>Residents<br/>activitiesRewarding &<br/>Promoting TPCommunity<br/>EventsRegeneration<br/>Festivals

















Everything changes – Simon Clarke 4<sup>th</sup> Housing Secretary