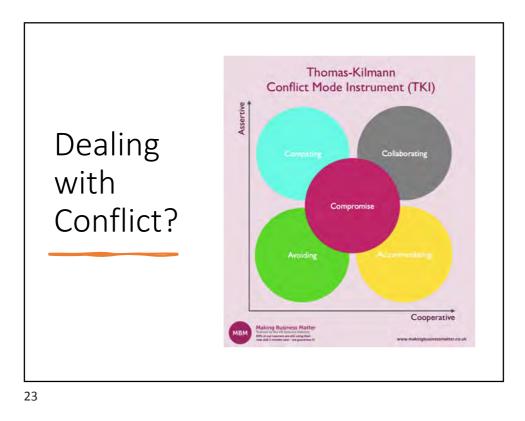

Ex 2: How good does it feel?

|  | 1.    | Failure to clarify the task or objective                               |  |  |
|--|-------|------------------------------------------------------------------------|--|--|
|  | 2.    | Failure to follow agreed directions and procedures                     |  |  |
|  | 3.    | Members not listening to what other members are saying                 |  |  |
|  | 4.    | Repeating the same arguments over and over again                       |  |  |
|  | 5.    | Constantly interrupting each other                                     |  |  |
|  | 6.    | Trying to put others down                                              |  |  |
|  | 7.    | Silent members not encouraged to participate                           |  |  |
|  | 8.    | Certain members allowed to dominate                                    |  |  |
|  | 9.    | Everyone pushing their own views                                       |  |  |
|  | 10.   | Unwillingness to compromise or accommodate others' needs               |  |  |
|  | 11.   | Not recognising how members are <u>feeling</u> about the discussion    |  |  |
|  | 12.   | Concentrating on making impressions, not on completing the task        |  |  |
|  | 13.   | Raising irrelevant or unhelpful points                                 |  |  |
|  | 14.   | Distracting from the process by holding private<br>conversations       |  |  |
|  | 15.   | Not being clear on what's been decided or <u>who</u> is to take action |  |  |
|  | 16.   | Failure to check on progress and keep an eye on the time               |  |  |
|  | Total | Score                                                                  |  |  |
|  |       |                                                                        |  |  |