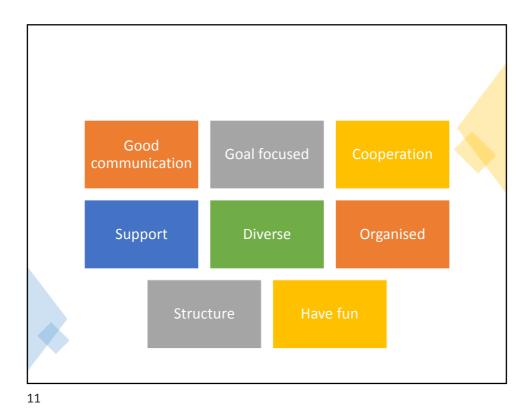

Ex 2: How good does it feel?





















|  | 1.    | Failure to clarify the task or objective                               |  |  |
|--|-------|------------------------------------------------------------------------|--|--|
|  | 2.    | Failure to follow agreed directions and procedures                     |  |  |
|  | 3.    | Members not listening to what other members are saying                 |  |  |
|  | 4.    | Repeating the same arguments over and over again                       |  |  |
|  | 5.    | Constantly interrupting each other                                     |  |  |
|  | 6.    | Trying to put others down                                              |  |  |
|  | 7.    | Silent members not encouraged to participate                           |  |  |
|  | 8.    | Certain members allowed to dominate