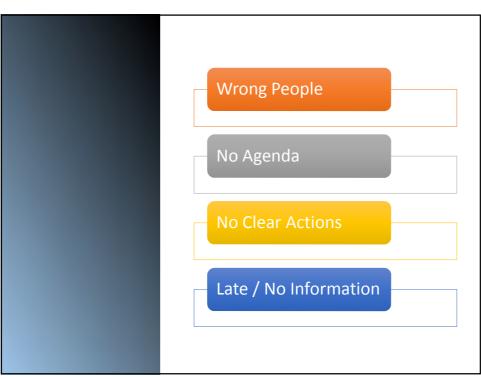

Ex 2: How good does it feel?

|  | 1.    | Failure to clarify the task or objective                               |  |  |
|--|-------|------------------------------------------------------------------------|--|--|
|  | 2.    | Failure to follow agreed directions and procedures                     |  |  |
|  | 3.    | Members not listening to what other members are saying                 |  |  |
|  | 4.    | Repeating the same arguments over and over again                       |  |  |
|  | 5.    | Constantly interrupting each other                                     |  |  |
|  | 6.    | Trying to put others down                                              |  |  |
|  | 7.    | Silent members not encouraged to participate                           |  |  |
|  | 8.    | Certain members allowed to dominate                                    |  |  |
|  | 9.    | Everyone pushing their own views                                       |  |  |
|  | 10.   | Unwillingness to compromise or accommodate others' needs               |  |  |
|  | 11.   | Not recognising how members are <u>feeling</u> about the discussion    |  |  |
|  | 12.   | Concentrating on making impressions, not on completing the task        |  |  |
|  | 13.   | Raising irrelevant or unhelpful points                                 |  |  |
|  | 14.   | Distracting from the process by holding private<br>conversations       |  |  |
|  | 15.   | Not being clear on what's been decided or <u>who</u> is to take action |  |  |
|  | 16.   | Failure to check on progress and keep an eye on the time               |  |  |
|  | Total | Score                                                                  |  |  |
|  |       |                                                                        |  |  |