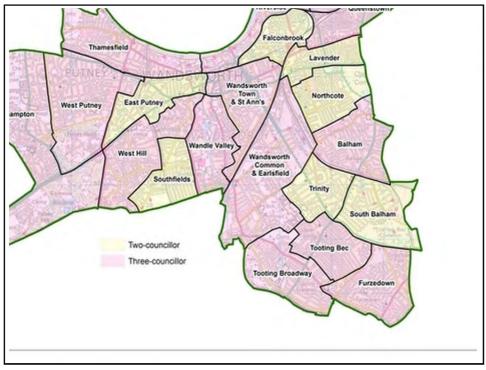

1.   | Not recognising how members are <u>feeling</u> about the discussion    |  |  |
|  | 12.   | Concentrating on making impressions, not on completing the task        |  |  |
|  | 13.   | Raising irrelevant or unhelpful points                                 |  |  |
|  | 14.   | Distracting from the process by holding private<br>conversations       |  |  |
|  | 15.   | Not being clear on what's been decided or <u>who</u> is to take action |  |  |
|  | 16.   | Failure to check on progress and keep an eye on the time               |  |  |
|  | Total | Score                                                                  |  |  |
|  |       |                                                                        |  |  |













Image: constraint of the state of the sta



















Housing Links<br/>SurveyCommunity<br/>GardensOlder<br/>Residents<br/>activitiesRewarding &<br/>Promoting TPCommunity<br/>EventsRegeneration<br/>Festivals

















Everything changes – Simon Clarke 4<sup>th</sup> Housing Secretary