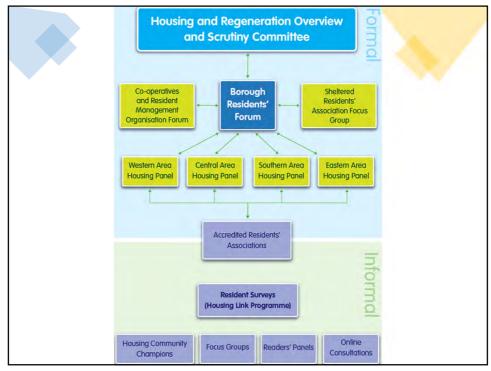

Ex 2: How good does it feel?





















|  | 1.    | Failure to clarify the task or objective                               |  |  |
|--|-------|------------------------------------------------------------------------|--|--|
|  | 2.    | Failure to follow agreed directions and procedures                     |  |  |
|  | 3.    | Members not listening to what other members are saying                 |  |  |
|  | 4.    | Repeating the same arguments over and over again                       |  |  |
|  | 5.    | Constantly interrupting each other                                     |  |  |
|  | 6.    | Trying to put others down                                              |  |  |
|  | 7.    | Silent members not encouraged to participate                           |  |  |
|  | 8.