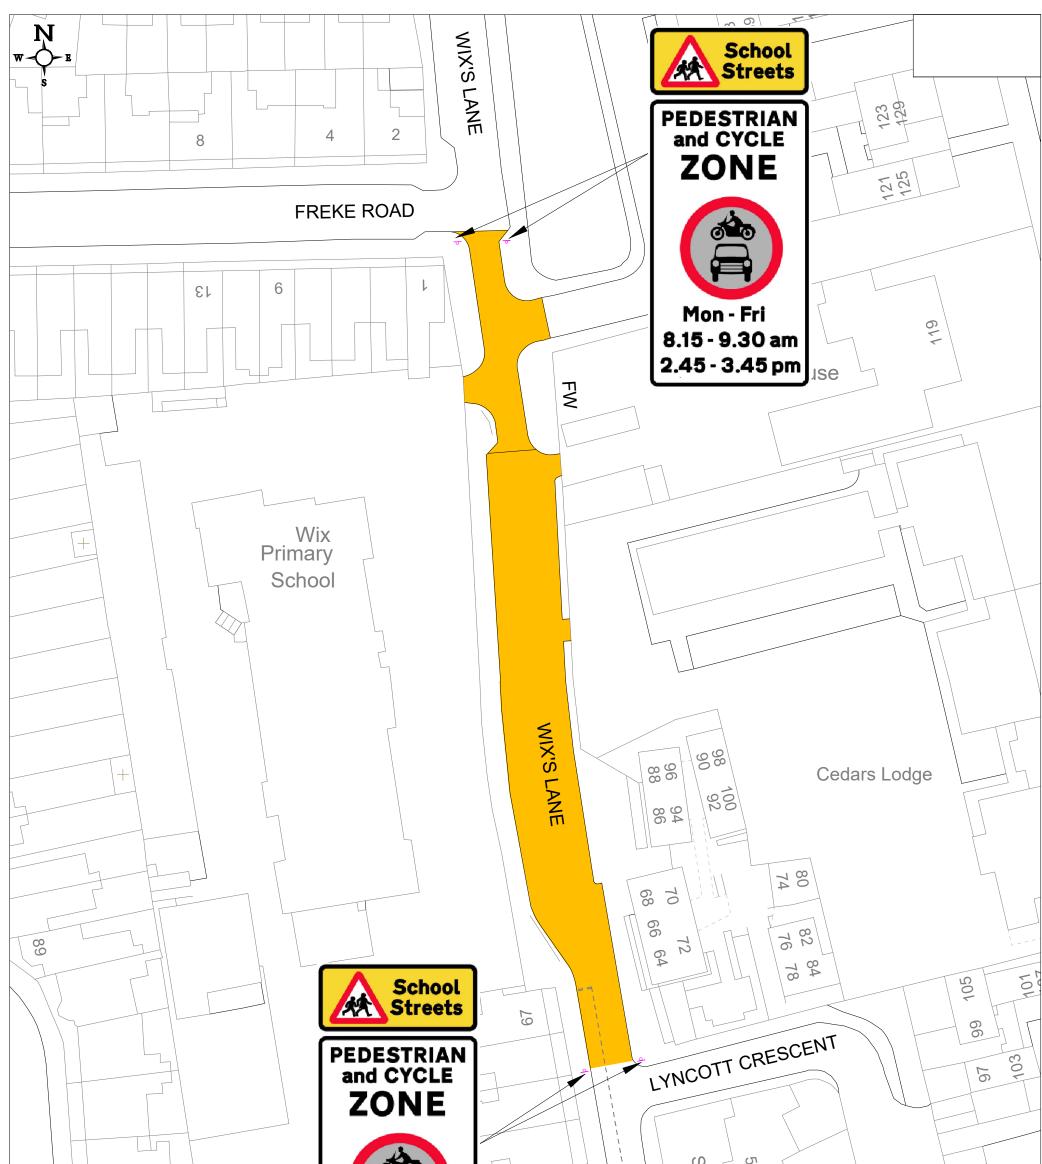

| 8.1                                                                                                                                                                               | Mon - Fri<br>15 - 9.30 am<br>15 - 3.45 pm                          | St Saviours<br>1<br>-PREL 5.39                                                                                               |
|-----------------------------------------------------------------------------------------------------------------------------------------------------------------------------------|--------------------------------------------------------------------|------------------------------------------------------------------------------------------------------------------------------|
| General Notes: 1. THIS DRAWING TO BE READ IN CONJUNCTION WITH ALL RELEVANT ARCHITECTS & ENGINEERS DRAWINGS & SPECIFICATIONS. 2. DO NOT SCALE THIS DRAWING. ALL DRAWING IN METRES. | Project Title:<br>School Streets<br>Minor Amendments — Time change | LONDON BOROUGH OF<br>RICHMOND UPON THAMES WANDSWORTH                                                                         |
|                                                                                                                                                                                   | Drawing Title:<br>Belleville Wix Academy<br>Wix's Lane             | RICHMOND AND WANDSWORTH COUNCILS         Scole @ A3:       Drown By:         1:500       RRN         Date:       Checked By: |
| Rev Date By Amendments                                                                                                                                                            | _                                                                  | June 2022                                                                                                                    |