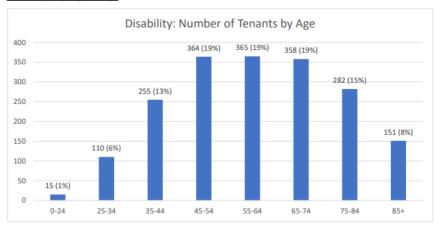

#### Disability by Age range

Out of the 16,600 tenants we have 1,900 tenants registered as having a disability. This makes up 11% of all tenants. This data, however, is not directly comparable to the above, as our data is of our tenants, rather than total people living in the household. However, no practice within this statement will disproportionately affect anyone with a disability.