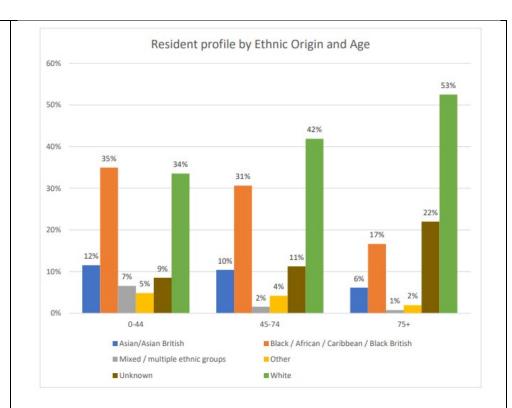

Wandsworth tenant profile

The two largest ethnic groups are the white ethnic group (41%) and the black ethnic group (30%). The percentage breakdown of tenants by ethnic group has remained largely similar for the last three years. However, the number of tenants from the black ethnic group is higher than the borough demographic which equates to 10.9%. The borough demographic for the white ethnic group is 71.4% which is greater than the number recorded for household tenants.