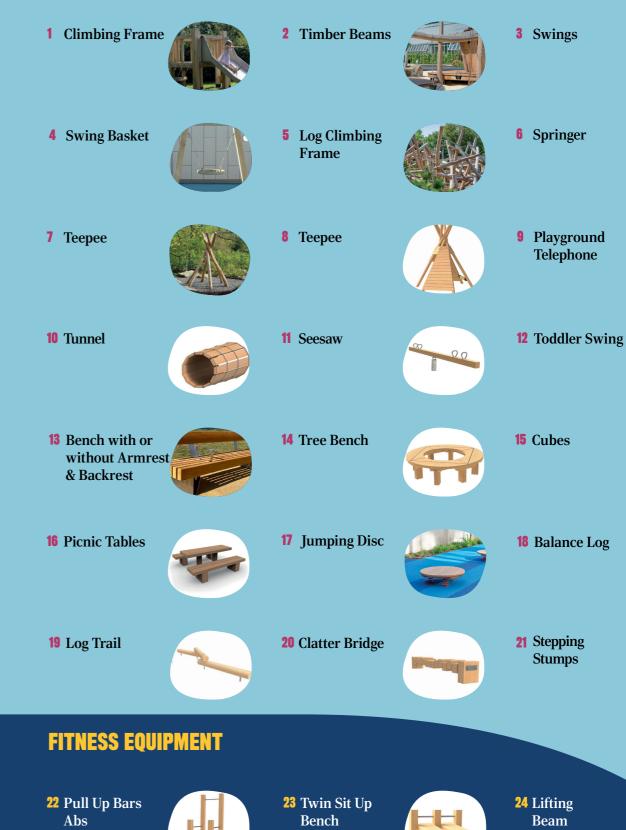

These improvements will cater for all ages and provide a diversity of play experiences and development of skills, offering play for children of all abilities.

Outside of the main Woodland Play Area, there will be fitness equipment and relocated table tennis tables offering play and exercise opportunities for older children.

### **WOODLAND PLAY AREA**

**25** Cross Trainer

**26** Sport Bike

**6** Springer

**27** Stall bars