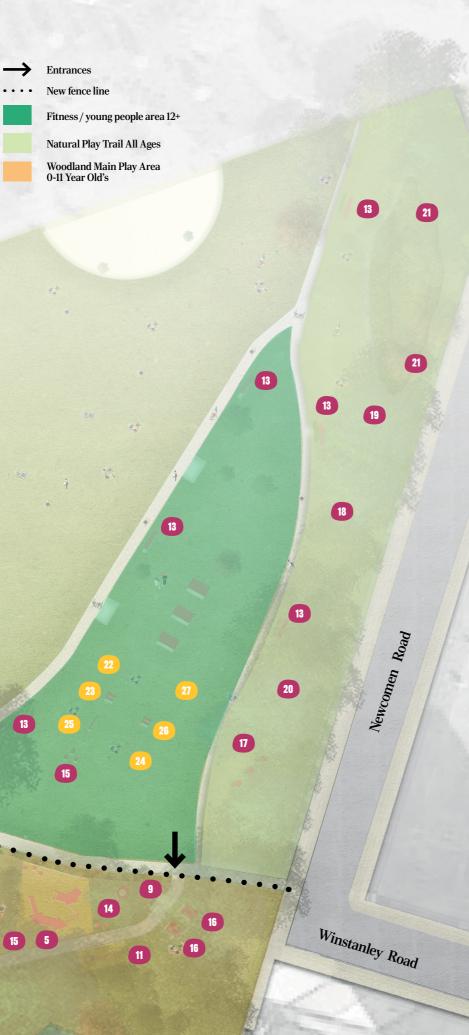

#### **YORK GARDENS -A SUMMARY OF THE PLAY PROPOSALS**

With the commencement of ground works for the build of Block 5 in the northern section of York Gardens underway, Wandsworth Borough Council made the decision to close the playground located there for safety reasons.

The play provision will not be lost however, plans have been made by the Joint Venture for a new playground in the southern section of the park as well as playable elements along the park edge, as shown.

These improvements will cater for all ages and provide a diversity of play experiences and development of skills, offering play for children of all abilities.

Outside of the main Woodland Play Area, there will be fitness equipment and relocated table tennis tables offering play and exercise opportunities for older children.

The new playground and improvements to York Gardens will commence in February 2022, with the playground due to open in May 2022.

12

plough Road

3