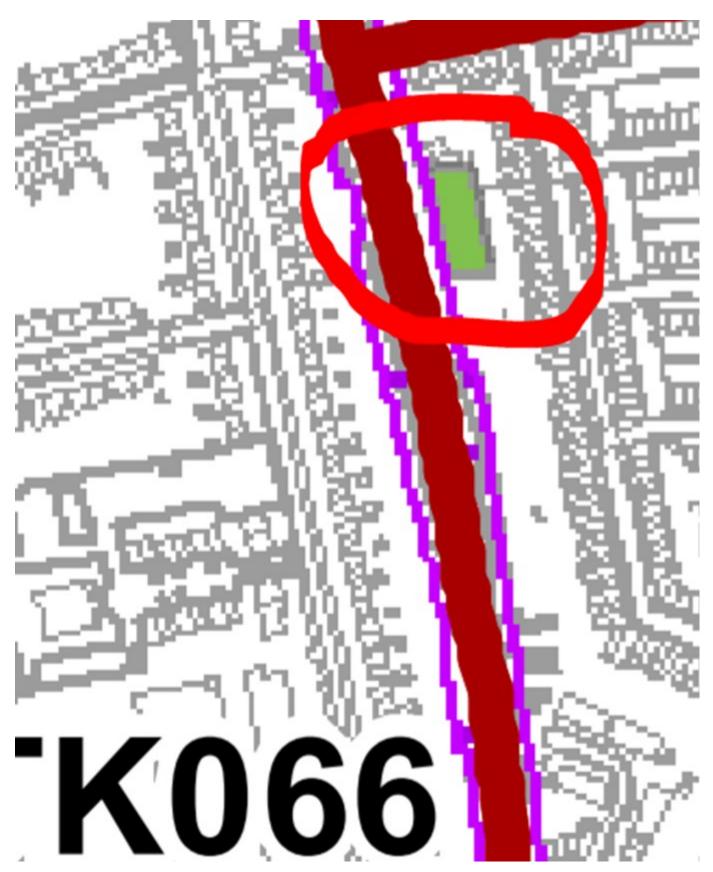

In the current adopted local plan the area designated as open space is as shown:

I believe this is an error as the area of open space at our grassed range is significantly larger than the area currently identified. I have marked up a screenshot from google maps below for your information and would request the local plan is corrected accordingly.

•

Wimbledon Park Rifle Club

3

Chloe

I trust this is acceptable but would be grateful if you could confirm the error has been rectified by return.

Kind Regards,

Mike Crippin Club Treasurer Wimbledon Park Rifle Club. 127 Granville Road, SW18 5SF