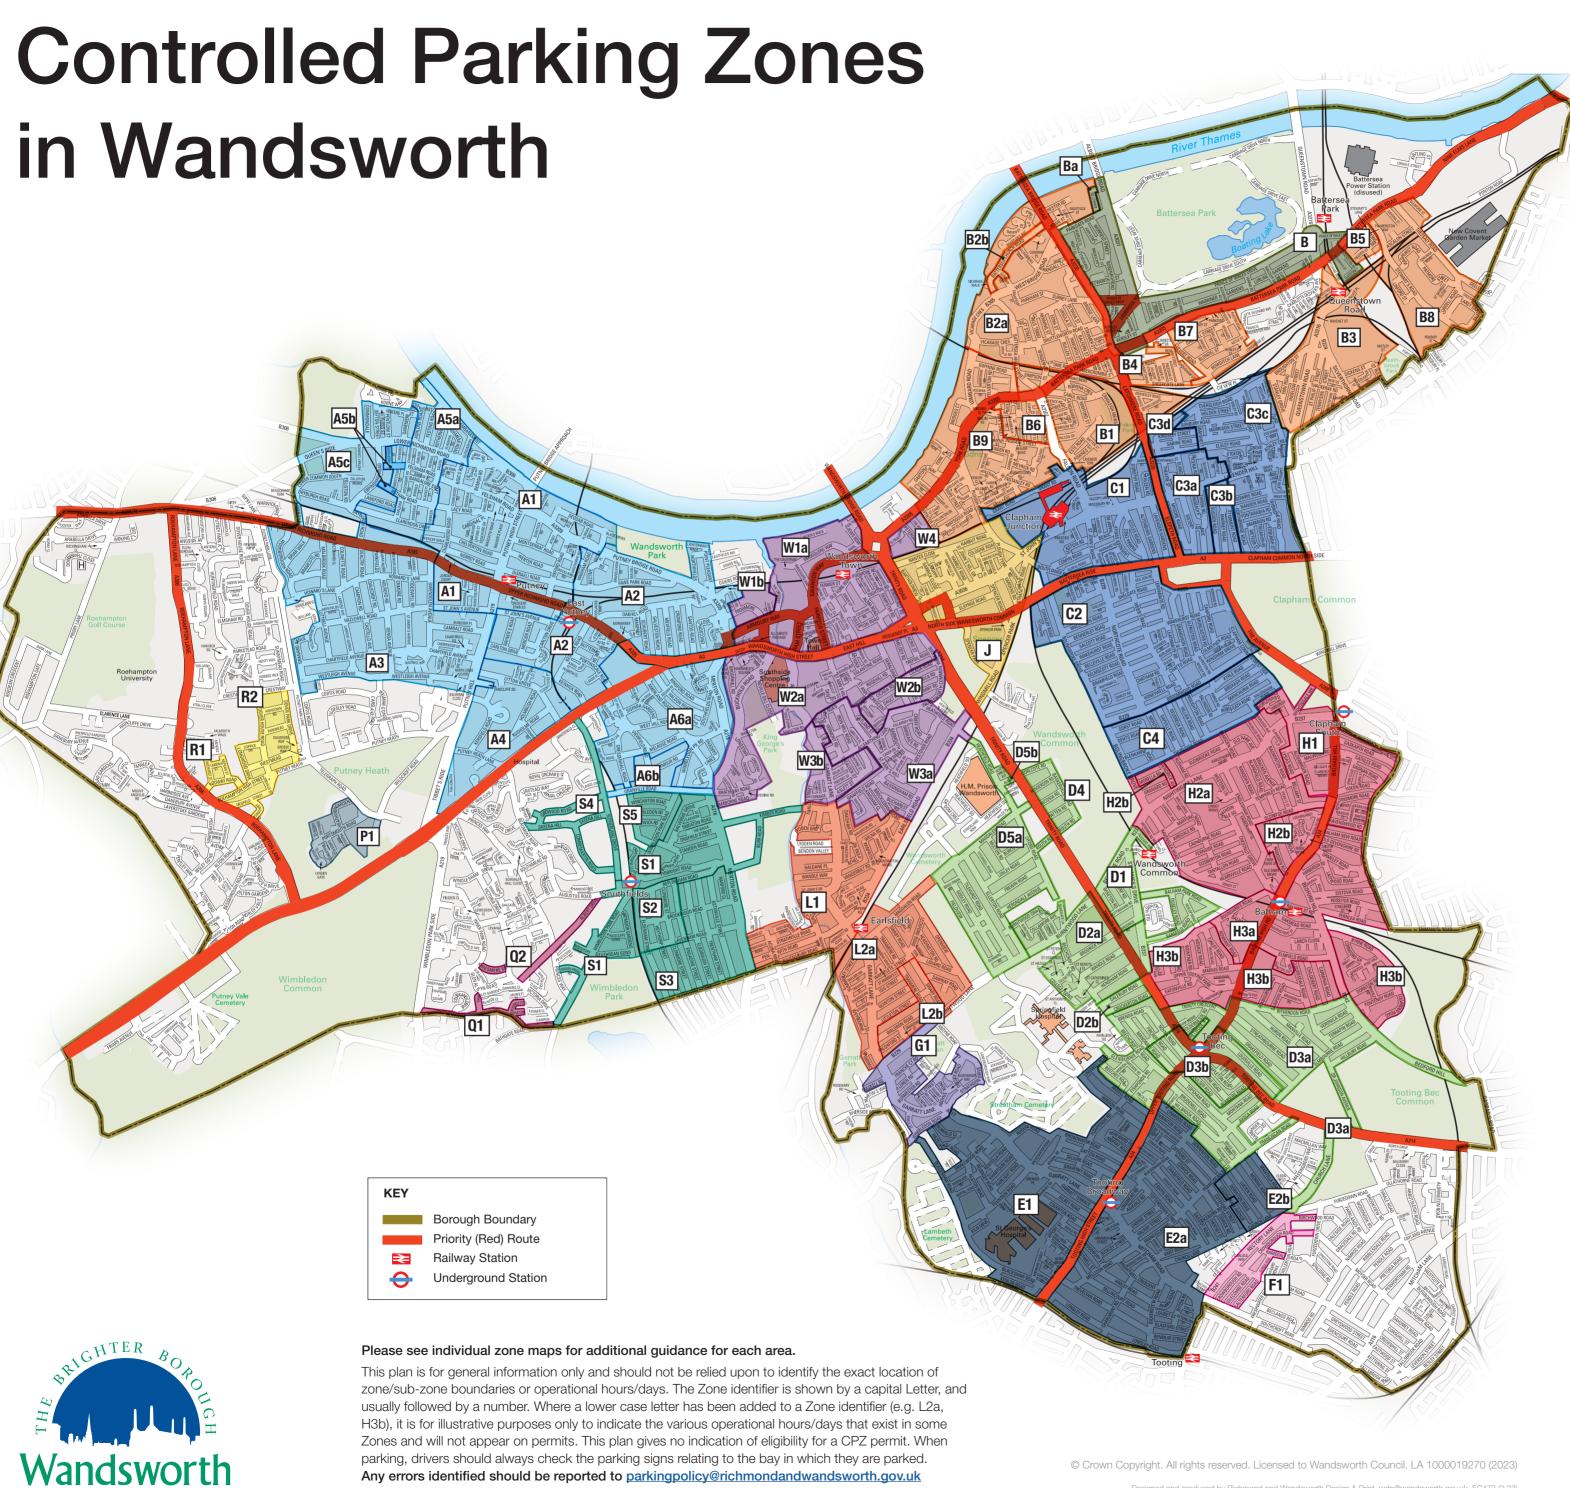

#### **Battersea**

**B1 zone** 9.30am to 4.30pm Monday to Friday. Max stay 4 hours.

**B2 zone** 9.30am to 4.30pm Monday to Friday. Max stay 4 hours.

**B2 zone** Battersea Church Road and Sunbury Lane 9am to 5pm,

Monday to Saturday. Max stay 4 hours.

**B3 zone** 9.30am to 5.30pm Monday to Friday. Max stay 4 hours.

**B4 zone** 9am to 5pm Monday to Friday. Max stay 4 hours.

**B5 zone** 11am to 12pm Monday to Friday. Permit holders only.

**B6 zone** 9.30am to 4.30pm Monday to Friday. Max stay 4 hours.

B7 zone 9am to 5pm Monday to Friday. Max stay 4 hours.

**B8 zone** 8.30am to 6.30pm

Monday to Saturday. Max stay 4 hours. **B9 zone** 10am to 11am Monday to Friday. Permit holders only.

#### **Battersea Park Area**

**B zone** 9am to 5pm Monday to Friday. Max stay 4 hours. Permits are **not** valid in Battersea Park Car Parks.

Ba zone Anhalt Road: 9am to 8pm Monday to Friday. Max stay 4 hours. Saturday 9am to 5pm and Sunday 1pm to 5pm. Permit holders only.

#### Clapham Junction

**C1 zone** 8.30am to 6.30pm Monday to Saturday. Max stay 2 hours.

**C2 zone** 9.30am to 5.30pm Monday to Saturday. Max stay 4 hours.

**C3a zone** 8.30am to 6.30pm Monday to Saturday. Max stay 2 hours.

**C3b zone** 9.30am to 5.30pm

Monday to Friday. Max stay 2 hours. **C3c zone** 9.30am to 5.30pm

Monday to Friday. Max stay 4 hours.

**C3d zone** 9.30am to 5.30pm

Monday to Friday. Max stay 2 hours. **C4 zone** 9.30am to 5.30pm Monday to Friday. Max stay 4 hours.

#### Clapham South

**H1 zone** 9.30am to 5.30pm Monday to Friday. Max stay 4 hours. Nightingale Walk only Max stay 8 hours.

**H2a zone** 10.30am to 11.30pm Monday to Friday. Permit holders only.

**H2b zone** 9.30am to 5.30pm Monday to Friday. Max stay 4 hours.

**H3a zone** 9.30am to 5.30pm Monday to Saturday. Max stay 4 hours.

**H3b zone** 9.30am to 5.30pm Monday to Friday. Max stay 4 hours.

#### Earlsfield

**L1 zone** 9.30am to 4.30pm Monday to Friday. Max stay 4 hours.

**L2a zone** 9.30am to 4.30pm Monday to Friday. Max stay 4 hours. **L2b zone** 10.30am to 11.30am

# Monday to Friday. Permit holders only.

**F1 zone** 11am to 12pm Monday to Friday. Permit holders only.

### **Garratt Green**

Furzedown

**G1 zone** 9.30am to 4.30pm Monday to Friday. Max stay 4 hours.

#### Putney

**A1 zone** 8.30am to 6.30pm,

Monday to Saturday. Max stay 1 or 2 hours.

**A2 zone** 8.30am to 6.30pm, Monday to Saturday. Max stay 4 or 10 hours.

A3 zone 9.30am to 4.30pm Monday to Friday. (except Balmuir Gardens which has controls of 8.30am to 6.30pm Monday to Saturday.) Max stay - 4 or 7 hours.

**A4 zone** 9.30am to 10.30am Monday to Friday. Permit holders only.

**A5a zone** 9.30am to 4.30pm Monday to Saturday. Max stay 4 hours.

**A5b zone** 9.30am to 4.30pm

#### **Putney** continued

**A5c zone** 9.30am to 10.30am Monday to Friday. Permit holders only.

**A6a zone** 9.30am to 4.30pm Monday to Friday. Max stay 4 hours.

**A6b zone** 2pm to 3pm Monday to Friday. Permit holders only.

#### **Putney Heath**

P1 zone 11am to 12pm Monday to Friday. Permit holders only.

Roehampton

R1 zone 10am to 11am Monday to Friday. R2 zone 11am to 12pm Monday to Friday.

## St John's Hill

**J zone** 9.30am to 4.30pm Monday to Friday. Max stay 4 hours.

#### **Southfields**

**S1 zone** 9.30am to 4.30pm Monday to Friday. Max stay 4 hours.

**S2 zone** 1.30pm to 2.30pm Monday to Friday. (except Replingham Rd which

has controls of 9.30am to 4.30pm Monday to Friday.) Max stay 4 hours.

**S3 zone** 1.30pm to 2.30pm Monday to Friday.

**S4 zone** 1.30pm to 2.30pm Monday to Friday. Permit holders only.

**S5 zone** 2pm to 3pm Monday to Friday.

#### **Tooting Broadway**

**E1 zone** 9.30am to 5.30pm Monday to Saturday. Max stay 4 hours. In some roads near St George's Hospital there are 8 hours max stay bays.

**E2a zone** 9.30am to 5.30pm Monday to Saturday. Max stay 4 hours.

**E2b zone** 10am to 11am Monday to Friday. Permit holders only

#### **Wandsworth Common** and Tooting Bec

**D1 zone** 9.30am to 4.30pm Monday to Saturday. Max stay 1, 2 or 4 hours.

**D2a zone** 11.30am to 12.30pm Monday to Friday. Permit holders only.

**D2b zone** 9.30am to 4.30pm, Monday to Saturday. Max stay 4 hours.

**D3a zone** 9.30am to 4.30pm Monday to Friday. Max stay 4 hours.

**D3b zone** 9.30am to 6.30pm Monday to Saturday. Max stay 2 hours.

**D4 zone** 11am to 12pm Monday to Saturday. Permit holders only.

**D5a zone** 10am to 11am Monday to Friday. Permit holders only. **D5b zone** 9.30am to 4pm

Monday to Saturday. Max stay 2 hours.

# **Wandsworth Town**

**W1a zone** 9.30am to 4.30pm Monday to Friday. Max stay 2 or 4 hours. Barchard Street - 9.30am to 8pm Monday to Sunday. Permit holders only.

**W1b zone** 8.30am to 6.30pm Monday to Saturday.

**W2a zone** 9.30am to 4.30pm Monday to Friday. Max stay 2 or 4 hours

**W2b zone** 10.30am to 11.30am Monday to Friday. Permit holders only.

**W3a zone** 10.30am to 11.30am Monday to Friday. Permit holders only.

**W3b zone** 9.30am to 4.30pm Monday to Friday. Max stay 4 hours.

**W4 zone** 9.30am to 6.30pm Monday to Friday. Max stay 4 hours and 3pm-4pm, Saturday and Sunday

# (Permit holders only) **West Hill**

Q1 zone 10am to 4pm

Monday to Friday. Max stay - 4 hours. Q2 zone 10am to 11am Monday to Friday. Permit holders only.

Monday to Friday. Max stay 4 hours.

Designed and produced by Richmond and Wandsworth Design & Print. wdp@wandsworth.gov.uk EC472 (2.23)